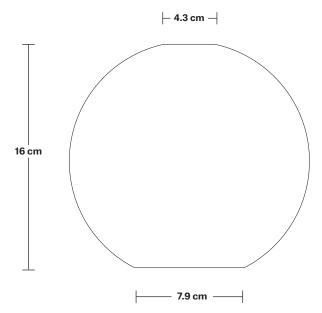

### Tinted Glass Globe - 7 Inch

| SPECIFICATIONS                                                                                                                             | INFORMATION                  | DIMENSIONS                                          |
|--------------------------------------------------------------------------------------------------------------------------------------------|------------------------------|-----------------------------------------------------|
| We meet all UK and EU lighting and safety regulations.                                                                                     | Product Code: TGL-GL7-SO     | <b>H:</b> 16 cm x <b>W:</b> 17 cm x <b>D:</b> 17 cm |
|                                                                                                                                            | Finishes: Amber, Smoke Grey. | Shade Diameter: 17 cm / 6.6"                        |
| Our products are hand finished to ensure an<br>uthentic vintage look and therefore the may<br>ary slightly from those shown in the images. |                              | Shade Height: 16 cm / 6.2"                          |
| Veight: 0.53 kg                                                                                                                            | _                            |                                                     |