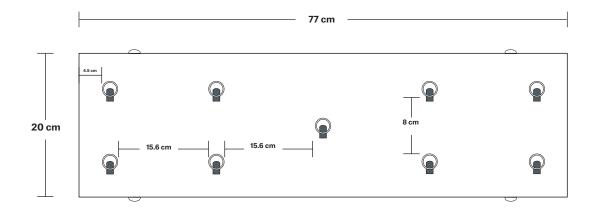

# Rectangular Ceiling Rose - 9 Outlet - Pewter

| SPECIFICATIONS                                                                                                | INFORMATION                                   | DIMENSIONS                                         |
|---------------------------------------------------------------------------------------------------------------|-----------------------------------------------|----------------------------------------------------|
| We meet all UK and EU lighting and                                                                            | Product Code: RE-CR9O-P                       | <b>H:</b> 3 cm x <b>W:</b> 20 cm x <b>D:</b> 77 cm |
| safety regulations.  Our products are hand finished to ensure an authentic vintage look and therefore the may | Finishes: Pewter.                             | Ceiling Rose Width: 20 cm / 7.8"                   |
|                                                                                                               | Ready to be installed, installation required. | Ceiling Rose Depth: 77 cm / 30"                    |
| rary slightly from those shown in the images.                                                                 | Wall mount screws not included.               | Ceiling Rose Height: 3 cm / 1.8"                   |
| <b>Veight:</b> 2.1 kg                                                                                         | _                                             |                                                    |