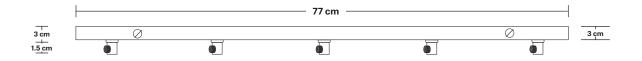

# Rectangular Ceiling Rose - 9 Outlet - Pewter

| SPECIFICATIONS                                                                                                | INFORMATION                                   | DIMENSIONS                                         |
|---------------------------------------------------------------------------------------------------------------|-----------------------------------------------|----------------------------------------------------|
| We meet all UK and EU lighting and                                                                            | Product Code: RE-CR9O-P                       | <b>H:</b> 3 cm x <b>W:</b> 20 cm x <b>D:</b> 77 cm |
| safety regulations.  Our products are hand finished to ensure an authentic vintage look and therefore the may | Finishes: Pewter.                             | Ceiling Rose Width: 20 cm / 7.8"                   |
|                                                                                                               | Ready to be installed, installation required. | Ceiling Rose Depth: 77 cm / 30"                    |
| rary slightly from those shown in the images.                                                                 | Wall mount screws not included.               | Ceiling Rose Height: 3 cm / 1.8"                   |
| <b>Veight:</b> 2.1 kg                                                                                         | _                                             |                                                    |