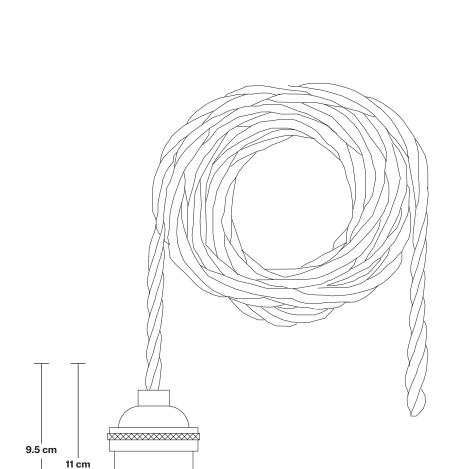

# Brooklyn Cord Set ES E27 Bulb Holder - Fabric Flex - 2m - Without Ceiling Rose

### **SPECIFICATIONS INFORMATION DIMENSIONS** We meet all UK and EU lighting and Product Code: BR-CS-P-2M-NCR H: 213 cm x W: 6 cm x D: 6 cm safety regulations. Holder Diameter: 6 cm / 2.5" Finishes: Brass, Pewter. Our products are hand finished to ensure an authentic vintage look and therefore the may Holder Height: 11 cm / 4.3" Ready to be installed, installation required. vary slightly from those shown in the images. Wall mount screws not included Bulb required: Standard screw (E27) fitting, max 40W. Flex: 2m Black Twisted Fabric Flex. Weight: 0.5 kg Ceiling Rose: Pewter.