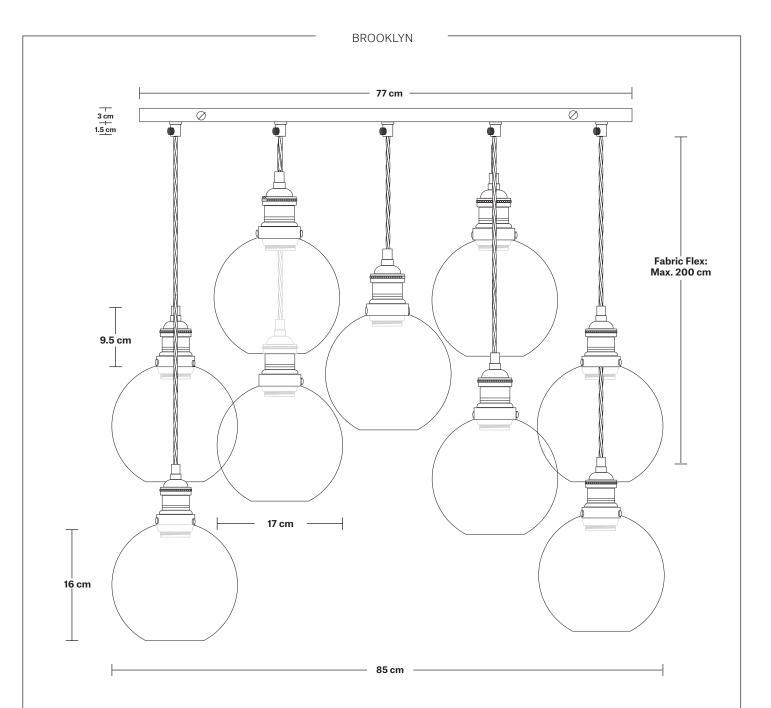

## Brooklyn Tinted Glass Globe 9 Wire Cluster Lights - 7 inch

#### **SPECIFICATIONS INFORMATION DIMENSIONS** We meet all UK and EU lighting and Product Code: BR-TGL-GL7-9WCL H: 229 cm x W: 85 cm x D: 28 cm safety regulations. Finishes: Smoke Grey, Amber. Shade Diameter: 17 cm / 6.7" Our products are hand finished to ensure an authentic vintage look and therefore the may Ready to be installed, installation required. Shade Height (no holder): 16 cm / 6.3" vary slightly from those shown in the images. Wall mount screws not included. Holder Diameter: 6 cm / 2.4" Shade Weight: 0.5 kg Holders Available: Brass, Pewter. Holder Height: 11 cm / 4.3" Rose Weight: 2.1 kg Flex: 2m Black Twisted Fabric Flex. Ceiling Rose Width: 20 cm / 7.8" Holder Weight: 0.25 kg Ceiling Rose: Pewter. Ceiling Rose Depth: 77 cm / 30" Maximum Weight: 9.1 kg Ceiling Rose Height: 3 cm / 1.8"