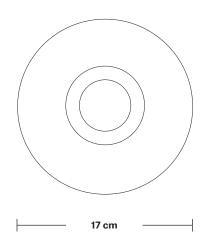

### Tinted Glass Globe - 7 Inch

| SPECIFICATIONS                                                                                                                             | INFORMATION                  | DIMENSIONS                                          |
|--------------------------------------------------------------------------------------------------------------------------------------------|------------------------------|-----------------------------------------------------|
| We meet all UK and EU lighting and safety regulations.                                                                                     | Product Code: TGL-GL7-SO     | <b>H:</b> 16 cm x <b>W:</b> 17 cm x <b>D:</b> 17 cm |
|                                                                                                                                            | Finishes: Amber, Smoke Grey. | Shade Diameter: 17 cm / 6.6"                        |
| Our products are hand finished to ensure an<br>uthentic vintage look and therefore the may<br>ary slightly from those shown in the images. |                              | Shade Height: 16 cm / 6.2"                          |
| Veight: 0.53 kg                                                                                                                            | _                            |                                                     |