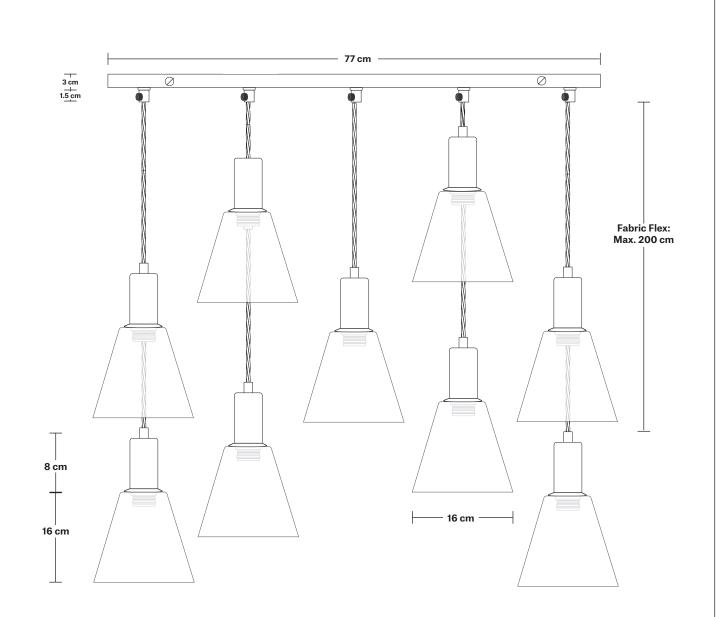

Wall mount screws not included.

Holders Available: Brass, Pewter

Flex: 2m Black Twisted Fabric Flex.

Ceiling rose: Pewter.

H: 229 cm x W: 84 cm x D: 27 cm Shade Diameter: 16 cm / 6.3" Shade Height: 16 cm / 6.3"

Holder Diameter: 4 cm / 1.6"

Holder Height: 8 cm / 3.1"

Ceiling Rose Width: 20 cm / 7.8"

Ceiling Rose Depth: 77 cm / 30"

Ceiling Rose Height: 3 cm / 1.8"