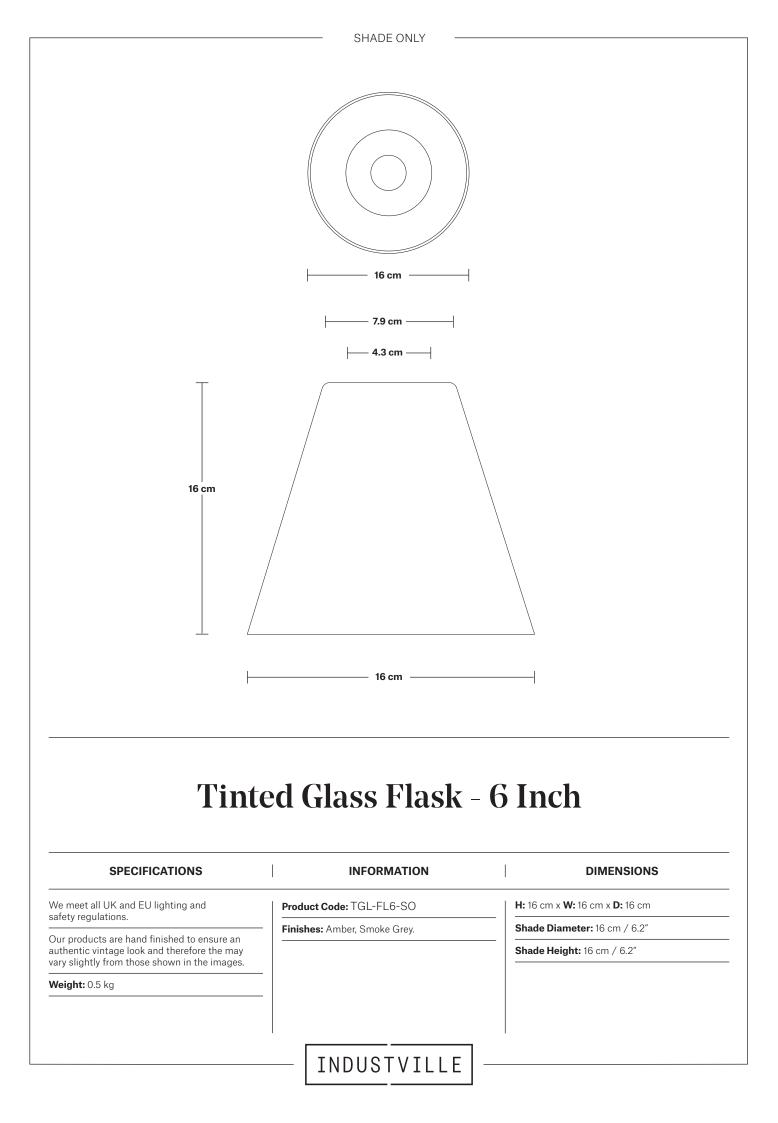

Shade Weight: 0.48 kg

Rose Weight: 2.1 kg

Holder Weight: 0.25 kg

Maximum Weight: 8.67 kg

Product Code: SL-TGL-FL6-9WCL

Finishes: Smoke Grey, Amber.

Ready to be installed, installation required.

INDUSTVILLE

Wall mount screws not included.

Holders Available: Brass, Pewter

Flex: 2m Black Twisted Fabric Flex.

Ceiling rose: Pewter.

H: 229 cm x W: 84 cm x D: 27 cm Shade Diameter: 16 cm / 6.3" Shade Height: 16 cm / 6.3"

Holder Diameter: 4 cm / 1.6"

Holder Height: 8 cm / 3.1"

Ceiling Rose Width: 20 cm / 7.8"

Ceiling Rose Depth: 77 cm / 30"

Ceiling Rose Height: 3 cm / 1.8"