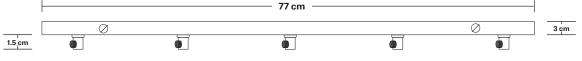

Wall mount screws not included.

Holders Available: Brass, Pewter

Flex: 2m Black Twisted Fabric Flex.

Ceiling rose: Pewter.

H: 229 cm x W: 84 cm x D: 27 cm Shade Diameter: 16 cm / 6.3" Shade Height: 16 cm / 6.3"

Holder Diameter: 4 cm / 1.6"

Holder Height: 8 cm / 3.1"

Ceiling Rose Width: 20 cm / 7.8"

Ceiling Rose Depth: 77 cm / 30"

Ceiling Rose Height: 3 cm / 1.8"