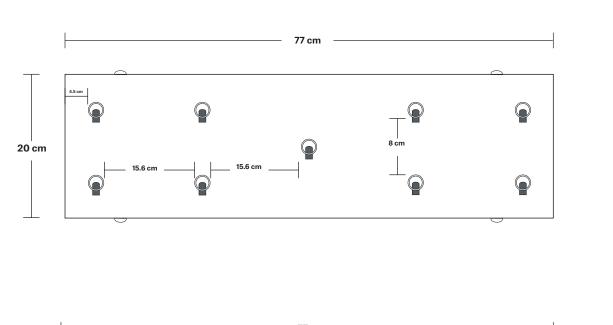

Weight: 2.1 kg

Product Code: RE-CR9O-P

Finishes: Pewter.

Ready to be installed, installation required.

Wall mount screws not included.

H: 3 cm x W: 20 cm x D: 77 cm Ceiling Rose Width: 20 cm / 7.8"

Ceiling Rose Depth: 77 cm / 30"

Ceiling Rose Height: 3 cm / 1.8"

INDUSTVILLE