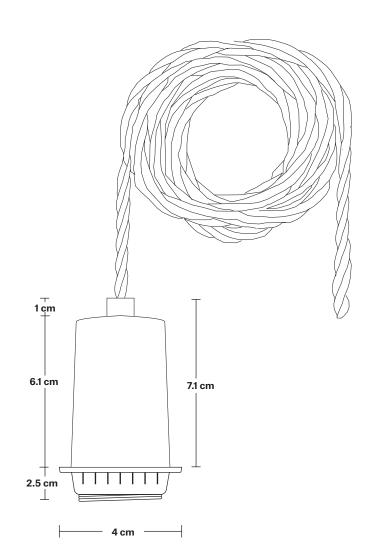

**Bulb required:** Standard screw (E27) fitting, max 40W.

Weight: 0.3 kg

| Product Code: SL-EBH-2M-NCR |
|-----------------------------|

Finishes: Brass, Pewter.

Ready to be installed, installation required.

Wall mount screws not included.

Flex: 2m Black Twisted Fabric Flex.

H: 209.6 cm x W: 4 cm x D: 4 cm

Holder Diameter: 4 cm / 1.6"

Holder Height: 9.6 cm / 3.8"

INDUSTVILLE