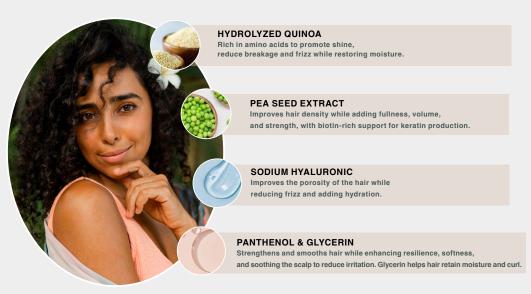

# **ABBA True Shapes Acid Wave**

Our newly enhanced ABBA True Shapes formula is enriched with Sodium Hyaluronic and Panthenol to condition and deeply moisturize the hair. The result is always true-to-rod size, resilient, longer lasting curls with a natural-looking, silky soft shine. It is 100% Vegan and cruelty free.

#### Features that deliver the ultimate curl experience:

- New dual protein formula features Hydrolyzed Quinoa and Pea Seed Extract to maintain the strength and elasticity of the hair.
- **New Innovative Bonding Neutralizer** works to reform and strengthen all three chemical bonds of the hair. Curls are firm and long lasting allowing you to curl, color and shampoo all in the same day.

#### **Superior Performance:**

- · Longer-Lasting Curls with improved definition.
- True-to-Rod Size: Consistent, natural-looking results every time.
- Enhanced Conditioning: Deep hydration for silky, soft shine.

#### New Bonding Neutralizer

- Reforms all three chemical bonds of the hair (disulfide, hydrogen, salt)
- Creates stronger, longer lasting curls
- Allows stylist to curl, color and shampoo all in the same day
- No down time