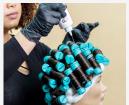

#### **WRAPPING**

STEP 1: Wrap towel-dried hair smoothly with even tension.

STEP 2: If hair dries during wrapping, lightly mist with water:

DO NOT wrap with the wave lotion.

**STEP 3:** After wrapping is completed, lightly mist entire head with water prior to wave lotion application.

PRO-TIP: Select rod size based on desired curl pattern. Consider direction, volume, length, and density when wrapping. These will have an impact on final perm results. For best results when wrapping, section size should not exceed the width of the chosen rod size. Make sure not to overwrap the hair on the rods. This will effect the strength of the final curl pattern.