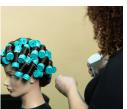

**STEP 4:** After applying Wave Lotion, re-apply fresh cotton around hairline.

STEP 5: Cover hair with plastic cap and process accordingly.

#### PROCESSING TIME:

All processing times are approximate. Processing is complete when hair has a firm "S" pattern and curled ends. Factors such as hair type and varying porosities may affect actual processing time. A test curl during processing is recommended to ensure predictable results.