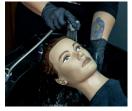

#### **APPLICATION**

STEP 1: To create Wave Lotion, mix Part A with Part B and shake gently for 15 seconds.

STEP 2: Apply cotton around hairline.

STEP 3: Gloves should be worn. Apply Wave Lotion (Parts A & B) to the top and bottom of each rod, saturating evenly and thoroughly.

**STEP 4:** After applying Wave Lotion, re-apply fresh cotton around hairline.

STEP 5: Cover hair with plastic cap and process accordingly.