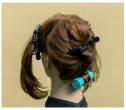

#### **WRAPPING**

STEP 1: Wrap towel-dried hair smoothly with even tension.

STEP 2: If hair dries during wrapping, lightly mist with water:

DO NOT wrap with the wave lotion.

**STEP 3:** After wrapping is completed, lightly mist entire head with water prior to wave lotion application.

PRO-TIP: Select rod size based on desired curl pattern. Consider direction, volume, length, and density when wrapping. These will have an impact on final perm results. For best results when wrapping, section size should not exceed the width of the chosen rod size. Make sure not to overwrap the hair on the rods. This will effect the strength of the final curl pattern.