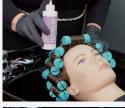

#### **APPLICATION**

STEP 1: To create Wave Lotion, mix Part A with Part B and shake gently for 15 seconds.

STEP 2: Apply cotton around hairline.

STEP 3: Gloves should be worn. Apply Wave Lotion (Parts A & B) to the top and bottom of each rod, saturating evenly and thoroughly.