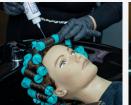

#### **APPLICATION**

STEP 1: To create Wave Lotion, mix Part A with Part B and shake gently for 15 seconds.

STEP 2: Apply cotton around hairline.

STEP 3: Gloves should be worn. Apply Wave Lotion (Parts A & B) to the top and bottom of each rod, saturating evenly and thoroughly.

**STEP 4:** After applying Wave Lotion, re-apply fresh cotton around hairline.

STEP 5: Cover hair with plastic cap and process accordingly.