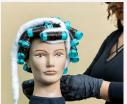

#### **APPLICATION**

STEP 1: To create Wave Lotion, mix Part A with Part B and shake gently for 15 seconds.

STEP 2: Apply cotton around hairline.

STEP 3: Gloves should be worn. Apply Wave Lotion (Parts A & B) to the top and bottom of each rod, saturating evenly and thoroughly.

**STEP 4:** After applying Wave Lotion, re-apply fresh cotton around hairline.

STEP 5: Cover hair with plastic cap and process accordingly.