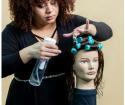

#### **APPLICATION**

STEP 1: To create Wave Lotion, mix Part A with Part B and shake gently for 15 seconds.

STEP 2: Apply cotton around hairline.

STEP 3: Gloves should be worn. Apply Wave Lotion (Parts A & B) to the top and bottom of each rod, saturating evenly and thoroughly.

**STEP 4:** After applying Wave Lotion, re-apply fresh cotton around hairline.

STEP 5: Cover hair with plastic cap and process accordingly.