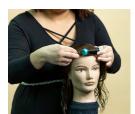

#### **WRAPPING**

STEP 1: Wrap towel-dried hair smoothly with even tension.

STEP 2: If hair dries during wrapping, lightly mist with water:

DO NOT wrap with the wave lotion.

**STEP 3:** After wrapping is completed, lightly mist entire head with water prior to wave lotion application.

PRO-TIP: Select rod size based on desired curl pattern. Consider direction, volume, length, and density when wrapping. These will have an impact on final perm results. For best results when wrapping, section size should not exceed the width of the chosen rod size. Make sure not to overwrap the hair on the rods. This will effect the strength of the final curl pattern.