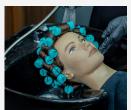

#### **WRAPPING**

STEP 1: Wrap towel-dried hair smoothly with even tension.

STEP 2: If hair dries during wrapping, lightly mist with water:

DO NOT wrap with the wave lotion.

**STEP 3:** After wrapping is completed, lightly mist entire head with water prior to wave lotion application.

PRO-TIP: Select rod size based on desired curl pattern. Consider direction, volume, length, and density when wrapping. These will have an impact on final perm results. For best results when wrapping, section size should not exceed the width of the chosen rod size. Make sure not to overwrap the hair on the rods. This will effect the strength of the final curl pattern.