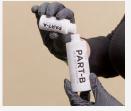

#### **APPLICATION**

STEP 1: To create Wave Lotion, mix Part A with Part B and shake gently for 15 seconds.

STEP 2: Apply cotton around hairline.

STEP 3: Gloves should be worn. Apply Wave Lotion (Parts A & B) to the top and bottom of each rod, saturating evenly and thoroughly.