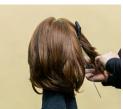

#### **WRAPPING**

STEP 1: Wrap towel-dried hair smoothly with even tension.

STEP 2: If hair dries during wrapping, lightly mist with water:

DO NOT wrap with the wave lotion.

**STEP 3:** After wrapping is completed, lightly mist entire head with water prior to wave lotion application.

PRO-TIP: Select rod size based on desired curl pattern. Consider direction, volume, length, and density when wrapping. These will have an impact on final perm results. For best results when wrapping, section size should not exceed the width of the chosen rod size. Make sure not to overwrap the hair on the rods. This will effect the strength of the final curl pattern.