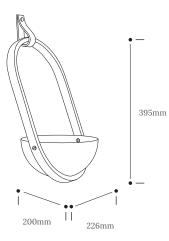

Inspired by nature, shaped by steam, curated by you.

| Product Type : Accessories                                                               | SKU                                                                                                                                                                                                                                                                                                                                                                                                                                                                                                                                                                                                                                                                                                                                                                                                                                                                               | Wood types  | Dimensions L x W x H (mm) |                 | Weight (kg)                             |       |
|------------------------------------------------------------------------------------------|-----------------------------------------------------------------------------------------------------------------------------------------------------------------------------------------------------------------------------------------------------------------------------------------------------------------------------------------------------------------------------------------------------------------------------------------------------------------------------------------------------------------------------------------------------------------------------------------------------------------------------------------------------------------------------------------------------------------------------------------------------------------------------------------------------------------------------------------------------------------------------------|-------------|---------------------------|-----------------|-----------------------------------------|-------|
|                                                                                          |                                                                                                                                                                                                                                                                                                                                                                                                                                                                                                                                                                                                                                                                                                                                                                                                                                                                                   |             | Unboxed                   | Boxed           | Unboxed                                 | Boxed |
| Maya Wall Planter                                                                        | TR-GR-MAYA-WL-A                                                                                                                                                                                                                                                                                                                                                                                                                                                                                                                                                                                                                                                                                                                                                                                                                                                                   | Ash         | 200 x 226 x 395           | 220 x 530 x 220 | 0.812                                   | -     |
| Materials                                                                                | Ash                                                                                                                                                                                                                                                                                                                                                                                                                                                                                                                                                                                                                                                                                                                                                                                                                                                                               | Earthenware | Leather                   |                 | Other materials<br>Brass Chicago Screws |       |
| Finish                                                                                   | Finished with a blend of natural wax oils to give a protective, hardwearing and beautiful finish.                                                                                                                                                                                                                                                                                                                                                                                                                                                                                                                                                                                                                                                                                                                                                                                 |             |                           |                 |                                         |       |
| Care information                                                                         | <ul> <li>Finish: The blend of natural oils can take up to four weeks to harden fully. Because of this, particular care should be taken in the first few weeks after delivery before cleaning, see below.</li> <li>Care: Solid wood may expand and shrink with differences in temperature and humidity so take care not to place your furniture directly next to anywhere with excessive changes in temperature such as radiators and windows.</li> <li>Cleaning: To clean on a regular basis wipe the surface with a damp cloth before removing any moisture with a dry cloth. Wipe off anything that will stain straight away, eg red wine, balsamic vinegar, oil, tea, coffee, alcohol, etc. In the event of severe spillages and stains the surface can be lightly re-sanded and re-oiled - please talk to us or a professional furniture restorer before doing so.</li> </ul> |             |                           |                 |                                         |       |
| Additional information                                                                   | Product care instructions included.                                                                                                                                                                                                                                                                                                                                                                                                                                                                                                                                                                                                                                                                                                                                                                                                                                               |             |                           |                 |                                         |       |
| Tom Raffield Ltd, F3 Church View Business Park, Bickland Water Rd, Falmouth TR11 4FZ, UK |                                                                                                                                                                                                                                                                                                                                                                                                                                                                                                                                                                                                                                                                                                                                                                                                                                                                                   |             |                           |                 |                                         |       |