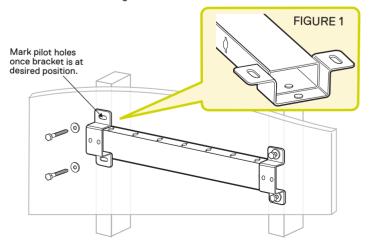

# Assembly video

Visit designbydelta.com/downloads

Wall Mounted Rail Rack

Place two wall mounting brackets onto the first wall plate. (FIGURE 1)

**NOTE** Ensure the raised area behind the wall mounting plate is seated in the wall plate.

Place wall plate and mounting brackets at the desired position on the wall and mark pilot holes. Drill pilot holes into wood studs using 1/7" (3mm) drill bit. Install the wall plate and mounting brackets with lag bolts and washers.

FIGURE 1