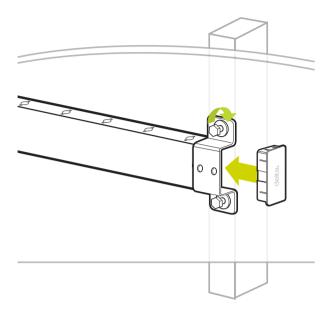

## **WARNING**

4

Install the end caps by pressing them into the far ends of the outermost wall plates.