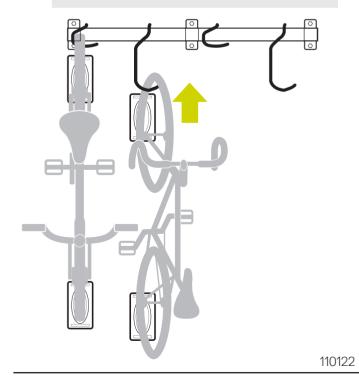

To hang bikes vertically it is recommended to roll the bike on the back wheel towards the desired hook. Then lift the bike carefully placing the front wheel onto the hook protective pad.

### NOTE

Bikes can also be mounted to the hooks by the rear wheel.

**Delta Cycle Corporation** 

36 York Avenue, Randolph, MA 02368 USA 800-474-6615 / www.designbydelta.com

Service: Please do not return to store; for immediate response email service@designbydelta.com