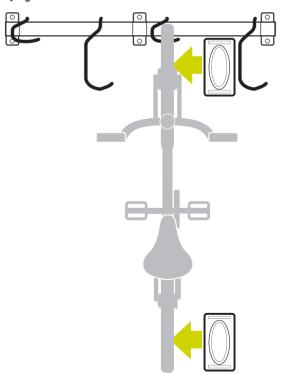

#### NOTES

A) For optimizing your storage space it is recommended to alternate short and long hooks.

To determine the placement of the wheel tray hang bike in desired location. Place wheel tray on the wall at the center of the rear wheel and mark this location. Then remove the bike and install the wheel tray at marked location by removing the sticky pad protector and applying pressure to the wheel tray against the wall.

To hang bikes vertically it is recommended to roll the bike on the back wheel towards the desired hook. Then lift the bike carefully placing the front wheel onto the hook protective pad.

### NOTE

Bikes can also be mounted to the hooks by the rear wheel.

**Delta Cycle Corporation** 

36 York Avenue, Randolph, MA 02368 USA 800-474-6615 / www.designbydelta.com

Service: Please do not return to store; for immediate response email service@designbydelta.com