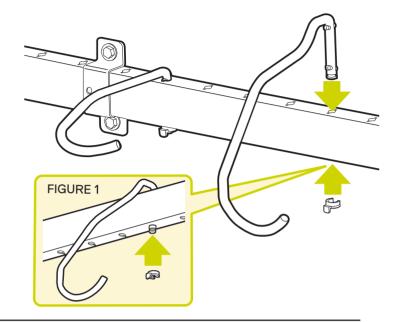

### NOTE

All mounting screws can now be fully tighten. The wall rack can be micro adjusted before all bolts are tightened.

Place keyed hooks into desired slot in the wall plate ensuring that the keyed hooks line up with the slots in the wall plate.

Then on the underside of the wall plate install the clip into the indentation on the bottom of the hook. (FIGURE 1)

#### NOTES

A) For optimizing your storage space it is recommended to alternate short and long hooks.

To determine the placement of the wheel tray hang bike in desired location. Place wheel tray on the wall at the center of the rear wheel and mark this location. Then remove the bike and install the wheel tray at marked location by removing the sticky pad protector and applying pressure to the wheel tray against the wall.