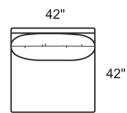

## LUKE SERIES

2257-AOLB Leather Armless Chair

2257-AOB Armless Chair

2257-EELB Leather Corner

2257-EEB Corner

2257-ELLB Leather LAF Corner

2257-ERB RAF Corner 2257-ERLB RAF Leather Corner 42"

42"