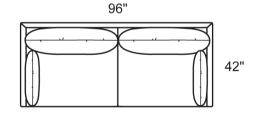

2257-OCB Ottoman w/Casters (16" Height) 2257-OCLB Leather Ottoman w/Casters

2257-CS2B Swivel Chair & 1/2 2257-CSL2B Leather Swivel Chair & 1/2 (Cannot be used with sectional pieces)

2257-GAB Grand Sofa 2257-GALB Leather Grand Sofa (Cannot be used with sectional pieces)