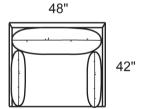

## LUKE SERIES

2257-AOLB Leather Armless Chair

2257-AOB Armless Chair

2257-EELB Leather Corner

2257-EEB Corner

2257-ELLB Leather LAF Corner

2257-ERB RAF Corner 2257-ERLB RAF Leather Corner 42"

42"