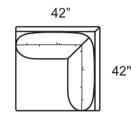

Style Information

Overall Height: 39" Arm Height: 28" Back Height: 28" Seat Height: 16" Seat Depth: 28" Feather Blend Seats and Backs Not to scale

2257-ELB LAF Corner