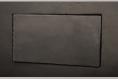

# NEXUS 56 RECTANGLE GPFRCN56





# FEATURES

- 56" L X 27" W X 15" H
- 53,000 BTU'S
- PROPANE (NG CONVERSION KIT OPTIONAL)
- 304 STAINLESS STEEL BURNER
- Premium materials, cast aluminum body and 304 stainless steel burner for durability and longevity
- Features a 3-year warranty for your peace of mind
- Protect your Patioflame® table with the included cover
- Hand-painted for the industrial-rustic look of concrete that will be perfect on your deck or patio
- Natural looking lava rock covers the burner to create a magical flame pattern
- Lightweight enough to move around the yard to where the action is
- Propane gas fueled with the option of converting to natural gas

## napoleon.com

### FEATURES/ ACCESSORIES



CONCRETE-LOOK FINISH



SMOKY BLACK LAVA ROCK (INCLUDED)



#### CONCEALED CONTROL PANEL



WATER-RESISTANT COVER (INCLUDED) #68861