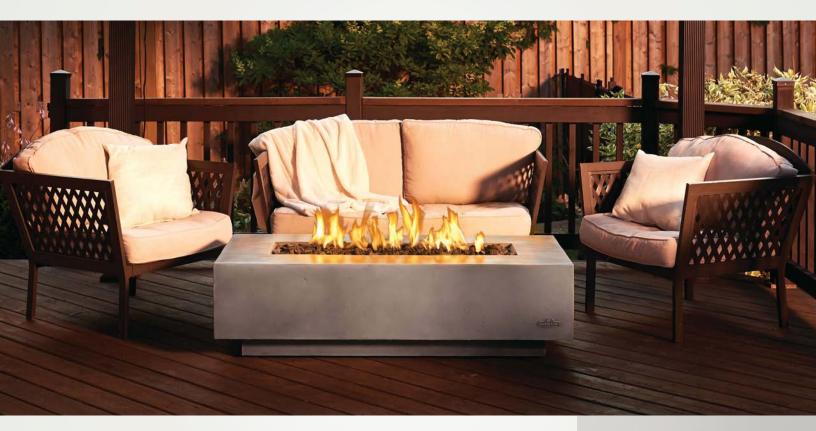

# NEXUS 56 RECTANGLE GPFRCN56

# FEATURES

- 56" L X 27" W X 15" H
- 53,000 BTU'S
- PROPANE (NG CONVERSION KIT OPTIONAL)
- 304 STAINLESS STEEL BURNER
- Premium materials, cast aluminum body and 304 stainless steel burner for durability and longevity
- Features a 3-year warranty for your peace of mind
- Protect your Patioflame® table with the included cover
- Hand-painted for the industrial-rustic look of concrete that will be perfect on your deck or patio
- Natural looking lava rock covers the burner to create a magical flame pattern
- Lightweight enough to move around the yard to where the action is
- Propane gas fueled with the option of converting to natural gas

### FEATURES/ ACCESSORIES

CONCRETE-LOOK FINISH

SMOKY BLACK LAVA ROCK (INCLUDED)

#### CONCEALED CONTROL PANEL

WATER-RESISTANT COVER (INCLUDED) #68861