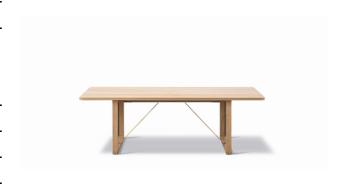

## BM67 Coffee Table

By Børge Mogensen, 1956

| Model         | 5367 ( New )                                                                                                                                                                                                                                                                                                         |
|---------------|----------------------------------------------------------------------------------------------------------------------------------------------------------------------------------------------------------------------------------------------------------------------------------------------------------------------|
| About         | In classic Børge Mogensen style, the BM67 Coffee Table is a functionally-driven design with very few components. Starting with a solid wood frame and a sledge base, where the exposed construction underneath is part of its appeal – featuring stretchers in raw brass, which will patinate beautifully over time. |
| Product group | Side tables                                                                                                                                                                                                                                                                                                          |
| Measurements  | 55.12" L x 21.65" W x 17.52" H                                                                                                                                                                                                                                                                                       |
| Weight        | 14,75 kg                                                                                                                                                                                                                                                                                                             |
| Materials     | Coffee table. Frame in solid wood, with fittings in solid brass or powder coated steel. Table top in solid oak or veneered walnut with solid wood edges.                                                                                                                                                             |
| Guarantee     | Fredericia Furniture A/S offers a 7 year guarantee against manufacturing defects in standard products (materials and construction). Wear and damage to covers, surface treatment, inappropiate use and the like are not covered by the warranty.                                                                     |
| Download      | Click here to download images, architect files at our partner portal.                                                                                                                                                                                                                                                |