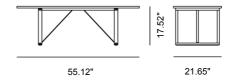

## BM67 Coffee Table

By Børge Mogensen, 1956

| Model         | 5367 ( New )                                                                                                                                                                                                                                                                                                         |
|---------------|----------------------------------------------------------------------------------------------------------------------------------------------------------------------------------------------------------------------------------------------------------------------------------------------------------------------|
| About         | In classic Børge Mogensen style, the BM67 Coffee Table is a functionally-driven design with very few components. Starting with a solid wood frame and a sledge base, where the exposed construction underneath is part of its appeal – featuring stretchers in raw brass, which will patinate beautifully over time. |
| Product group | Side tables                                                                                                                                                                                                                                                                                                          |
| Measurements  | 55.12" L x 21.65" W x 17.52" H                                                                                                                                                                                                                                                                                       |
| Weight        | 14,75 kg                                                                                                                                                                                                                                                                                                             |
| Materials     | Coffee table. Frame in solid wood, with fittings in solid brass or powder coated steel. Table top in solid oak or veneered walnut with solid wood edges.                                                                                                                                                             |
| Guarantee     | Fredericia Furniture A/S offers a 7 year guarantee against manufacturing defects in standard products (materials and construction). Wear and damage to covers, surface treatment, inappropiate use and the like are not covered by the warranty.                                                                     |
| Download      | Click here to download images, architect files at our partner portal.                                                                                                                                                                                                                                                |

## DRAWING