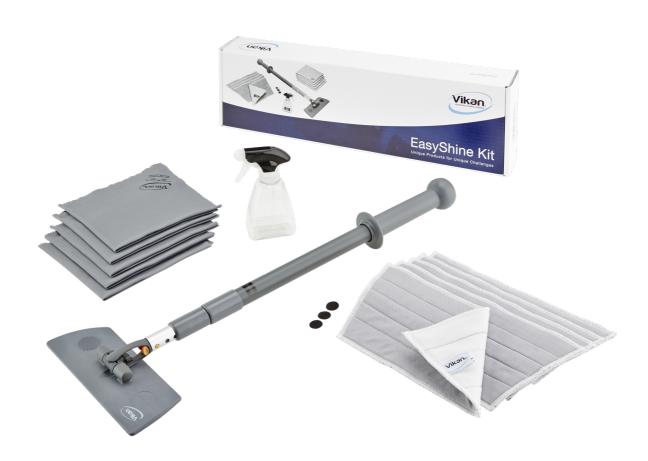

## Easyshine Kit with Flexible Mop Frame, Grey

The Vikan Easyshine Kit with Flexible Mop Frame is a complete solution for cleaning windows, mirrors, tiles, stainless steel, white boards and other high gloss surfaces, including curved surfaces such as such as revolving doors, bathtubs, jacuzzies, curved plastic seats and vehicle windows. The kit includes 5 Window Mops (549125), 5 Lustre Cloths (691540), 1 Spray Bottle (581210), 1 Ultra Flex Mop Frame (374118) and 1 Telescopic Handle (295610).