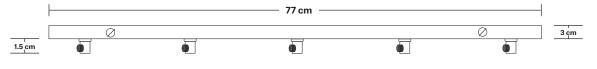

## SPECIFICATIONS

INFORMATION

## DIMENSIONS

We meet all UK and EU lighting and safety regulations.

Our products are hand finished to ensure an authentic vintage look and therefore the may vary slightly from those shown in the images.

Weight: 2.1 kg

| Product Code: RE-CR90-P |
|-------------------------|
|-------------------------|

Finishes: Pewter.

Ready to be installed, installation required.

Wall mount screws not included.

H: 3 cm x W: 20 cm x D: 77 cm Ceiling Rose Width: 20 cm / 7.8"

Ceiling Rose Depth: 77 cm / 30"

Ceiling Rose Height: 3 cm / 1.8"

INDUSTVILLE