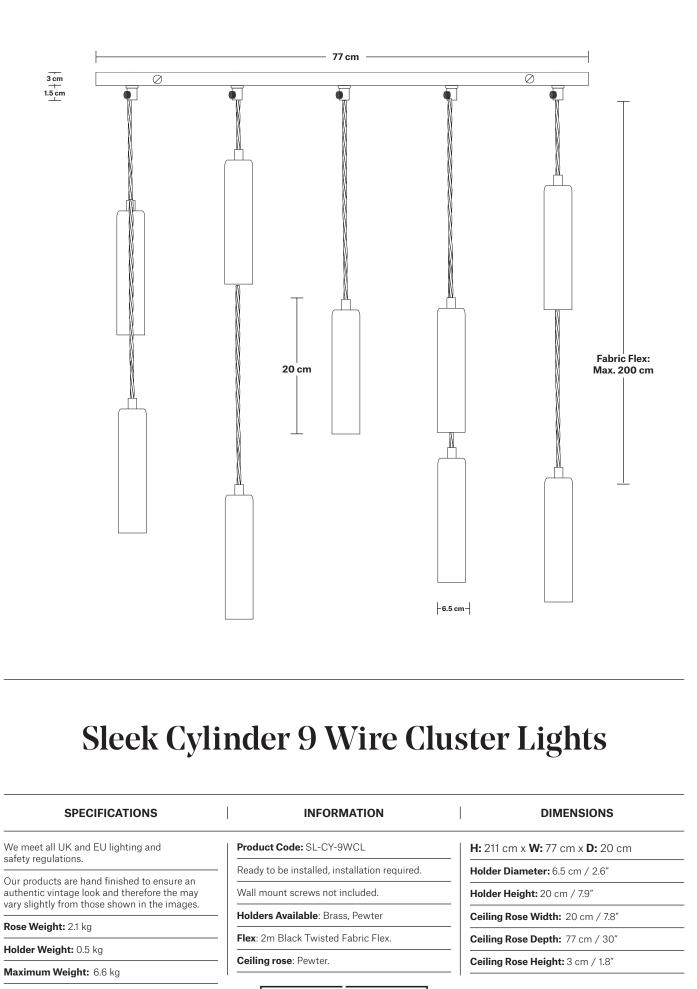

## SPECIFICATIONS

INFORMATION

## DIMENSIONS

We meet all UK and EU lighting and safety regulations.

Our products are hand finished to ensure an authentic vintage look and therefore the may vary slightly from those shown in the images.

Weight: 2.1 kg

| Product Code: RE-CR90-P |
|-------------------------|
|-------------------------|

Finishes: Pewter.

Ready to be installed, installation required.

Wall mount screws not included.

H: 3 cm x W: 20 cm x D: 77 cm Ceiling Rose Width: 20 cm / 7.8"

Ceiling Rose Depth: 77 cm / 30"

Ceiling Rose Height: 3 cm / 1.8"

INDUSTVILLE