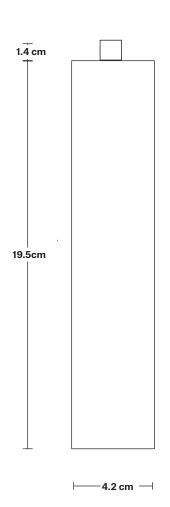

## **Sleek Edison Cylinder ES E27 Bulb Holder**

| SPECIFICATIONS                                                                                                                               | INFORMATION                                   | DIMENSIONS                                                               |
|----------------------------------------------------------------------------------------------------------------------------------------------|-----------------------------------------------|--------------------------------------------------------------------------|
| We meet all UK and EU lighting and safety regulations.                                                                                       | Product Code: SL-CY-BH                        | <b>H:</b> 20.9 cm x <b>W:</b> 4.2 cm x <b>D:</b> 4.2 cm                  |
| Our products are hand finished to ensure an<br>authentic vintage look and therefore the may<br>vary slightly from those shown in the images. | Finishes: Brass, Pewter, Black.               | Bulb Holder Diameter: 4.2 cm / 1.7"   Bulb Holder Height: 20.9 cm / 8.2" |
|                                                                                                                                              | Ready to be installed, installation required. |                                                                          |
| Bulb Required: Standard screw (E27) fitting, nax 40W.                                                                                        | -                                             |                                                                          |
| Weight: 0.3 kg                                                                                                                               | -                                             |                                                                          |