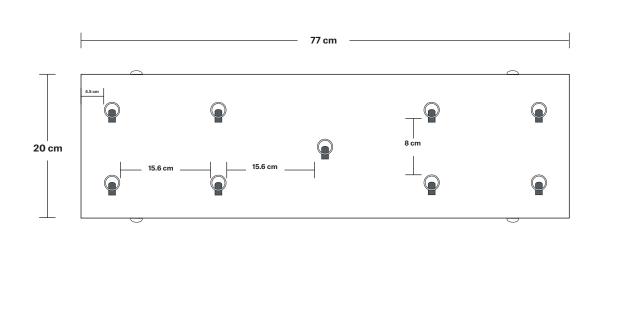

## Rectangular Ceiling Rose - 9 Outlet - Pewter

## SPECIFICATIONS

INFORMATION

## DIMENSIONS

We meet all UK and EU lighting and safety regulations.

Our products are hand finished to ensure an authentic vintage look and therefore the may vary slightly from those shown in the images.

Weight: 2.1 kg

| Product Code: RE-CR90-P |
|-------------------------|
|-------------------------|

Finishes: Pewter.

Ready to be installed, installation required.

Wall mount screws not included.

H: 3 cm x W: 20 cm x D: 77 cm Ceiling Rose Width: 20 cm / 7.8"

Ceiling Rose Depth: 77 cm / 30"

Ceiling Rose Height: 3 cm / 1.8"

INDUSTVILLE