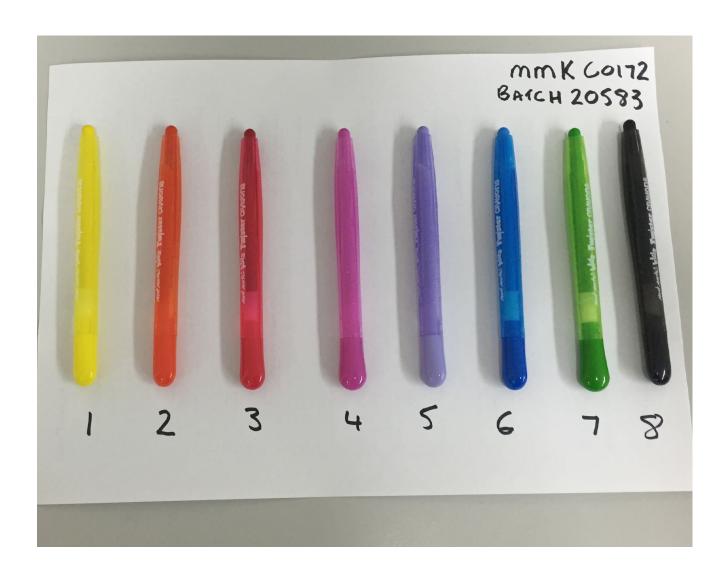

Sampled By:

As Received

MMKC0172 - Mont Marte Kids Twister Crayons 8pce (Batch 20583) Order No.: 14.03.2016-1

Test Method:

Address:

Site:

Qualitative identification of asbestos types in bulk samples at COHLABS Laboratory by polarised light microscopy, including dispersion staining techniques using COHLABS in-house method ID-1, AS4964 (2004). The results contained within this report relate only to the sample(s) submitted for testing. COHLABS accepts no responsibility for the initial collection, packaging or transportation of samples submitted by external persons. This document may not be reproduced except in full.

| Lab ID | Sample ID | Sample Details                              | Sample Type | Size / Weight<br>cm/g | Asbestos<br>Present | Fibres<br>Identified |
|--------|-----------|---------------------------------------------|-------------|-----------------------|---------------------|----------------------|
| 001    | Sample 1  | Mont Marte Kids Twister<br>Crayons - Yellow | Crayon      | 13 x 0.5              | No                  | NAD                  |
| 002    | Sample 2  | Mont Marte Kids Twister<br>Crayons - Orange | Crayon      | 13 x 0.5              | No                  | NAD                  |
| 003    | Sample 3  | Mont Marte Kids Twister<br>Crayons - Red    | Crayon      | 13 x 0.5              | No                  | NAD                  |
| 004    | Sample 4  | Mont Marte Kids Twister<br>Crayons - Pink   | Crayon      | 13 x 0.5              | No                  | NAD                  |
| 005    | Sample 5  | Mont Marte Kids Twister<br>Crayons - Purple | Crayon      | 13 x 0.5              | No                  | NAD                  |
| 006    | Sample 6  | Mont Marte Kids Twister<br>Crayons - Blue   | Crayon      | 13 x 0.5              | No                  | NAD                  |
| 007    | Sample 7  | Mont Marte Kids Twister<br>Crayons - Green  | Crayon      | 13 x 0.5              | No                  | NAD                  |
| 008    | Sample 8  | Mont Marte Kids Twister<br>Crayons - Black  | Crayon      | 13 x 0.5              | No                  | NAD                  |