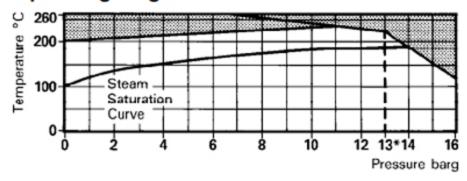

### Operating range

\* PMO — Max. Operating pressure, recommended 13 barg. — The product must not be used in this region.

Sizes and pipe connections ½ and ¾ Screwed BSP (BS 21 parallel) or NPT.