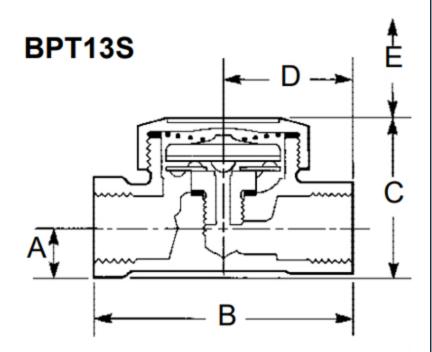

## **Dimensions** (approximate) in millimetres

| DFI ISA    |    |     |    |    |    |         |
|------------|----|-----|----|----|----|---------|
| Size       | Α  | В   | С  | D  | E  | Weight  |
| 1/2        | 20 | 38  | 53 | 25 | 55 | 0.4 kg  |
| 3/4        | 27 | 40  | 62 | 25 | 55 | 0.45 kg |
| BPT 13S    |    |     |    |    |    |         |
| 1/2<br>3/4 | 14 | 76  | 47 | 38 | 55 | 0.45 kg |
| 3/4        | 20 | 80  | 53 | 40 | 55 | 0.5 kg  |
| BPT13UA    |    |     |    |    |    |         |
| 1/2        | 20 | 67  | 53 | 25 | 55 | 0.5kg   |
| 3/4        | 27 | 75  | 62 | 25 | 55 | 0.55kg  |
| BPT13US    |    |     |    |    |    |         |
| 1/2        | 19 | 105 | 52 | 38 | 55 | 0.55kg  |
| 3/4        | 22 | 115 | 57 | 40 | 55 | 0.6kg   |