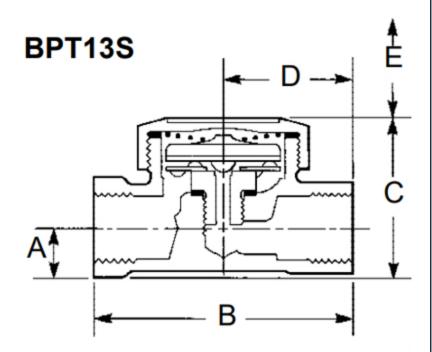

## **Dimensions** (approximate) in millimetres

| BFI ISA    |    |     |    |    |    |         |
|------------|----|-----|----|----|----|---------|
| Size       | Α  | В   | С  | D  | Е  | Weight  |
| 1/2        | 20 | 38  | 53 | 25 | 55 | 0.4 kg  |
| 3/4        | 27 | 40  | 62 | 25 | 55 | 0.45 kg |
| BPT 13S    |    |     |    |    |    |         |
| 1/2<br>3/4 | 14 | 76  | 47 | 38 | 55 | 0.45 kg |
| 3/4        | 20 | 80  | 53 | 40 | 55 | 0.5 kg  |
| BPT13UA    |    |     |    |    |    |         |
| 1/2        | 20 | 67  | 53 | 25 | 55 | 0.5kg   |
| 3/4        | 27 | 75  | 62 | 25 | 55 | 0.55kg  |
| BPT13US    |    |     |    |    |    |         |
| 1/2        | 19 | 105 | 52 | 38 | 55 | 0.55kg  |
| 3/4        | 22 | 115 | 57 | 40 | 55 | 0.6kg   |