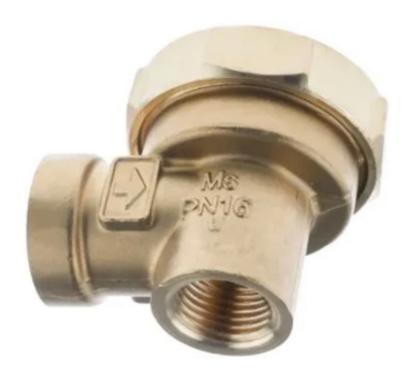

# Spirax Sarco ½" Brass **BSP Steam Trap Valve** BPT13S

#### **Features:**

- 1/2" BSP Female connection
- Balanced pressure thermostatic steam trap
- 16 bar pressure rating
- Brass body