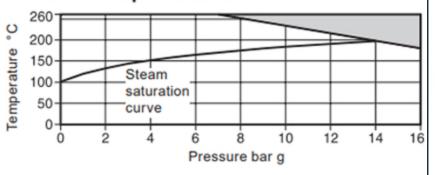

## Pressure/temperature limits

The product must not be used in this region.

T: (01443) 841666 E: sales@flocon.co.uk W: flocon.co.uk

### Capacity

∆p required to open vacuum breaker 4.6 mm Hg

| Body design conditions |                                                           | PN16                   |
|------------------------|-----------------------------------------------------------|------------------------|
| PMA                    | Maximum allowable pressure                                | 16 bar g @ 180 °C      |
| тма                    | Maximum allowable temperature                             | 260 °C @ 7 bar g       |
| Minim                  | um allowable temperature                                  | -196 °C                |
| РМО                    | Maximum operating pressure for<br>saturated steam service | 14 bar g               |
| тмо                    | Maximum operating temperature                             | 260 °C @ 7 bar g       |
| Minim                  | um operating temperature                                  | 0 °C                   |
| Note:                  | For lower operating temperatures of                       | consult Spirax Sarco   |
| Desig                  | ned for a maximum cold hydraulic tes                      | t pressure of 24 bar g |