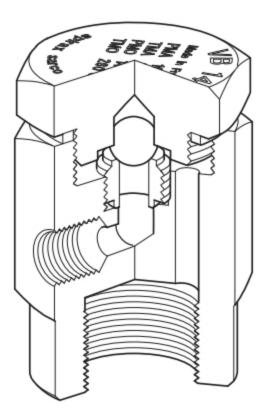

#### Materials

| Part       | Material                           |                                                                |
|------------|------------------------------------|----------------------------------------------------------------|
| Сар        | Brass                              | Cu Zn 39 Pb3                                                   |
| Valve      | Stainless steel                    | Z 100 CD 17                                                    |
| Valve seat | Stainless steel                    | Z15 CN 16 02                                                   |
| Body       | Brass                              | Cu Zn 39 Pb3                                                   |
| Gasket     | Stainless steel                    | AISI 304                                                       |
|            | Cap<br>Valve<br>Valve seat<br>Body | CapBrassValveStainless steelValve seatStainless steelBodyBrass |