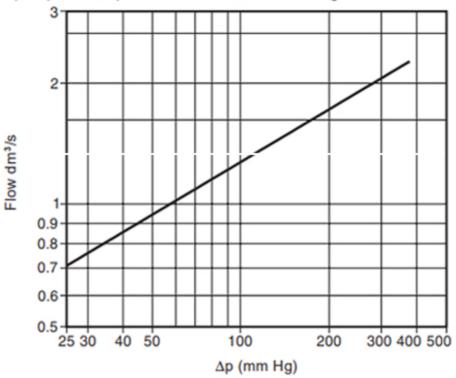

### Capacity

∆p required to open vacuum breaker 4.6 mm Hg

| Body design conditions |                                                           | PN16                   |
|------------------------|-----------------------------------------------------------|------------------------|
| PMA                    | Maximum allowable pressure                                | 16 bar g @ 180 °C      |
| тма                    | Maximum allowable temperature                             | 260 °C @ 7 bar g       |
| Minim                  | um allowable temperature                                  | -196 °C                |
| РМО                    | Maximum operating pressure for<br>saturated steam service | 14 bar g               |
| тмо                    | Maximum operating temperature                             | 260 °C @ 7 bar g       |
| Minim                  | um operating temperature                                  | 0 °C                   |
| Note:                  | For lower operating temperatures of                       | consult Spirax Sarco   |
| Desig                  | ned for a maximum cold hydraulic tes                      | t pressure of 24 bar g |