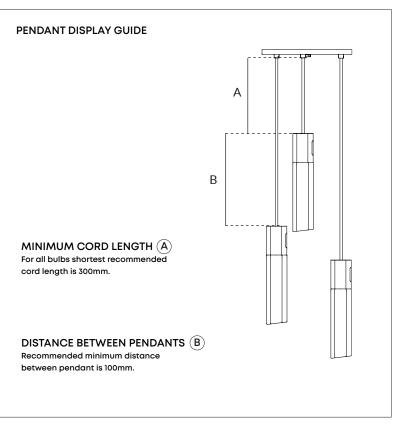

egulations and IEE Wiring Regulations.

## RECOMMENDED EQUIPMENT

- Screwdriver
- Wire strippers
- Insulation tape

Further equipment may be required for fixing to your ceiling



FOR INDOOR USE ONLY

SKU - BSALT-I-SET-TRI-PD-01-EU

SKU - BSALT-I-SET-TRI-PD-02-EU











## **Basalt Triple - Provided Components**















## STEP 6

Move (B) up onto (A).
Use toothed washer (C) and nut (D) to secure it in place.

Do a final tighten with the correct spanner.



## STEP 7

Lift metal sleeve (F) and screw in the bulb firmly.

Take care not to let the metal sleeve fall onto the bulb.



## STEP 8

Carefully lower metal sleeve  $\widehat{\mathsf{F}}$  onto the bulb and rotate until the sides of the sleeve align with the bulb.

Make any final adjustments before switching on the lights.











#### SCENARIO 4

Above a stairwell or walkway, or where height is required for walking underneath.

Minimum Distance 2.2m (7 Ft)

#### WARRANTY AND AFTER-CARE

This product has a two-year warranty. If there appears to be a functional defect with the product during this time, please contact our team at customerservice@tala.co.uk.

Please note, the flexible cable attached to this luminaire cannot be replaced; if the cable is damaged, recycle the luminaire and seek a replacement.

This symbol  $\frac{\mathbb{Z}}{}$  indicates that electrical and electronic equipment (WEEE) should not be mixed with general household waste.

For recovery and recycling, please take this product to a designated collection point where it will be accepted free of charge. Many retailers offer this in-store