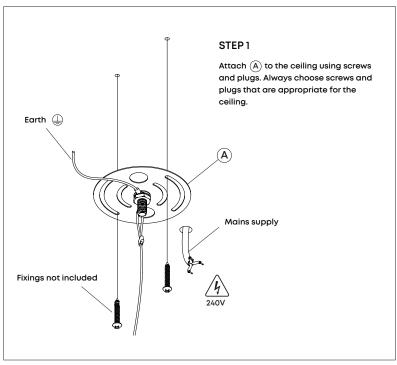

### **IMPORTANT**

This light fitting must be connected to the supply earth. If your lighting circuit does not have an earth, ask a qualified electrician to provide an earth facility. This light fitting is suitable for indoor use only. This fitting operates on 240V mains voltage. Please visit our website to see our recommended dimmers.

### WARNING

You must switch off electricity supply at the mains during installation and maintenance. We strongly recommend that you withdraw the fuse or switch off the circuit breaker whilst work is in progress. Do not only turn off the wall switch. All fittings must be installed in accordance with current Building Regulations and IEE Wiring Regulations.