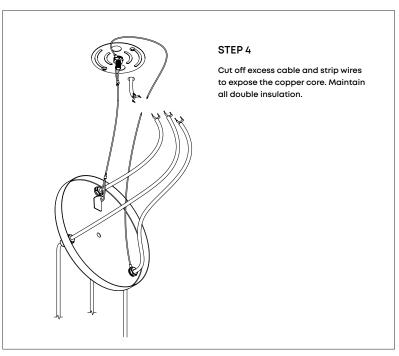

## RECOMMENDED EQUIPMENT

- Screwdriver
- Wire strippers
- Insulation tape

Further equipment may be required for fixing to your ceiling

FOR INDOOR USE ONLY

SKU - BSALT-I-SET-TRI-PD-01-EU

SKU - BSALT-I-SET-TRI-PD-02-EU