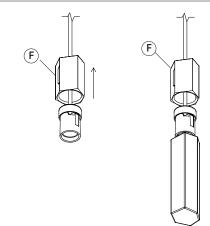

## STEP 7

Lift metal sleeve (F) and screw in the bulb firmly.

Take care not to let the metal sleeve fall onto the bulb.