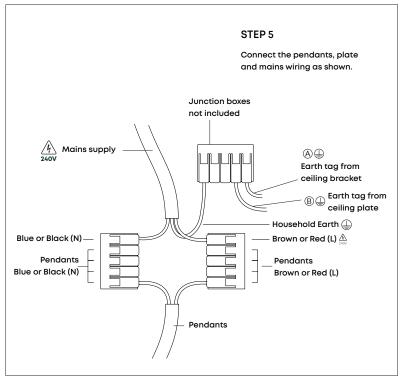

## RECOMMENDED EQUIPMENT

- Screwdriver
- Wire strippers
- Insulation tape

Further equipment may be required for fixing to your ceiling

FOR INDOOR USE ONLY

SKU - BSALT-I-SET-TRI-PD-01-EU

SKU - BSALT-I-SET-TRI-PD-02-EU