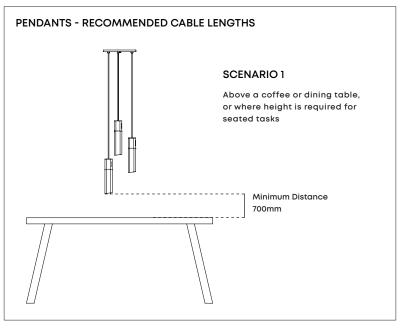

#### SCENARIO 4

Above a stairwell or walkway, or where height is required for walking underneath.

Minimum Distance 2.2m (7 Ft)