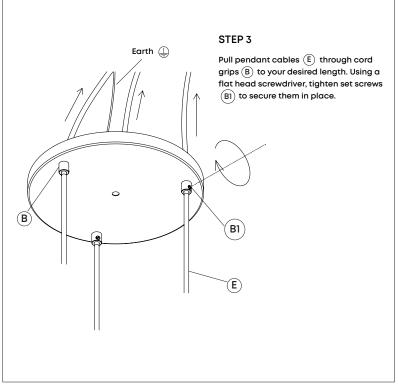

## RECOMMENDED EQUIPMENT

- Screwdriver
- Wire strippers
- Insulation tape

Further equipment may be required for fixing to your ceiling

FOR INDOOR USE ONLY

SKU - BSALT-I-SET-TRI-PD-01-EU

SKU - BSALT-I-SET-TRI-PD-02-EU