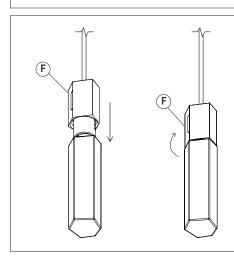

## STEP 8

Carefully lower metal sleeve  $\widehat{\mathsf{F}}$  onto the bulb and rotate until the sides of the sleeve align with the bulb.

Make any final adjustments before switching on the lights.