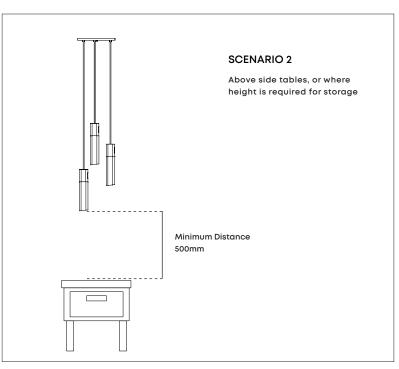

ations and IEE Wiring Regulations.

## RECOMMENDED EQUIPMENT

- Screwdriver
- Wire strippers
- Insulation tape

Further equipment may be required for fixing to your ceiling



FOR INDOOR USE ONLY

SKU - BSALT-I-SET-TRI-PD-01-EU

SKU - BSALT-I-SET-TRI-PD-02-EU











## **Basalt Triple - Provided Components**















## STEP 6

Move (B) up onto (A).
Use toothed washer (C) and nut (D) to secure it in place.

Do a final tighten with the correct spanner.



## STEP 7

Lift metal sleeve (F) and screw in the bulb firmly.

Take care not to let the metal sleeve fall onto the bulb.



## STEP 8

Carefully lower metal sleeve  $\widehat{\mathsf{F}}$  onto the bulb and rotate until the sides of the sleeve align with the bulb.

Make any final adjustments before switching on the lights.











#### SCENARIO 4

Above a stairwell or walkway, or where height is required for walking underneath.

Minimum Distance 2.2m (7 Ft)

#### WARRANTY AND AFTER-CARE

This product has a two-year warranty. If there appears to be a functional defect with the product during this time, please contact our team at customerservice@tala.co.uk.

Please note, the flexible cable attached to this luminaire cannot be replaced; if the cable is damaged, recycle the luminaire and seek a replacement.

This symbol  $\frac{\mathbb{Z}}{}$  indicates that electrical and electronic equipment (WEEE) should not be mixed with general household waste.

For recovery and recycling, please take this product to a designated collection point where it will be accepted free of charge. Many retailers offer this in-store. Di