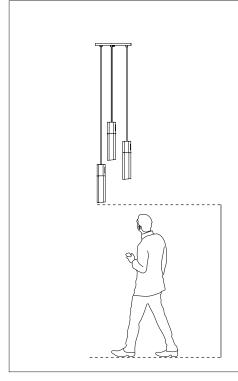

#### SCENARIO 4

Above a stairwell or walkway, or where height is required for walking underneath.

Minimum Distance 2.2m (7 Ft)