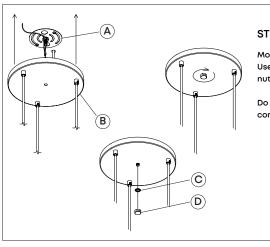

## STEP 6

Move (B) up onto (A).
Use toothed washer (C) and nut (D) to secure it in place.

Do a final tighten with the correct spanner.