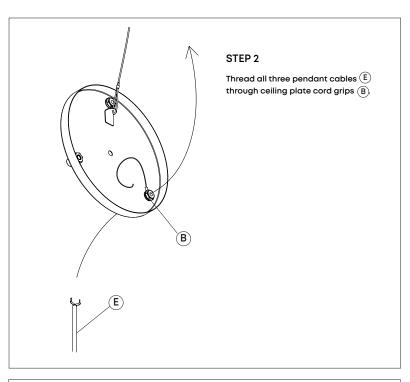

## STEP 6

Move (B) up onto (A).
Use toothed washer (C) and nut (D) to secure it in place.

Do a final tighten with the correct spanner.