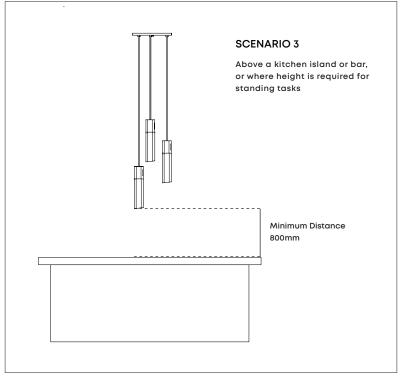

ions and IEE Wiring Regulations.

## RECOMMENDED EQUIPMENT

- Screwdriver
- Wire strippers
- Insulation tape

Further equipment may be required for fixing to your ceiling



FOR INDOOR USE ONLY

SKU - BSALT-I-SET-TRI-PD-01-EU

SKU - BSALT-I-SET-TRI-PD-02-EU











## **Basalt Triple - Provided Components**















## STEP 6

Move (B) up onto (A).
Use toothed washer (C) and nut (D) to secure it in place.

Do a final tighten with the correct spanner.



## STEP 7

Lift metal sleeve (F) and screw in the bulb firmly.

Take care not to let the metal sleeve fall onto the bulb.



## STEP 8

Carefully lower metal sleeve  $\widehat{\mathsf{F}}$  onto the bulb and rotate until the sides of the sleeve align with the bulb.

Make any final adjustments before switching on the lights.











#### SCENARIO 4

Above a stairwell or walkway, or where height is required for walking underneath.

Minimum Distance 2.2m (7 Ft)

#### WARRANTY AND AFTER-CARE

This product has a two-year warranty. If there appears to be a functional defect with the product during this time, please contact our team at customerservice@tala.co.uk.

Please note, the flexible cable attached to this luminaire cannot be replaced; if the cable is damaged, recycle the luminaire and seek a replacement.

This symbol  $\frac{\mathbb{Z}}{}$  indicates that electrical and electronic equipment (WEEE) should not be mixed with general household waste.

For recovery and recycling, please take this product to a designated collection point where it will be accepted free of charge. Many retailers offer this in-store. Disp