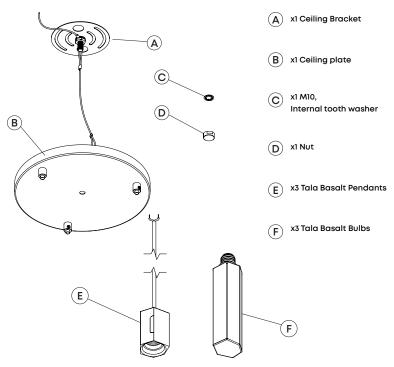

ility. This light fitting is suitable for indoor use only. This fitting operates on 240V mains voltage. Please visit our website to see our recommended dimmers.

### WARNING

You must switch off electricity supply at the mains during installation and maintenance. We strongly recommend that you withdraw the fuse or switch off the circuit breaker whilst work is in progress. Do not only turn off the wall switch. All fittings must be installed in accordance with current Building Regulations and IEE Wiring Regulations.

## RECOMMENDED EQUIPMENT

- Screwdriver
- Wire strippers
- Insulation tape

Further equipment may be required for fixing to your ceiling



FOR INDOOR USE ONLY

SKU - BSALT-I-SET-TRI-PD-01-EU

SKU - BSALT-I-SET-TRI-PD-02-EU











## **Basalt Triple - Provided Components**















## STEP 6

Move (B) up onto (A).
Use toothed washer (C) and nut (D) to secure it in place.

Do a final tighten with the correct spanner.



## STEP 7

Lift metal sleeve (F) and screw in the bulb firmly.

Take care not to let the metal sleeve fall onto the bulb.



## STEP 8

Carefully lower metal sleeve  $\widehat{\mathsf{F}}$  onto the bulb and rotate until the sides of the sleeve align with the bulb.

Make any final adjustments before switching on the lights.











#### SCENARIO 4

Above a stairwell or walkway, or where height is required for walking underneath.

Minimum Distance 2.2m (7 Ft)

#### WARRANTY AND AFTER-CARE

This product has a two-year warranty. If there appears to be a functional defect with the product during this time, please contact our team at custom