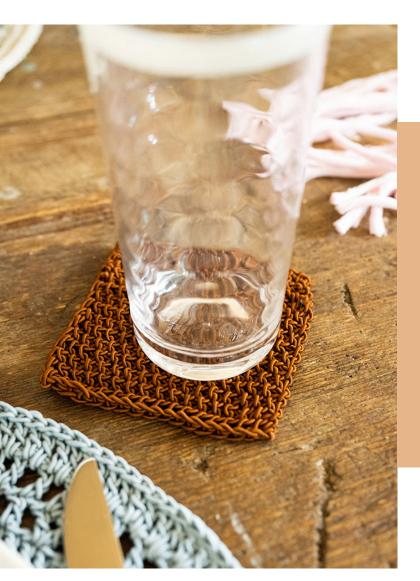

Sardinia Coasters

**Free Knitting Pattern** 

Pattern #-

M22124 HC

Marn-

Lion Brand® For The Home Cording

In collaboration with-

Teresa Chorzepa

## SIZES

About 4 x 4 in. (10 x 10 cm)

# COASTER

Cast on 17 sts.

Row 1: K1, \* p1, k1; rep from \* to end of row – you will have 17 sts in this row.Rows 2-31: Slip 1 as if to purl, \* p1, k1; rep from \* to end of row.Bind off.