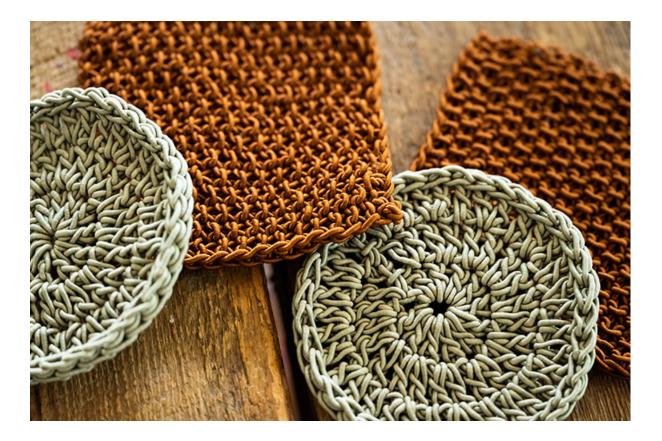

Sardinia Coasters

**Free Knitting Pattern** 

Pattern #-

M22124 HC

Marn-

Lion Brand® For The Home Cording

In collaboration with-

Teresa Chorzepa

## SIZES

About 4 x 4 in. (10 x 10 cm)

# COASTER

Cast on 17 sts.

Row 1: K1, \* p1, k1; rep from \* to end of row – you will have 17 sts in this row.Rows 2-31: Slip 1 as if to purl, \* p1, k1; rep from \* to end of row.Bind off.