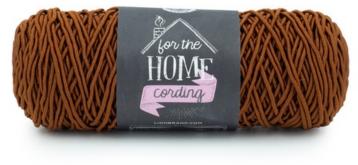

## MATERIALS

- LION BRAND<sup>®</sup> FOR THE HOME CORDING (Art. #771) #186 Amber 1 ball
- LION BRAND<sup>®</sup> knitting needles size 6 (4 mm)
- LION BRAND<sup>®</sup> large-eyed blunt needle