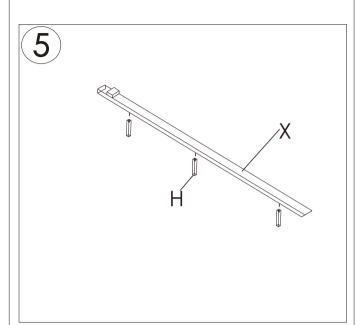

Attach Part H to X.

Attach X to headboard & footboard.

Install slats on bed with Part F.

|      | KF.B2000  |
|------|-----------|
| Size | 77''*80'' |

|      | KF.B2000  |
|------|-----------|
| Size | 77''*80'' |