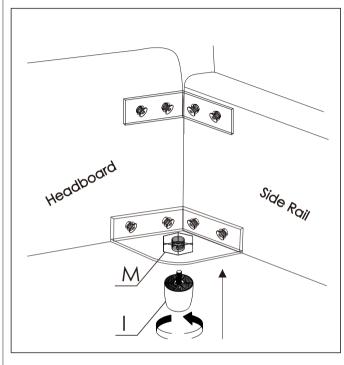

Attach Part H to X.

Attach X to headboard & footboard.

Install slats on bed with Part F.

|      | KF.B2000  |
|------|-----------|
| Size | 77''*80'' |

|      | KF.B2000  |
|------|-----------|
| Size | 77''*80'' |