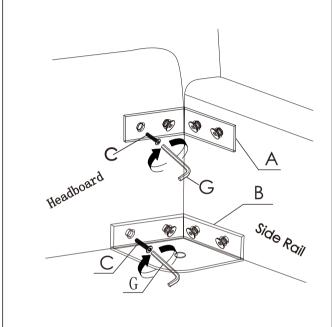

Attach Part H to X.

Attach X to headboard & footboard.

Install slats on bed with Part F.

|      | KF.B2000  |
|------|-----------|
| Size | 77''*80'' |

|      | KF.B2000  |
|------|-----------|
| Size | 77''*80'' |