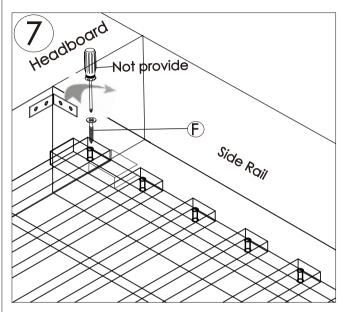

Attach Part H to X.

Attach X to headboard & footboard.

Install slats on bed with Part F.

|      | KF.B2000  |
|------|-----------|
| Size | 77''*80'' |

|      | KF.B2000  |
|------|-----------|
| Size | 77''*80'' |