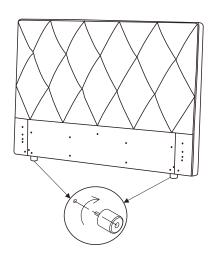

Please ensure all parts and hardware are including before getting started.

|      | KF.B2000  |
|------|-----------|
| Size | 77''*80'' |

Attach legs to headboard.

|      | KF.B2000  |
|------|-----------|
| Size | 77''*80'' |