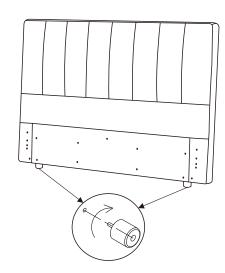

Please ensure all parts and hardware are including before getting started.

|      | KF.B2000  |
|------|-----------|
| Size | 77''*80'' |

Attach legs to headboard.

|      | KF.B2000  |
|------|-----------|
| Size | 77''*80'' |