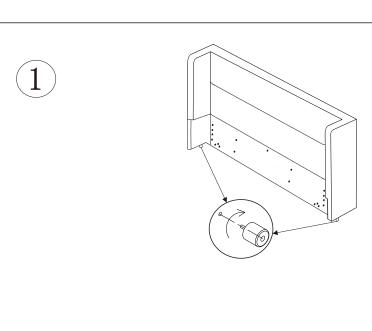

Please ensure all parts and hardware are including before getting started.

|      | KF.B2000  |
|------|-----------|
| Size | 77''*80'' |

Attach legs to headboard.

|      | KF.B2000  |
|------|-----------|
| Size | 77''*80'' |