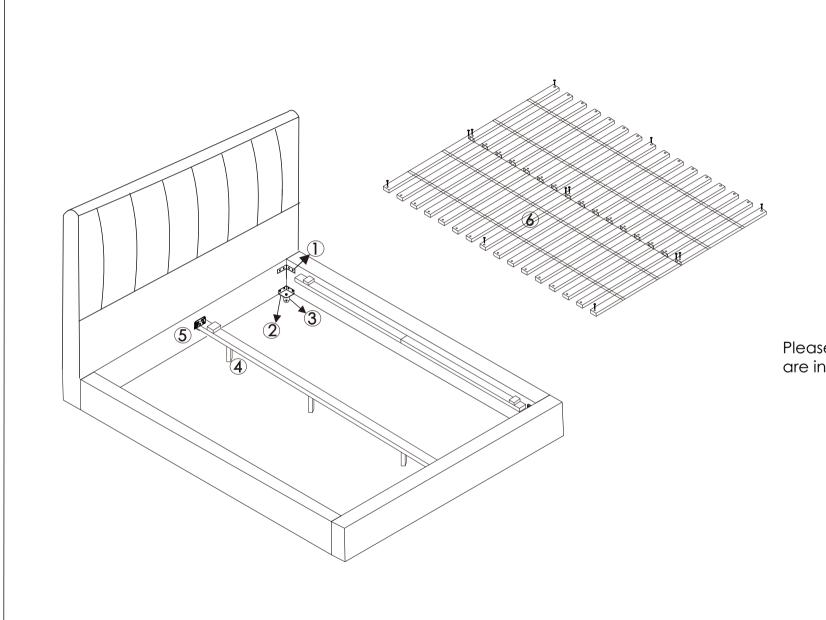

Please ensure all parts and hardware are including before getting started.

|      | KF.B2000  |
|------|-----------|
| Size | 77''*80'' |

Attach legs to headboard.

|      | KF.B2000  |
|------|-----------|
| Size | 77''*80'' |

2

Attach side rails to footboard with part A, B using C bolts.

3

Attach side rails to headboard with part A, B using C bolts.

4

Attach legs to headboard and footboard.

|      | KF.B2000  |
|------|-----------|
| Size | 77''*80'' |