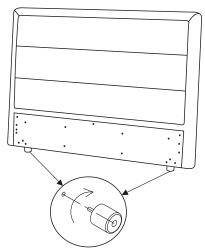

Please ensure all parts and hardware are including before getting started.

|      | KF.B2000  |
|------|-----------|
| Size | 77''*80'' |

Attach legs to headboard.

|      | KF.B2000  |
|------|-----------|
| Size | 77''*80'' |