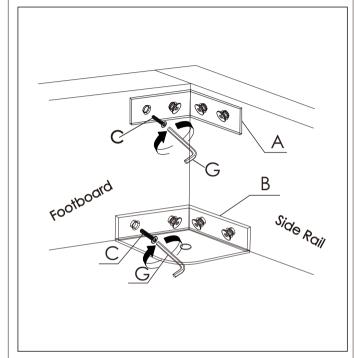

2

Attach side rails to footboard with part A, B using C bolts.

3

Attach side rails to headboard with part A, B using C bolts.

4

Attach legs to headboard and footboard.

|      | KF.B2000  |
|------|-----------|
| Size | 77''*80'' |