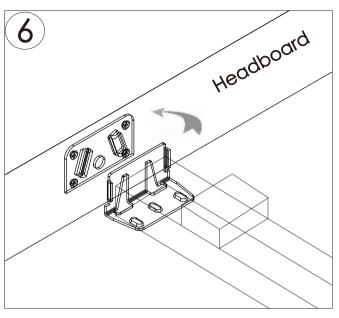

Attach Part H to X.

Attach X to headboard & footboard.

Install slats on bed with Part F.

|      | KF.B2000  |
|------|-----------|
| Size | 77''*80'' |

|      | KF.B2000  |
|------|-----------|
| Size | 77''*80'' |