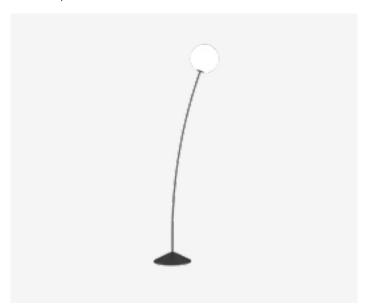

# Boyd

Boyd is a minimal floor light that works harmoniously with any environment yet exudes an element of personality. The use of a conical, powdercoated cast iron base adds an element of playfulness and texture combined with a subtly curved steel tube stem and matte opal glass sphere.

## Floor Lamp