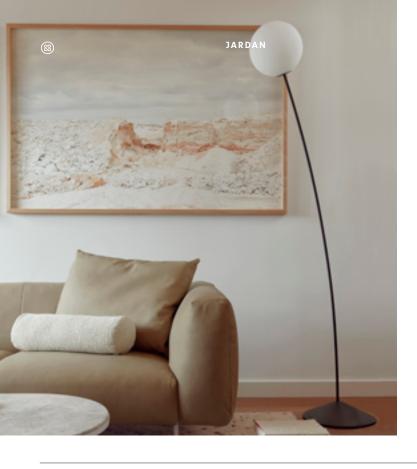

# Boyd

Boyd is a minimal floor light that works harmoniously with any environment yet exudes an element of personality. The use of a conical, powdercoated cast iron base adds an element of playfulness and texture combined with a subtly curved steel tube stem and matte opal glass sphere.

## Floor Lamp

## BD60

| Measurements | Weight        | 13kg             |
|--------------|---------------|------------------|
|              | Dimension     | 360 x 600 x 1960 |
| Fitting      | Туре          | E27              |
|              | Source (Bulb) | 1 x 8.7W E27 LED |
|              | Wattage       | 8.7W             |
|              | Temp          | 3000K Soft White |
|              | Lumens (Bulb) | 806lm            |
|              | CRI           | >80              |
|              | Avg Lifetime  | 15,0000H         |
| Power        | Input         | 230-240v 50Hz    |
|              | Switch        | Dimmable Slide   |
|              | Cable Length  | 3m               |
|              |               |                  |