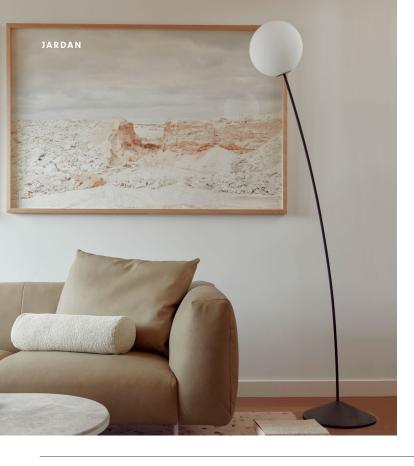

# Boyd

Boyd is a minimal floor light that works harmoniously with any environment yet exudes an element of personality. The use of a conical, powdercoated cast iron base adds an element of playfulness and texture combined with a subtly curved steel tube stem and matt opal glass sphere. Available in a range of colours.

Finishes

Features

Handblown Matt Glass

Soft White Temp

Metal Base Colour:

Black Ace

Rivergum Beige

Reef