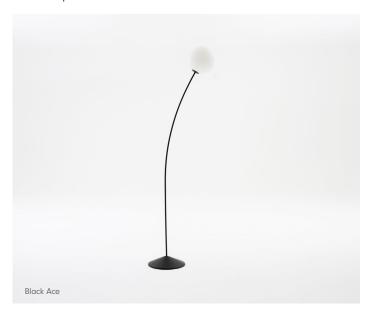

Finishes

Features

Handblown Matt Glass

Soft White Temp

Metal Base Colour:

Black Ace

Rivergum Beige

Reef