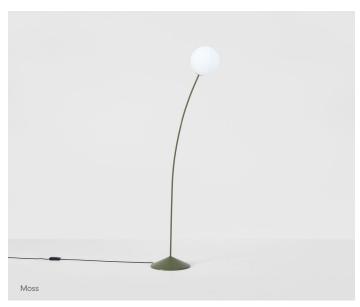

Finishes

Features

Handblown Matt Glass

Soft White Temp

Metal Base Colour:

Black Ace

Rivergum Beige

Reef

Moss

Outback