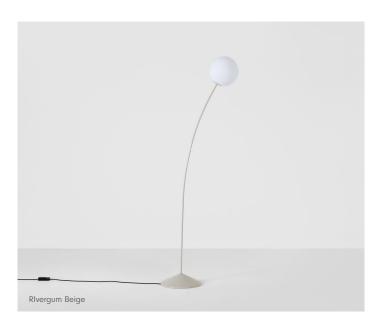

# Boyd

Boyd is a minimal floor light that works harmoniously with any environment yet exudes an element of personality. The use of a conical, powdercoated cast iron base adds an element of playfulness and texture combined with a subtly curved steel tube stem and matt opal glass sphere. Available in a range of colours.

Finishes

Features

Handblown Matt Glass

Soft White Temp

Metal Base Colour:

Black Ace

Rivergum Beige

Reef