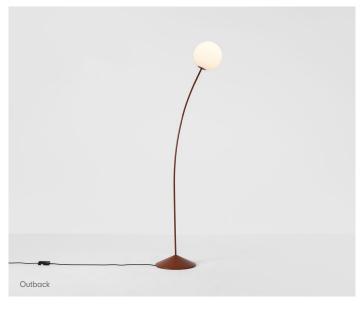

# Boyd

Boyd is a minimal floor light that works harmoniously with any environment yet exudes an element of personality. The use of a conical, powdercoated cast iron base adds an element of playfulness and texture combined with a subtly curved steel tube stem and matt opal glass sphere. Available in a range of colours.

Finishes

Features

Handblown Matt Glass

Soft White Temp

Metal Base Colour:

Black Ace

Rivergum Beige

Reef

Moss

Outback

## Floor Lamp











#### BD60

| Measurements | Weight        | 13kg             |
|--------------|---------------|------------------|
|              | Dimension     | 360 x 600 x 1960 |
| Fitting      | Туре          | E27              |
|              | Source (Bulb) | 1 x 8.7W E27 LED |
|              | Wattage       | 8.7W             |
|              | Temp          | 3000K Soft White |
|              | Lumens (Bulb) | 806lm            |
|              | CRI           | >80              |
|              | Avg Lifetime  | 15,0000H         |
| Power        | Input         | 230-240v 50Hz    |
|              | Switch        | Dimmable Slide   |
|              | Cable Length  | 3m               |
|              |               |                  |

# Specifications

## Crafted

Australian made since 19