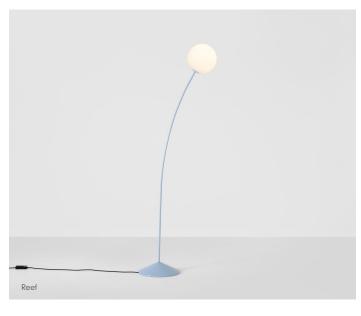

# Boyd

Boyd is a minimal floor light that works harmoniously with any environment yet exudes an element of personality. The use of a conical, powdercoated cast iron base adds an element of playfulness and texture combined with a subtly curved steel tube stem and matt opal glass sphere. Available in a range of colours.

Finishes

Features

Handblown Matt Glass

Soft White Temp

Metal Base Colour:

Black Ace

Rivergum Beige

Reef