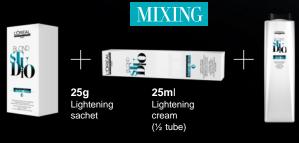

#### **Features**

Ammonia free highlighting cream

Non volatile formula

Advance conditioning agents

Fresh modern fragrance

Cream + sachet + oxydant

#### Benefits

No Ammonia: no odour

Controlled high precision lightening for even colour results

Luminous, caramel blondes

How to Use?

**25 ml** 20, 30 or 40 vol oxydant