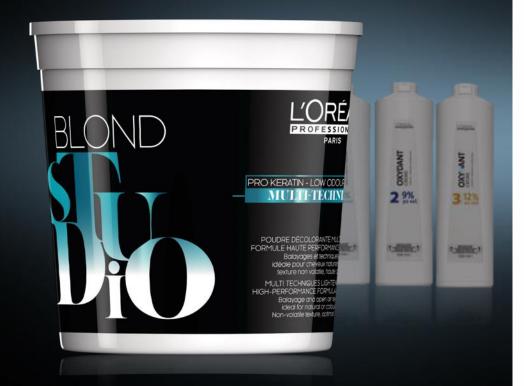

# New MULTI-TECHNIQUES POWDER

#### **Features**

Multi-techniques lightening powder

High performance formula

Enriched with Pro-Keratin

Low odour technology

Global, enclosed highlights and freehand techniques

#### Benefits

Non-volatile, creamy texture

High adherence

#### How to Use?

|          |      | OXYDANT |        |        | MIXING RATIO |       |     |  |
|----------|------|---------|--------|--------|--------------|-------|-----|--|
|          |      | 20 vol  | 30 vol | 40 vol | 1+1          | 1+1.5 | 1+3 |  |
| Global   | BEST |         |        | No     |              |       |     |  |
| Enclosed | BEST | •       | •      | No     |              | •     |     |  |
| Freehand |      | •       | •      | •      | •            |       |     |  |