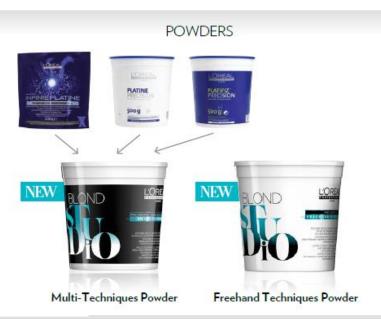

# New MULTI-TECHNIQUES POWDER

## FREEHAND TECHNIQUES (50)

**Features** 

Ultra compact lightening powder

Excellent for open air techniques

Specifically developed for freehand techniques

Benefits

Non-volatile extra thick texture

**Extreme adherence** 

# Simplify your POWDER CONVERSION

- · Our new super lightener, up to 8 levels of lift
- Compact, non-volatile texture infused with Pro-Keratin to help maintain condition of hair during lightening
- Suitable for all techniques: global, enclosed highlights and open air
- Ideal for natural and coloured hair
- · Creamy texture to adhere to the hair

#### PLUS, OUR NEW SPECIALIST PRODUCT

- Extra thick texture to adhere to the hair during application and development
- Takes away the fear of the product bleeding, so you can unleash your creativity and have complete confidence in the results
- Infused with Pro-Keratin to help maintain condition of hair during lightening
- Specifically designed for open air and freehand techniques
- Ideal for natural and coloured hair
- Up to 6 levels of lift