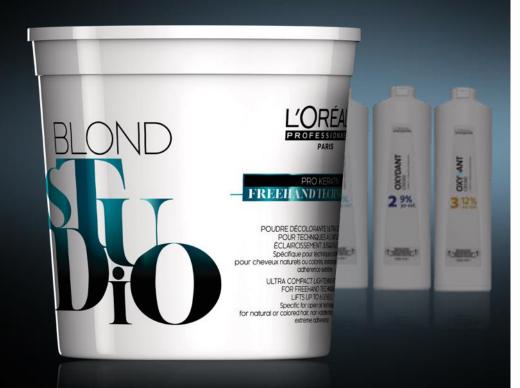

## FREEHAND TECHNIQUES (50)

**Features** 

Ultra compact lightening powder

Excellent for open air techniques

Specifically developed for freehand techniques

Benefits

Non-volatile extra thick texture

**Extreme adherence** 

Allows precise application of lightening section

How to Use?

|          |      | OXYDANT |        |        | MIXING RATIO |       |     |   |
|----------|------|---------|--------|--------|--------------|-------|-----|---|
|          |      | 20 vol  | 30 vol | 40 vol | 1+1          | 1+1.5 | 1+3 |   |
| Freehand | BEST | •       | •      | •      |              |       |     | į |