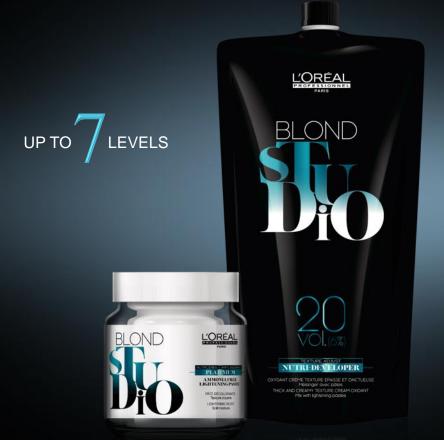

## PLATINIUM PLUS

#### **Features**

Luxurious lightening paste

Nutricerides + beeswax

Balm texture

For difficult to lighten bases

Benefits

Optimum respect of the hair fibre

Comfort, security & condition

Optimum lightening & shine

#### How to Use?

|          |      | OXYDANT |        |        | MIXING RATIO |     |     |  |
|----------|------|---------|--------|--------|--------------|-----|-----|--|
|          |      | 20 vol  | 30 vol | 40 vol | 1+1          | 1+2 | 1+3 |  |
| Global   | BEST |         |        | No     |              |     |     |  |
| Enclosed | BEST | •       | •      | No     | •            | •   |     |  |
| Freehand | BEST | •       | •      | •      | •            | •   |     |  |