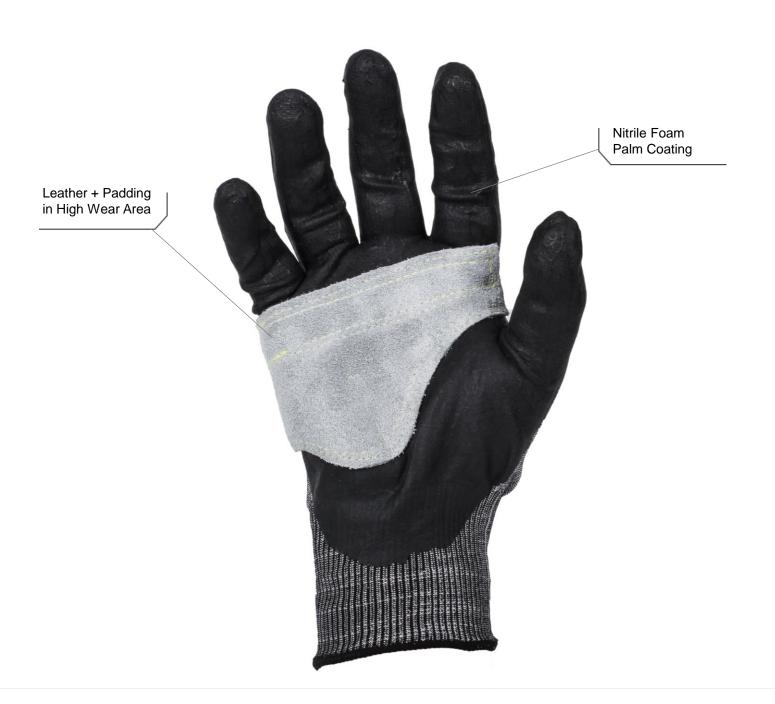

|  |  |
| Internal Packaging | 12 pair per poly bag |  |  |  |  |

# ANSI 105: 2016 A6 CUT PUNCTURE: 3

| Available Sizes & Cuff Colors |         |        |        |     |          |          |          |          |  |  |
|-------------------------------|---------|--------|--------|-----|----------|----------|----------|----------|--|--|
| Size                          | 6<br>XS | 7<br>S | 8<br>M | 9 L | 10<br>XL | 11<br>2X | 12<br>3X | 13<br>4X |  |  |
| Cuff                          |         |        |        |     |          |          |          |          |  |  |

Made with Tilsatec Rhino Yarn technology.

# **TTP045**



## **Available Coatings**

NBR - Nitrile Foam Coating





MF - Microfinish Nitrile Coating

### TTP045NBR-LFP1





# **USA Modification:** Leather + Padded Palm