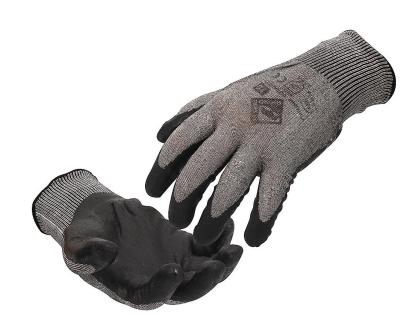

# Lightweight cut resistant foam nitrile palm coated glove

The 045 is one of the thinnest, lightest ANSI cut level A6 gloves on the market. The fine 15-gauge breathable shell has a form fitting, ergonomic shape making the glove feel incredibly light and comfortable.

A breathable nitrile foam palm coating provides good grip in both dry and oily environments, while retaining a high degree of tactility and touch sensitivity.

The 045 is ideal for small assembly and handling of small parts.

The glove is also antistatic and touch screen compatible.

| Product Specifications |                                         |  |  |  |  |
|------------------------|-----------------------------------------|--|--|--|--|
| Product Name           | TTP                                     |  |  |  |  |
| Product Codes          | 045NBR / 045MF<br>045NBR-LFP1 (USA Mod) |  |  |  |  |
| Sizes                  | 6 (XS) – 13(4XL)                        |  |  |  |  |
| Glove Base             | Tilsatec – RhinoYarn ®                  |  |  |  |  |
| Construction           | Seamless Knit                           |  |  |  |  |
| Glove Coating          | Foam Nitrile                            |  |  |  |  |
| Cuff/Wrist             | Knit Wrist                              |  |  |  |  |
| Origin                 | Malaysia                                |  |  |  |  |