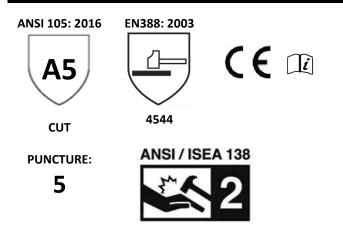

## Cut resistant knuckle dip impact level 2 glove

The 091 is the perfect blend of performance and comfort delivering high cut resistance, impact protection and grip.

Achieving ANSI A5 cut resistance and high abrasion resistance, the shell is tough and durable yet breathable and highly dexterous. Utilizing moisture wicking yarn technology, it provides a cooling effect compared to other gloves in the market.

TPR ANSI / ISEA Level 2 impact pads, High Tensile stitching and a reinforced thumb crotch make the glove ideal for use in oil & gas, metal forming/handling and engineering.

| ANSI/ISEA 138 |  |
|---------------|--|
|               |  |