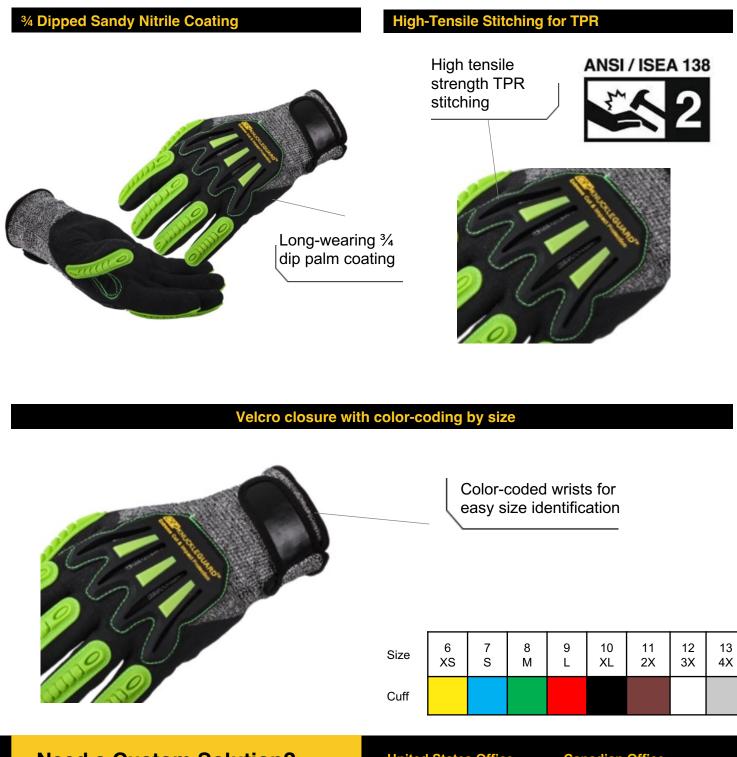

TPR ANSI / ISEA Level 2 impact pads, High Tensile stitching and a reinforced thumb crotch make the glove ideal for use in oil & gas, metal forming/handling and engineering.

| ANSI/ISEA 138 |  |
|---------------|--|
|               |  |

| Product Specifications |                             |  |  |  |  |
|------------------------|-----------------------------|--|--|--|--|
| Product Code           | 091                         |  |  |  |  |
| Sizes                  | 6 (XS) – 13(4XL)            |  |  |  |  |
| Glove Base             | Tilsatec – RhinoYarn ®      |  |  |  |  |
| Construction           | Seamless Knit               |  |  |  |  |
| Cuff/Wrist             | Knit Wrist + Velcro Closure |  |  |  |  |
| Origin                 | China                       |  |  |  |  |

| Available Sizes & Cuff Colors |         |        |        |        |          |          |          |          |  |
|-------------------------------|---------|--------|--------|--------|----------|----------|----------|----------|--|
| Size                          | 6<br>XS | 7<br>S | 8<br>M | 9<br>L | 10<br>XL | 11<br>2X | 12<br>3X | 13<br>4X |  |
| Cuff                          |         |        |        |        |          |          |          |          |  |