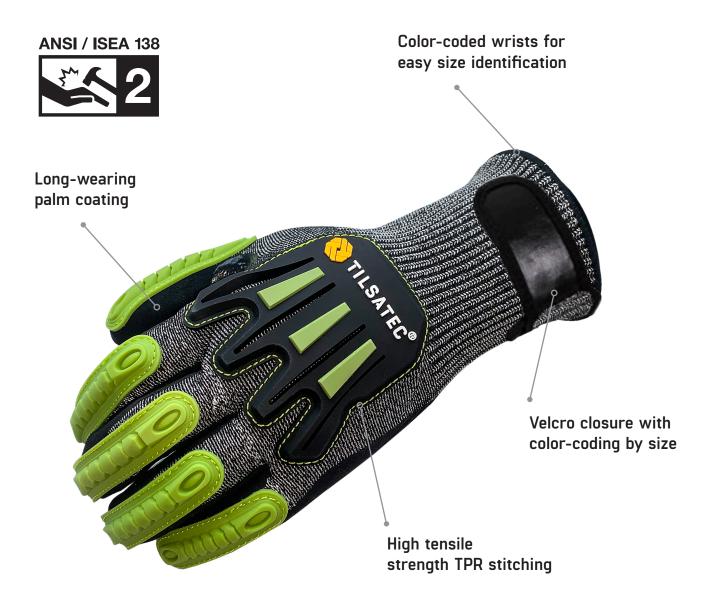

ANSI/ISEA 138 impact level 2 TPR bumpers, high tensile stitching and a reinforced thumb crotch make the glove ideal for use in oil & gas, metal forming/handling and engineering.

#### Performance

(E

ANSI / ISEA 138