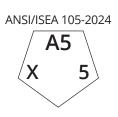

## Medium weight **A5** impact **level 2** glove

The O91 is the perfect blend of performance and comfort delivering high cut resistance, impact protection and grip.

Achieving ANSI 105: 2024 A5 cut resistance and high abrasion resistance, the shell is tough and durable yet breathable and highly dexterous. Utilizing moisture wicking yarn technology, it provides a cooling effect compared to other gloves in the market.