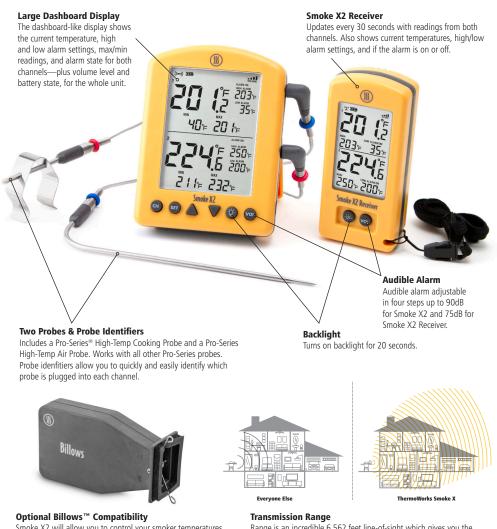

Smoke X2<sup>™</sup>

## 2-Channel Wireless BBQ Alarm Thermometer 6,562 Feet (1.24 Miles) Transmission Range

Smoke X2 will allow you to control your smoker temperatures over an entire cook with Billows.

Range is an incredible 6,562 feet line-of-sight which gives you the freedom to keep track of your cook at a greater distance and signal strength to penetrate walls and obstacles.