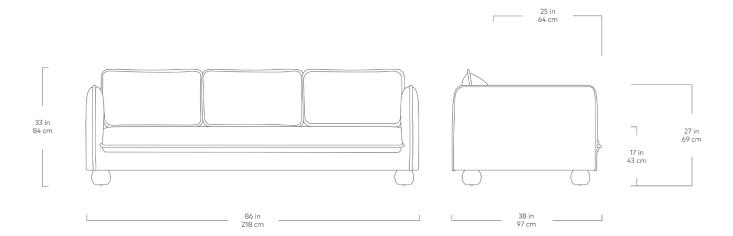

## **Monterey Sofa**

Washed Denim White

Caledon Cinder

Caledon Amber

The Monterey Sofa embodies a laid-back, coastal vibe, with a deep seat and luxurious back cushions, perfect for lounging on a lazy Sunday. Solid wood, spherical feet add an organic touch. The Monterey is both environmentally and family-friendly, with machine washable slipcovers (White Wash Denim fabric only) and PET filled cushions. This sofa is constructed with kiln-dried FSC®-Certified hardwood, in support of responsible forest management. Monterey uses a clean, ultra soft, long-strand fiber fill material that offers the comfort and feel of traditional waterfowl down. This material is created through a process that benefits the environment by diverting 748 plastic bottles away from landfills, waterways and oceans for each Monterey Sofa we build.

## **Monterey Sofa**

- Extra deep seat depth for relaxed lounging.
- No-Sag, sinuous spring suspension system.
- Features delicate flanged seams on all back and seat cushions.
- Cushions contain a high resiliency polyurethane foam wrapped in eco-friendly synthetic down fill made from 748 recycled plastic water bottles.
- White Wash Denim slipcover and cushion cases are machine-washable, pre-shrunk, heavyweight 20 oz cotton.
- Dry cleaning is recommended for the Caledon fabric slipcovers to ensure proper care and maintenance. Spot clean small stains with a mild water-free solvent or dry cleaning product. Always pretest a small area before proceeding.
- Additional slipcovers/cases may be purchased separately.
- Reversible back cushions.
- 5" ball feet are crafted from solid Beach wood.
- Plastic bumpers on all wood block legs to prevent floor damage.
- Kiln-dried 100% FSC®-Certified hardwood frame and feet (FSC® 092551).
- All fabric is California TB117-2013 certified and double rub tested.
- Manufactured to meet California TB117-2013 fire safety standards without the use of flame retardant additives in the upholstery foam.