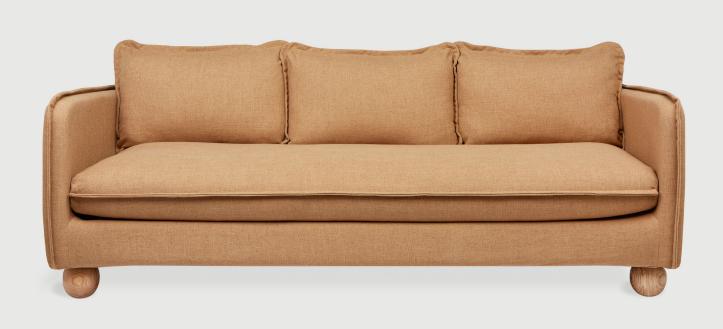

## **Monterey Sofa**

Washed Denim White

Caledon Cinder

Caledon Amber

The Monterey Sofa embodies a laid-back, coastal vibe, with a deep seat and luxurious back cushions, perfect for lounging on a lazy Sunday. Solid wood, spherical feet add an organic touch. The Monterey is both environmentally and family-friendly, with machine washable slipcovers (White Wash Denim fabric only) and PET filled cushions. This sofa is constructed with kiln-dried FSC®-Certified hardwood, in support of responsible forest management. Monterey uses a clean, ultra soft, long-strand fiber fill material that offers the comfort and feel of traditional waterfowl down. This material is created through a process that benefits the environment by diverting 748 plastic bottles away from landfills, waterways and oceans for each Monterey Sofa we build.

## **Monterey Sofa**

- Extra deep seat depth for relaxed lounging.
- No-Sag, sinuous spring suspension system.
- Features delicate flanged seams on all back and seat cushions.
- Cushions contain a high resiliency polyurethane foam wrapped in eco-friendly synthetic down fill made from 748 recycled plastic water bottles.
- White Wash Denim slipcover and cushion cases are machine-washable, pre-shrunk, heavyweight 20 oz cotton.
- Dry cleaning is recommended for the Caledon fabric slipcovers to ensure proper care and maintenance. Spot clean small stains with a mild water-free solvent or dry cleaning product. Always pretest a small area before proceeding.
- Additional slipcovers/cases may be purchased separately.
- Reversible back cushions.
- 5" ball feet are crafted from solid Beach wood.
- Plastic bumpers on all wood block legs to prevent floor damage.
- Kiln-dried 100% FSC®-Certified hardwood frame and feet (FSC® 092551).
- All fabric is California TB117-2013 certified and double rub tested.
- Manufactured to meet California TB117-2013 fire safety standards without the use of flame retardant additives in the upholstery foam.