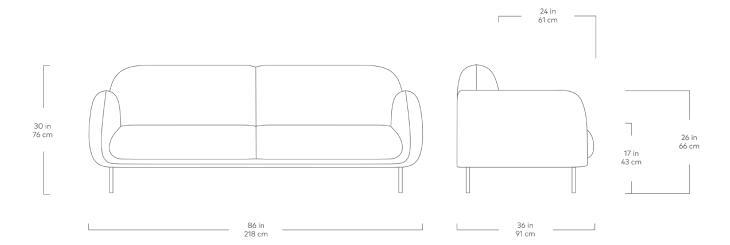

## **Nord Sofa**

Casella Mink

Casella Slate

Rosseau Barley

Envelop yourself in mod luxury with the plush and sophisticated Nord Sofa. With an elegant, curved silhouette, the Nord Sofa invites you to sink in and stay awhile, with a retro yet timeless shape that's emphasized by an ample, low profile back and feminine curved arms. Each piece has been expertly crafted in lush fabric, with a tight seat and back atop black steel legs that add a modern touch to the piece's striking '70s-inspired sensibilities.

## **Nord Sofa**

- Tight back, seat and arms.
- Created with high resiliency polyurethane foam.
- Kiln-dried wood frame with elastic webbing suspension system.
- Black powder-coated steel tubular legs.
- Leveller feet to protect hardwood floors.
- All joints have been stress tested.
- 9 gauge No-Sag, injection-molded sinuous spring clip system.
- All joints have been stress tested.
- All fabric is California TB117-2013 certified and double rub tested.
- Manufactured to meet California TB117-2013 fire safety standards without the use of flame retardant additives in the upholstery foam.