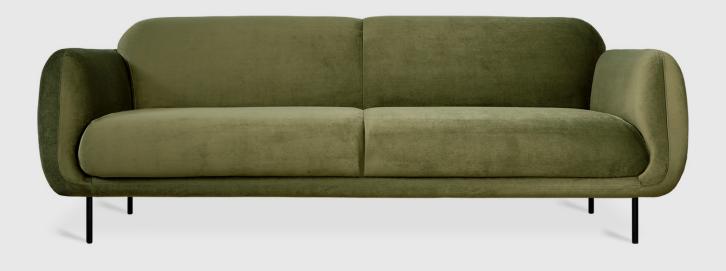

## **Nord Sofa**

Casella Mink

Casella Slate

Rosseau Barley

Envelop yourself in mod luxury with the plush and sophisticated Nord Sofa. With an elegant, curved silhouette, the Nord Sofa invites you to sink in and stay awhile, with a retro yet timeless shape that's emphasized by an ample, low profile back and feminine curved arms. Each piece has been expertly crafted in lush fabric, with a tight seat and back atop black steel legs that add a modern touch to the piece's striking '70s-inspired sensibilities.

## **Nord Sofa**

- Tight back, seat and arms.
- Created with high resiliency polyurethane foam.
- Kiln-dried wood frame with elastic webbing suspension system.
- Black powder-coated steel tubular legs.
- Leveller feet to protect hardwood floors.
- All joints have been stress tested.
- 9 gauge No-Sag, injection-molded sinuous spring clip system.
- All joints have been stress tested.
- All fabric is California TB117-2013 certified and double rub tested.
- Manufactured to meet California TB117-2013 fire safety standards without the use of flame retardant additives in the upholstery foam.