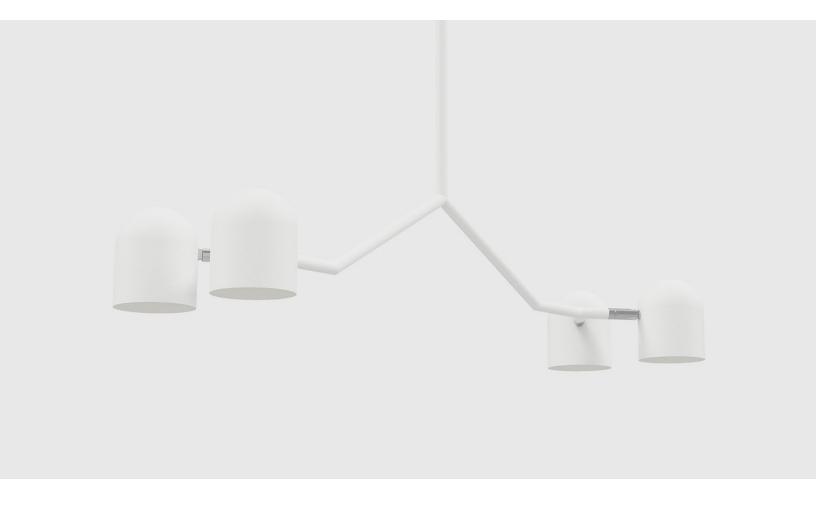

## **Tandem 4-Head Pendant Lamp**

Form meets function in the forward-thinking Tandem lighting collection, which combines streamlined industrial aesthetics with a practical ethos, resulting in a simple yet stunning design. A white or black powder-coated finish shines when teamed with thoughtful details, like adjustable lamp heads and contrasting chrome components. The elongated arms of the Tandem pendant make it an eye-catching option for above a dining table, kitchen island, or anywhere you want to add a dose of drama.

## Tandem 4-Head Pendant Lamp

- Mechanism allows each lamp head to rotate and tilt for the perfect lighting position.
- Pendant is ideal for 8'-9' celling height. A 12" tubular extension is included for higher ceilings.
- UL Listed
- Professional installation required.
- GU 10 light bulb for each lampshade included (5W, Bright Light 3000K, 380 Lumens, 120 Volt).