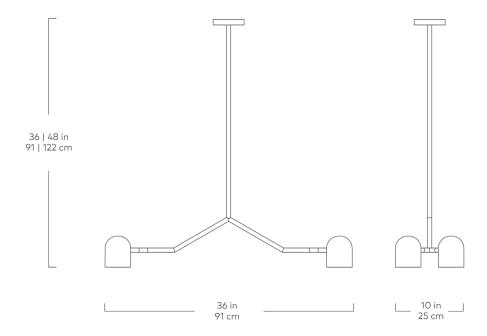

## Tandem 4-Head Pendant Lamp

- Mechanism allows each lamp head to rotate and tilt for the perfect lighting position.
- Pendant is ideal for 8'-9' celling height. A 12" tubular extension is included for higher ceilings.
- UL Listed
- Professional installation required.
- GU 10 light bulb for each lampshade included (5W, Bright Light 3000K, 380 Lumens, 120 Volt).