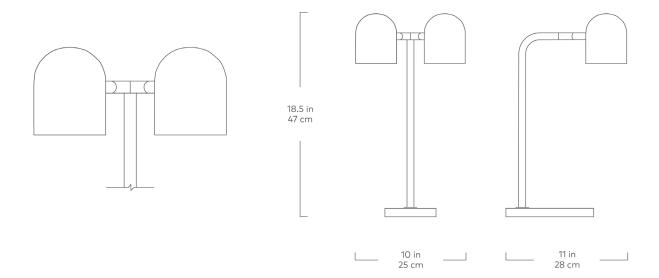

## **Tandem Table Lamp**

Form meets function in the forward-thinking Tandem lighting collection, which combines streamlined industrial aesthetics with a practical ethos, resulting in a simple yet stunning design. A white or black powder-coated finish shines when teamed with thoughtful details, like a coordinating marble base and convenient hand switch. Adjustable lamp heads make it a versatile option for a desk or nightstand that could use a little brilliance.

## **Tandem Table Lamp**

- Mechanism allows each lamp head to rotate and tilt for the perfect lighting position.
- Black lamp is paired with a black marble base.
- White lamp is paired with a white marble base.
- Fabric electrical cord with hand switch (black cord for black colorway, black & white mix cord for white colorway).
- Group large shade with a couple of small hanging shades to create an eye-catching vignette.
- UL Listed.
- GU 10 light bulb for each lampshade included (5W, Bright Light 3000K, 380 Lumens, 120 Volt).