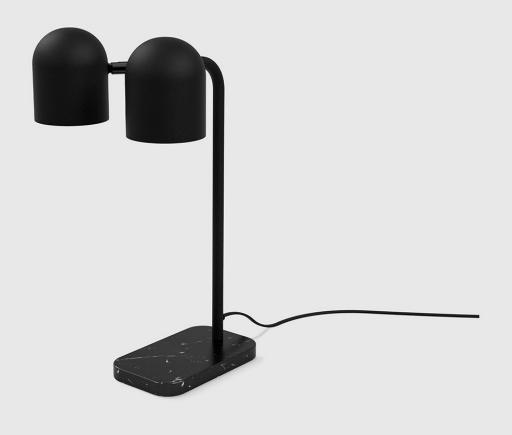

## **Tandem Table Lamp**

Form meets function in the forward-thinking Tandem lighting collection, which combines streamlined industrial aesthetics with a practical ethos, resulting in a simple yet stunning design. A white or black powder-coated finish shines when teamed with thoughtful details, like a coordinating marble base and convenient hand switch. Adjustable lamp heads make it a versatile option for a desk or nightstand that could use a little brilliance.

## **Tandem Table Lamp**

- Mechanism allows each lamp head to rotate and tilt for the perfect lighting position.
- Black lamp is paired with a black marble base.
- White lamp is paired with a white marble base.
- Fabric electrical cord with hand switch (black cord for black colorway, black & white mix cord for white colorway).
- Group large shade with a couple of small hanging shades to create an eye-catching vignette.
- UL Listed.
- GU 10 light bulb for each lampshade included (5W, Bright Light 3000K, 380 Lumens, 120 Volt).