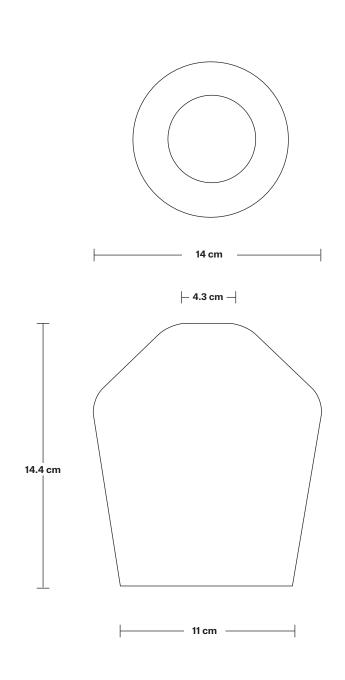

## **Opal Glass Shoolhouse - 5.5 Inch**

| SPECIFICATIONS                                                                                                                         | INFORMATION                | DIMENSIONS                                           |
|----------------------------------------------------------------------------------------------------------------------------------------|----------------------------|------------------------------------------------------|
| We meet all UK and EU lighting and safety regulations.                                                                                 | Product Code: OGL-SH5-W-SO | <b>H:</b> 14.4 cm x <b>W:</b> 14cm x <b>D:</b> 14 cm |
|                                                                                                                                        | Finishes: White.           | Shade Diameter: 14 cm / 5.5"                         |
| Our products are hand finished to ensure an authentic vintage look and therefore the may vary slightly from those shown in the images. |                            | <b>Shade Height:</b> 14.4 cm / 5.7"                  |
| Bulb Required: Standard screw (E27) fitting, max 40W.                                                                                  | -                          |                                                      |
| Shade Weight: 0.6 kg                                                                                                                   | -                          |                                                      |