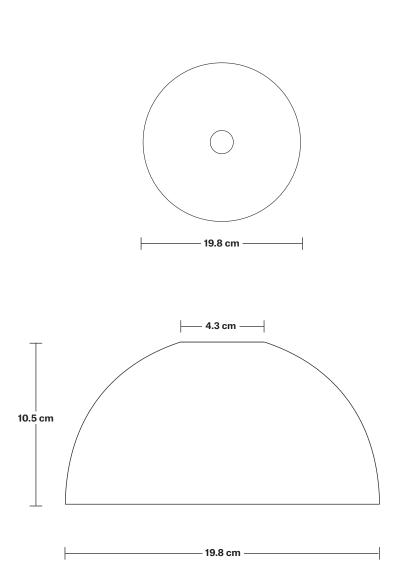

| SPECIFICATIONS                                                                                                                               | INFORMATION               | DIMENSIONS                                                |
|----------------------------------------------------------------------------------------------------------------------------------------------|---------------------------|-----------------------------------------------------------|
| We meet all UK and EU lighting and                                                                                                           | Product Code: OGL-D8-W-SO | <b>H:</b> 10.5 cm x <b>W:</b> 19.8 cm x <b>D:</b> 19.8 cm |
| safety regulations.                                                                                                                          | - <b>Finishes:</b> White. | Shade Diameter: 19.8 cm / 7.5"                            |
| Our products are hand finished to ensure an<br>authentic vintage look and therefore the may<br>vary slightly from those shown in the images. |                           | <b>Shade Height:</b> 10.5 cm / 4.13"                      |
| Bulb Required: Standard screw (E27) fitting, max 40W.                                                                                        | -                         |                                                           |
| Shade Weight: 0.84 kg                                                                                                                        | -                         |                                                           |
|                                                                                                                                              |                           |                                                           |
|                                                                                                                                              | INDUSTVILLE               |                                                           |