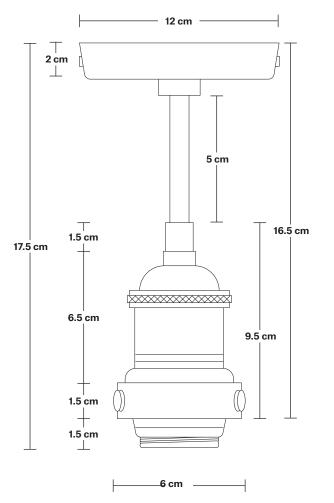

## Brooklyn Flush Mount Holder

**Bulb required:** Standard screw (E27) fitting, max 40W.

Weight: 0.5 kg

| Product Code: BR-FM |
|---------------------|
|                     |

Finishes: Brass, Pewter, Copper.

Ready to be installed, installation required.

Wall mount screws not included.

Ceiling Rose: Pewter.

**H:** 17.5 cm x **W:** 12 cm x **D:** 12 cm

Holder Diameter: 12 cm / 4.7"

Holder Height: 17.5 cm / 6.9"

Ceiling Rose Diameter: 12 cm / 4.9''

Ceiling Rose Height: 2 cm / 0.78"