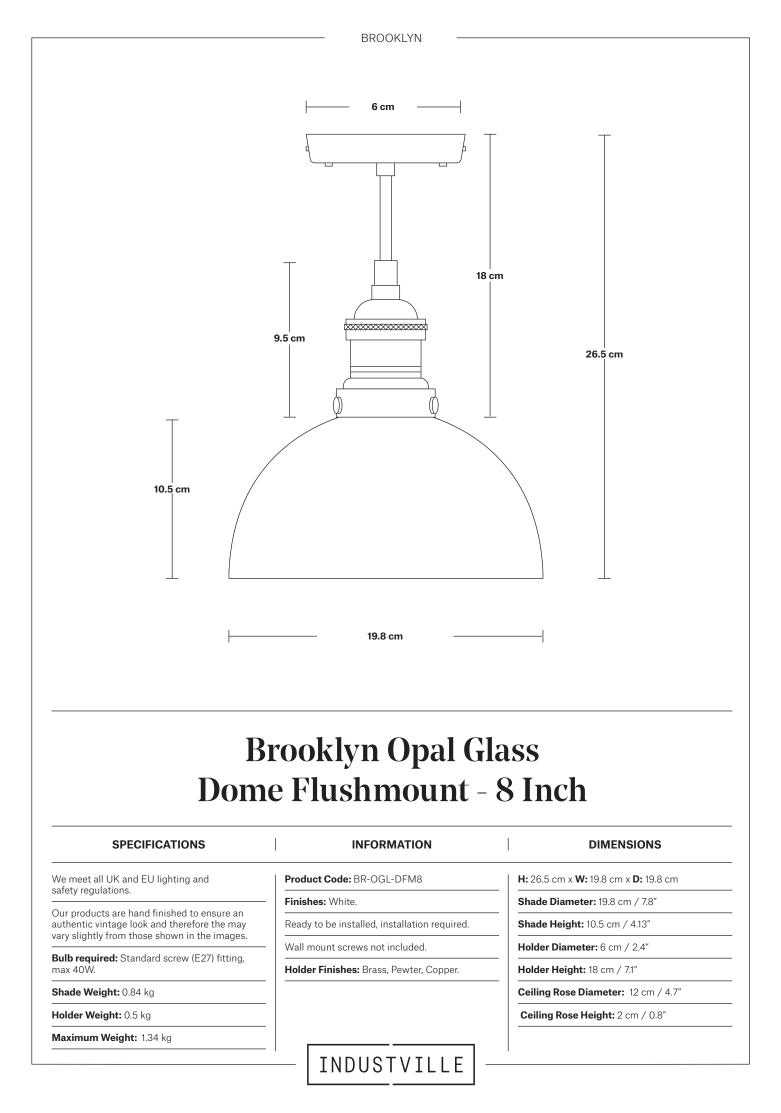

## SPECIFICATIONS

INFORMATION

## DIMENSIONS

We meet all UK and EU lighting and safety regulations.

Our products are hand finished to ensure an authentic vintage look and therefore the may vary slightly from those shown in the images.

**Bulb required:** Standard screw (E27) fitting, max 40W.

Weight: 0.5 kg

| Product Code: BR-FM |
|---------------------|
|                     |

Finishes: Brass, Pewter, Copper.

Ready to be installed, installation required.

Wall mount screws not included.

Ceiling Rose: Pewter.

**H:** 17.5 cm x **W:** 12 cm x **D:** 12 cm

Holder Diameter: 12 cm / 4.7"

Holder Height: 17.5 cm / 6.9"

Ceiling Rose Diameter: 12 cm / 4.9''

Ceiling Rose Height: 2 cm / 0.78"

| SPECIFICATIONS                                                                                                                               | INFORMATION               | DIMENSIONS                                                |
|----------------------------------------------------------------------------------------------------------------------------------------------|---------------------------|-----------------------------------------------------------|
| We meet all UK and EU lighting and                                                                                                           | Product Code: OGL-D8-W-SO | <b>H:</b> 10.5 cm x <b>W:</b> 19.8 cm x <b>D:</b> 19.8 cm |
| safety regulations.                                                                                                                          | - <b>Finishes:</b> White. | Shade Diameter: 19.8 cm / 7.5"                            |
| Our products are hand finished to ensure an<br>authentic vintage look and therefore the may<br>vary slightly from those shown in the images. |                           | <b>Shade Height:</b> 10.5 cm / 4.13"                      |
| Bulb Required: Standard screw (E27) fitting, max 40W.                                                                                        | -                         |                                                           |
| Shade Weight: 0.84 kg                                                                                                                        | -                         |                                                           |
|                                                                                                                                              |                           |                                                           |
|                                                                                                                                              | INDUSTVILLE               |                                                           |