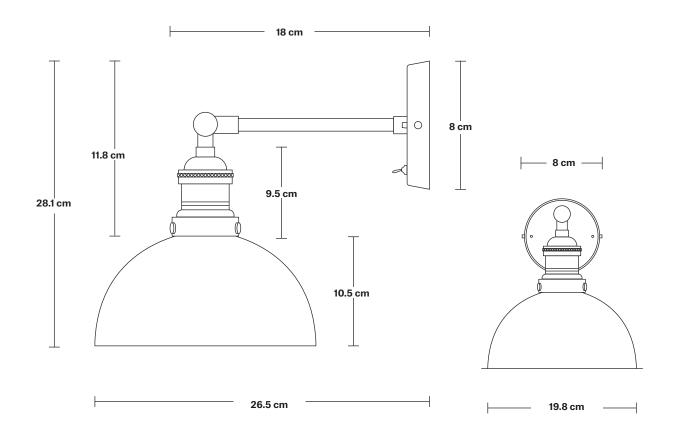

## **SPECIFICATIONS INFORMATION DIMENSIONS** We meet all UK and EU lighting and Product Code: BR-OGL-DWL8 **H:** 28.1 cm x **W:** 19.8 cm x **D:** 26.5 cm safety regulations. Finishes: White. Shade Diameter: 19.8 cm / 7.8" Our products are hand finished to ensure an authentic vintage look and therefore the may Ready to be installed, installation required. **Shade Height:** 10.5 cm / 4.13" vary slightly from those shown in the images. Holder Diameter: 6.3 cm / 2.5" Wall mount screws not included. Bulb required: Standard screw (E27) fitting, Holder Finishes: Brass, Pewter, Copper, Black. Holder Height: 11.8 cm / 4.3" Shade Weight: 0.84 kg Ceiling Rose Diameter: 8 cm / 3.1" Holder Weight: 0.5 kg Ceiling Rose Height: 2 cm / 0.8" Maximum Weight: 1.44 kg INDUSTVILLE