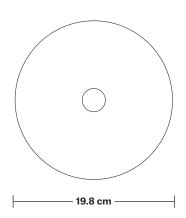

## Opal Glass Dome - 8 Inch

| SPECIFICATIONS                                                                                                                               | INFORMATION               | DIMENSIONS                                                |
|----------------------------------------------------------------------------------------------------------------------------------------------|---------------------------|-----------------------------------------------------------|
| We meet all UK and EU lighting and                                                                                                           | Product Code: OGL-D8-W-SO | <b>H:</b> 10.5 cm x <b>W:</b> 19.8 cm x <b>D:</b> 19.8 cm |
| safety regulations.                                                                                                                          | Finishes: White.          | Shade Diameter: 19.8 cm / 7.5"                            |
| Our products are hand finished to ensure an<br>authentic vintage look and therefore the may<br>vary slightly from those shown in the images. |                           | <b>Shade Height:</b> 10.5 cm / 4.13"                      |
| Bulb Required: Standard screw (E27) fitting, max 40W.                                                                                        | -                         |                                                           |
| Shade Weight: 0.84 kg                                                                                                                        | -                         |                                                           |