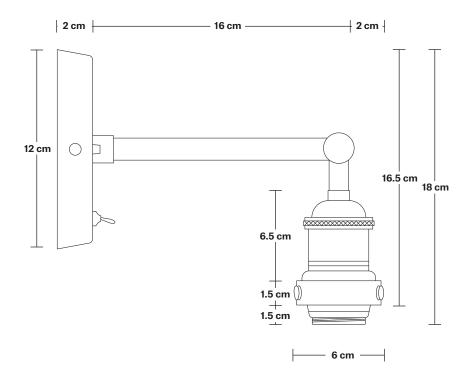

## Brooklyn Wall Light Holder

| SPECIFICATIONS                                                                                                | INFORMATION                                   | DIMENSIONS                                          |
|---------------------------------------------------------------------------------------------------------------|-----------------------------------------------|-----------------------------------------------------|
| Ve meet all UK and EU lighting and                                                                            | Product Code: BR-WL                           | <b>H:</b> 18 cm x <b>W:</b> 12 cm x <b>D:</b> 20 cm |
| Safety regulations.  Our products are hand finished to ensure an authentic vintage look and therefore the may | Finishes: Brass, Pewter, Copper.              | Holder Diameter: 6 cm / 2.5"                        |
|                                                                                                               | Ready to be installed, installation required. | Holder Height: 18 cm / 7.1"                         |
| vary slightly from those shown in the images.  Bulb required: Standard screw (E27) fitting, max 40W.          | Wall mount screws not included.               | Ceiling Rose Diameter: 12 cm / 4.9"                 |
|                                                                                                               | Ceiling Rose: Pewter.                         | Ceiling Rose Height: 2 cm / 0.78"                   |
| Weight: 0.6 kg                                                                                                |                                               | _                                                   |