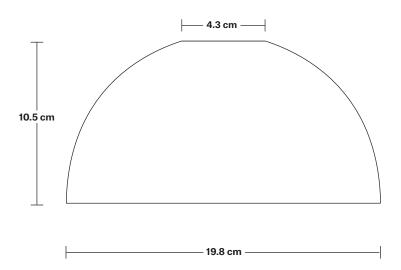

## Opal Glass Dome - 8 Inch

| SPECIFICATIONS                                                                                                                               | INFORMATION               | DIMENSIONS                                                |
|----------------------------------------------------------------------------------------------------------------------------------------------|---------------------------|-----------------------------------------------------------|
| We meet all UK and EU lighting and                                                                                                           | Product Code: OGL-D8-W-SO | <b>H:</b> 10.5 cm x <b>W:</b> 19.8 cm x <b>D:</b> 19.8 cm |
| safety regulations.                                                                                                                          | Finishes: White.          | Shade Diameter: 19.8 cm / 7.5"                            |
| Our products are hand finished to ensure an<br>authentic vintage look and therefore the may<br>vary slightly from those shown in the images. |                           | <b>Shade Height:</b> 10.5 cm / 4.13"                      |
| Bulb Required: Standard screw (E27) fitting, max 40W.                                                                                        | -                         |                                                           |
| Shade Weight: 0.84 kg                                                                                                                        | -                         |                                                           |