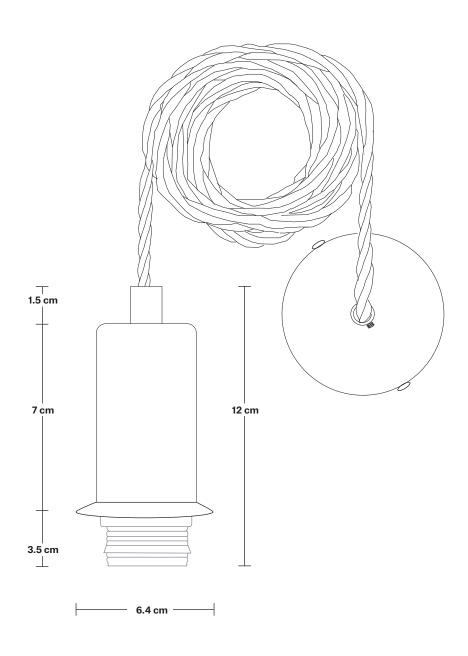

## Sleek Edison Cord Set ES E27 Bulb Holder - Ring & Fabric Flex

## **SPECIFICATIONS INFORMATION DIMENSIONS** We meet all UK and EU lighting and **Product Code: SL-ECS** H: 112 cm x W: 8 cm x D: 8 cm safety regulations. Holder Diameter: 6.4 cm / 2.5" Finishes: Brass, Pewter, Copper, Black. Our products are hand finished to ensure an authentic vintage look and therefore the may Holder Height: 12 cm / 4.7" Ready to be installed, installation required. vary slightly from those shown in the images. Ceiling Rose Diameter: 8 cm / 3" Wall mount screws not included. Bulb required: Standard screw (E27) fitting, max 40W. Ceiling Rose Height: 4 cm / 1.5" Flex: 1m Black Twisted Fabric Flex. Weight: 0.27 kg Ceiling Rose: Brass, Pewter, Copper..