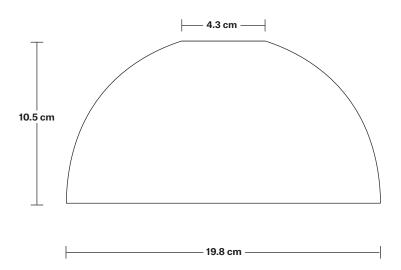

## Opal Glass Dome - 8 Inch

| SPECIFICATIONS                                                                                                                               | INFORMATION               | DIMENSIONS                                                |
|----------------------------------------------------------------------------------------------------------------------------------------------|---------------------------|-----------------------------------------------------------|
| We meet all UK and EU lighting and safety regulations.                                                                                       | Product Code: OGL-D8-W-SO | <b>H:</b> 10.5 cm x <b>W:</b> 19.8 cm x <b>D:</b> 19.8 cm |
|                                                                                                                                              | Finishes: White.          | Shade Diameter: 19.8 cm / 7.5"                            |
| Our products are hand finished to ensure an<br>authentic vintage look and therefore the may<br>vary slightly from those shown in the images. |                           | <b>Shade Height:</b> 10.5 cm / 4.13"                      |
| Bulb Required: Standard screw (E27) fitting, max 40W.                                                                                        | -                         |                                                           |
| Shade Weight: 0.84 kg                                                                                                                        | -                         |                                                           |