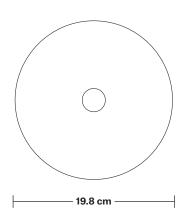

## Sleek Opal Glass Dome Pendant Light - 8 Inch

| SPECIFICATIONS                                                                                                                               | INFORMATION                                    | DIMENSIONS                                                |
|----------------------------------------------------------------------------------------------------------------------------------------------|------------------------------------------------|-----------------------------------------------------------|
| We meet all UK and EU lighting and safety regulations.                                                                                       | Product Code: SL-OGL-DP8                       | <b>H:</b> 19.6 cm x <b>W:</b> 19.8 cm x <b>D:</b> 19.8 cm |
|                                                                                                                                              | Finishes: White.                               | Shade Diameter: 19.8 cm / 7.8"                            |
| Our products are hand finished to ensure an<br>authentic vintage look and therefore the may<br>vary slightly from those shown in the images. | Ready to be installed, installation required.  | <b>Shade Height:</b> 10.5 cm / 4.13"                      |
| , , ,                                                                                                                                        | - Wall mount screws not included.              | Holder Diameter: 4 cm / 1.6"                              |
| <b>Bulb required:</b> Standard screw (E27) fitting, max 40W.                                                                                 | Flex: 1m Black Round Fabric Flex.              | Holder Height: 10 cm / 3.9"                               |
| Shade Weight: 0.84 kg                                                                                                                        | Ceiling rose: Brass, Pewter, Copper, Black.    | Ceiling Rose Diameter: 8 cm / 3.1"                        |
| Holder Weight: 0.27 kg                                                                                                                       | Holder Finishes: Brass, Pewter, Copper, Black. | Ceiling Rose Height: 2 cm / 0.8"                          |
| Maximum Weight: 1.1 kg                                                                                                                       |                                                |                                                           |
|                                                                                                                                              | INDUSTVILLE -                                  | 1                                                         |

## Opal Glass Dome - 8 Inch

| SPECIFICATIONS                                                                                                                               | INFORMATION               | DIMENSIONS                                                |
|----------------------------------------------------------------------------------------------------------------------------------------------|---------------------------|-----------------------------------------------------------|
| We meet all UK and EU lighting and safety regulations.                                                                                       | Product Code: OGL-D8-W-SO | <b>H:</b> 10.5 cm x <b>W:</b> 19.8 cm x <b>D:</b> 19.8 cm |
|                                                                                                                                              | Finishes: White.          | Shade Diameter: 19.8 cm / 7.5"                            |
| Our products are hand finished to ensure an<br>authentic vintage look and therefore the may<br>vary slightly from those shown in the images. |                           | <b>Shade Height:</b> 10.5 cm / 4.13"                      |
| Bulb Required: Standard screw (E27) fitting, max 40W.                                                                                        | -                         |                                                           |
| Shade Weight: 0.84 kg                                                                                                                        | -                         |                                                           |