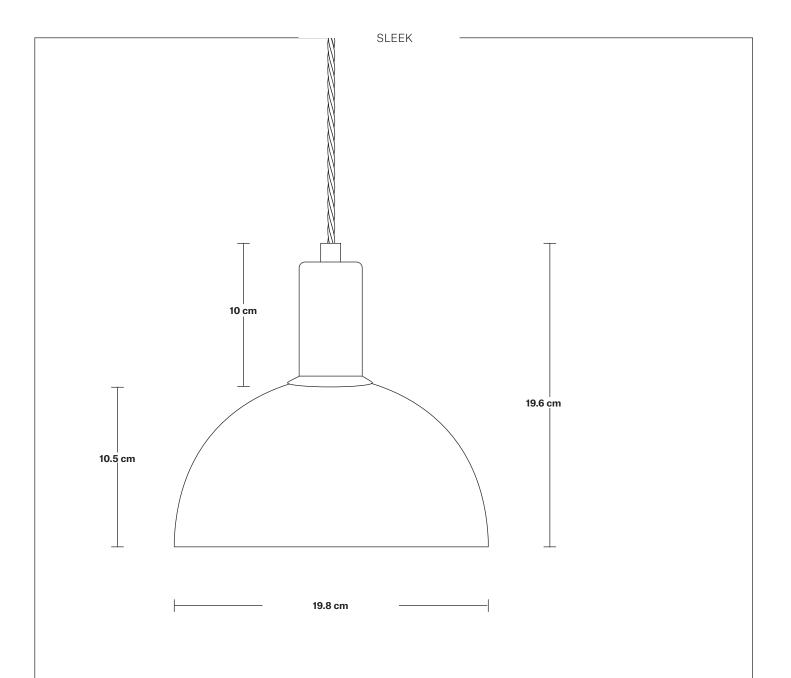

## Sleek Opal Glass Dome Pendant Light - 8 Inch

| SPECIFICATIONS                                                                                                                               | INFORMATION                                    | DIMENSIONS                                                |
|----------------------------------------------------------------------------------------------------------------------------------------------|------------------------------------------------|-----------------------------------------------------------|
| We meet all UK and EU lighting and safety regulations.                                                                                       | Product Code: SL-OGL-DP8                       | <b>H:</b> 19.6 cm x <b>W:</b> 19.8 cm x <b>D:</b> 19.8 cm |
|                                                                                                                                              | Finishes: White.                               | Shade Diameter: 19.8 cm / 7.8"                            |
| Our products are hand finished to ensure an<br>authentic vintage look and therefore the may<br>vary slightly from those shown in the images. | Ready to be installed, installation required.  | <b>Shade Height:</b> 10.5 cm / 4.13"                      |
| , , ,                                                                                                                                        | - Wall mount screws not included.              | Holder Diameter: 4 cm / 1.6"                              |
| <b>Bulb required:</b> Standard screw (E27) fitting, max 40W.                                                                                 | Flex: 1m Black Round Fabric Flex.              | Holder Height: 10 cm / 3.9"                               |
| Shade Weight: 0.84 kg                                                                                                                        | Ceiling rose: Brass, Pewter, Copper, Black.    | Ceiling Rose Diameter: 8 cm / 3.1"                        |
| Holder Weight: 0.27 kg                                                                                                                       | Holder Finishes: Brass, Pewter, Copper, Black. | Ceiling Rose Height: 2 cm / 0.8"                          |
| Maximum Weight: 1.1 kg                                                                                                                       |                                                |                                                           |
|                                                                                                                                              | INDUSTVILLE -                                  | 1                                                         |