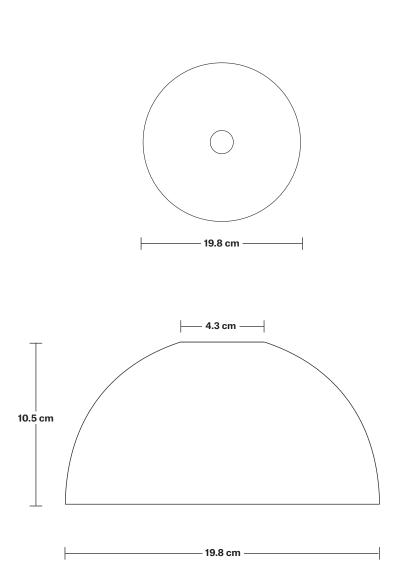

INDUSTVILLE

Holder Weight: 0.57 kg

\_\_\_\_\_

INDUSTVILLE

Ceiling Rose Height: 2.5 cm / 0.98"

| SPECIFICATIONS                                                                                                                               | INFORMATION               | DIMENSIONS                                                |
|----------------------------------------------------------------------------------------------------------------------------------------------|---------------------------|-----------------------------------------------------------|
| We meet all UK and EU lighting and                                                                                                           | Product Code: OGL-D8-W-SO | <b>H:</b> 10.5 cm x <b>W:</b> 19.8 cm x <b>D:</b> 19.8 cm |
| safety regulations.                                                                                                                          | - <b>Finishes:</b> White. | Shade Diameter: 19.8 cm / 7.5"                            |
| Our products are hand finished to ensure an<br>authentic vintage look and therefore the may<br>vary slightly from those shown in the images. |                           | <b>Shade Height:</b> 10.5 cm / 4.13"                      |
| Bulb Required: Standard screw (E27) fitting, max 40W.                                                                                        | -                         |                                                           |
| Shade Weight: 0.84 kg                                                                                                                        | -                         |                                                           |
|                                                                                                                                              |                           |                                                           |
|                                                                                                                                              | INDUSTVILLE               |                                                           |