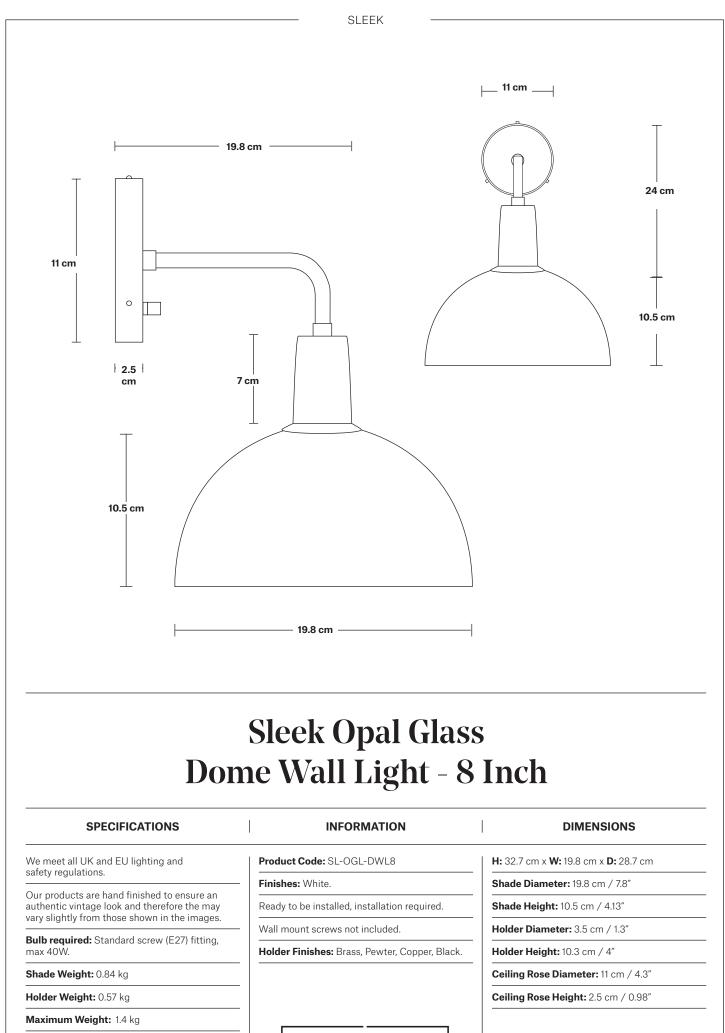

INDUSTVILLE

Holder Weight: 0.57 kg

\_\_\_\_\_

INDUSTVILLE

Ceiling Rose Height: 2.5 cm / 0.98"

| SPECIFICATIONS                                                                                                                               | INFORMATION               | DIMENSIONS                                                |
|----------------------------------------------------------------------------------------------------------------------------------------------|---------------------------|-----------------------------------------------------------|
| We meet all UK and EU lighting and                                                                                                           | Product Code: OGL-D8-W-SO | <b>H:</b> 10.5 cm x <b>W:</b> 19.8 cm x <b>D:</b> 19.8 cm |
| safety regulations.                                                                                                                          | - <b>Finishes:</b> White. | Shade Diameter: 19.8 cm / 7.5"                            |
| Our products are hand finished to ensure an<br>authentic vintage look and therefore the may<br>vary slightly from those shown in the images. |                           | <b>Shade Height:</b> 10.5 cm / 4.13"                      |
| Bulb Required: Standard screw (E27) fitting, max 40W.                                                                                        | -                         |                                                           |
| Shade Weight: 0.84 kg                                                                                                                        | -                         |                                                           |
|                                                                                                                                              |                           |                                                           |
|                                                                                                                                              | INDUSTVILLE               |                                                           |