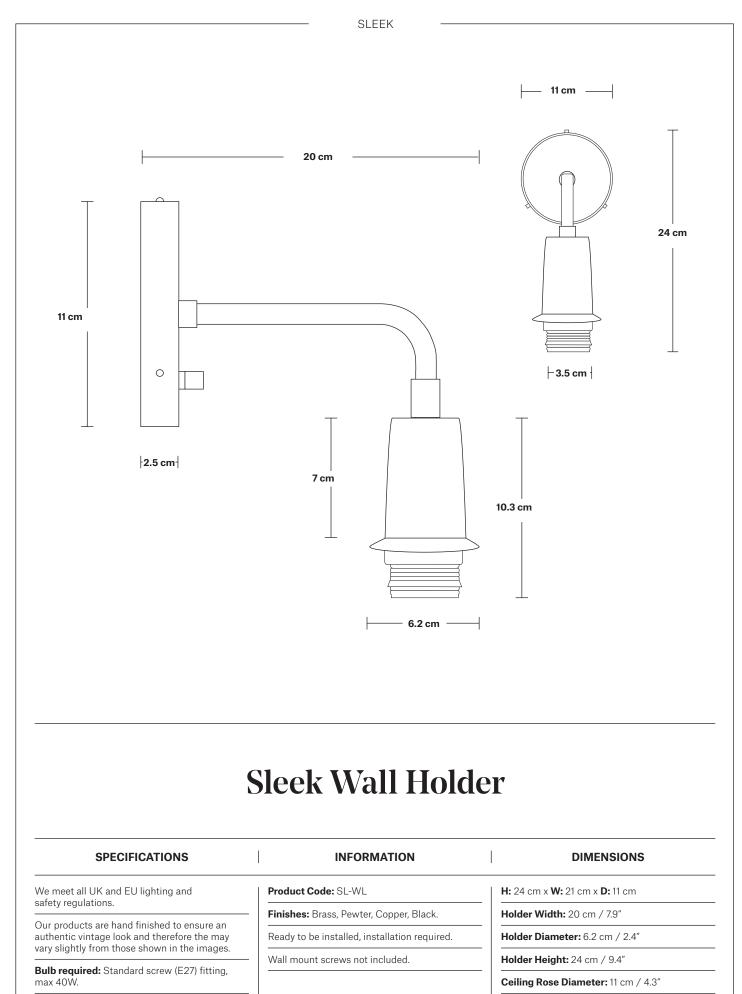

INDUSTVILLE

Holder Weight: 0.57 kg

\_\_\_\_\_

INDUSTVILLE

Ceiling Rose Height: 2.5 cm / 0.98"

| SPECIFICATIONS                                                                                                                               | INFORMATION               | DIMENSIONS                                                |
|----------------------------------------------------------------------------------------------------------------------------------------------|---------------------------|-----------------------------------------------------------|
| We meet all UK and EU lighting and                                                                                                           | Product Code: OGL-D8-W-SO | <b>H:</b> 10.5 cm x <b>W:</b> 19.8 cm x <b>D:</b> 19.8 cm |
| safety regulations.                                                                                                                          | - <b>Finishes:</b> White. | Shade Diameter: 19.8 cm / 7.5"                            |
| Our products are hand finished to ensure an<br>authentic vintage look and therefore the may<br>vary slightly from those shown in the images. |                           | <b>Shade Height:</b> 10.5 cm / 4.13"                      |
| Bulb Required: Standard screw (E27) fitting, max 40W.                                                                                        | -                         |                                                           |
| Shade Weight: 0.84 kg                                                                                                                        | -                         |                                                           |
|                                                                                                                                              |                           |                                                           |
|                                                                                                                                              | INDUSTVILLE               |                                                           |