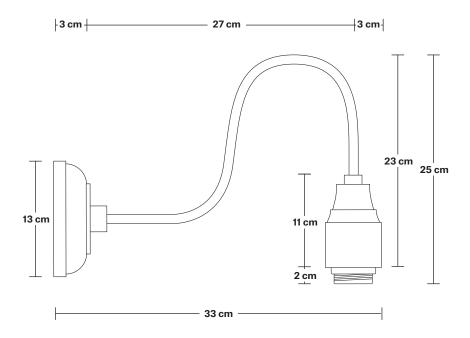

## **SPECIFICATIONS INFORMATION DIMENSIONS** We meet all UK and EU lighting and Product Code: SN-OGL-DWL8 H: 32.7 cm x W: 19.8 cm x D: 28.7 cm safety regulations. Finishes: White. Shade Diameter: 19.8 cm / 7.8" Our products are hand finished to ensure an authentic vintage look and therefore the may Ready to be installed, installation required. **Shade Height:** 10.5 cm / 4.13" vary slightly from those shown in the images. Wall mount screws not included. Holder Diameter: 33 cm / 13" Bulb required: Standard screw (E27) fitting, Holder Finishes: Brass, Pewter. Holder Height: 25 cm / 9.8" Shade Weight: 0.84 kg Ceiling Rose Diameter: 13 cm / 5.1" Holder Weight: 0.8 kg Ceiling Rose Height: 3 cm / 1.18" Maximum Weight: 1.64 kg INDUSTVILLE

## Swan Neck Wall Holder

| SPECIFICATIONS                                                                                                | INFORMATION                                   | DIMENSIONS                                          |
|---------------------------------------------------------------------------------------------------------------|-----------------------------------------------|-----------------------------------------------------|
| We meet all UK and EU lighting and                                                                            | Product Code: SN-WL                           | <b>H:</b> 25 cm x <b>W:</b> 13 cm x <b>D:</b> 33 cm |
| Safety regulations.  Our products are hand finished to ensure an authentic vintage look and therefore the may | Finishes: Brass, Pewter.                      | Holder Diameter: 6 cm / 2.3"                        |
|                                                                                                               | Ready to be installed, installation required. | Holder Height: 25 cm / 10"                          |
| vary slightly from those shown in the images.                                                                 | - Wall mount screws not included.             | Ceiling Rose Diameter: 13 cm / 5.1"                 |
| <b>Bulb required:</b> Standard screw (E27) fitting, max 40W.                                                  | Rose: Brass, Pewter                           | Ceiling Rose Height: 3 cm / 1.2"                    |
| Weight: 0.6 kg                                                                                                |                                               |                                                     |