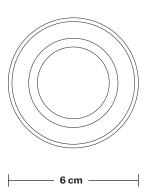

## Swan Neck Wall Holder

| SPECIFICATIONS                                                                                                | INFORMATION                                   | DIMENSIONS                                          |
|---------------------------------------------------------------------------------------------------------------|-----------------------------------------------|-----------------------------------------------------|
| We meet all UK and EU lighting and                                                                            | Product Code: SN-WL                           | <b>H:</b> 25 cm x <b>W:</b> 13 cm x <b>D:</b> 33 cm |
| Safety regulations.  Our products are hand finished to ensure an authentic vintage look and therefore the may | Finishes: Brass, Pewter.                      | Holder Diameter: 6 cm / 2.3"                        |
|                                                                                                               | Ready to be installed, installation required. | Holder Height: 25 cm / 10"                          |
| vary slightly from those shown in the images.                                                                 | - Wall mount screws not included.             | Ceiling Rose Diameter: 13 cm / 5.1"                 |
| <b>Bulb required:</b> Standard screw (E27) fitting, max 40W.                                                  | Rose: Brass, Pewter                           | Ceiling Rose Height: 3 cm / 1.2"                    |
| Weight: 0.6 kg                                                                                                |                                               |                                                     |