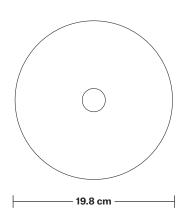

## Opal Glass Dome - 8 Inch

| SPECIFICATIONS                                                                                                                               | INFORMATION               | DIMENSIONS                                                |
|----------------------------------------------------------------------------------------------------------------------------------------------|---------------------------|-----------------------------------------------------------|
| We meet all UK and EU lighting and safety regulations.                                                                                       | Product Code: OGL-D8-W-SO | <b>H:</b> 10.5 cm x <b>W:</b> 19.8 cm x <b>D:</b> 19.8 cm |
|                                                                                                                                              | Finishes: White.          | Shade Diameter: 19.8 cm / 7.5"                            |
| Our products are hand finished to ensure an<br>authentic vintage look and therefore the may<br>vary slightly from those shown in the images. |                           | <b>Shade Height:</b> 10.5 cm / 4.13"                      |
| Bulb Required: Standard screw (E27) fitting, max 40W.                                                                                        | -                         |                                                           |
| Shade Weight: 0.84 kg                                                                                                                        | -                         |                                                           |