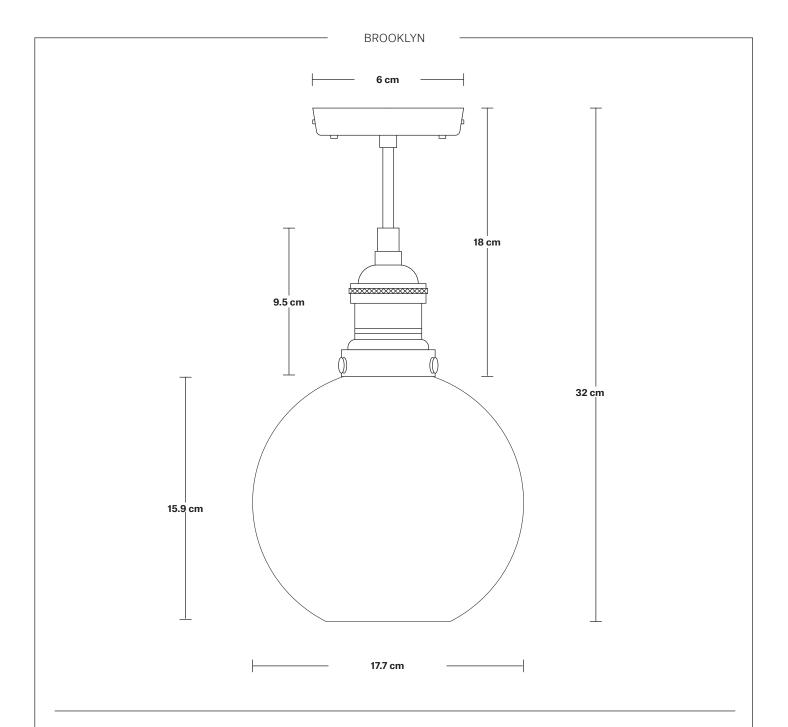

### Brooklyn Opal Glass Globe Flushmount - 7 Inch

### **SPECIFICATIONS INFORMATION DIMENSIONS** We meet all UK and EU lighting and Product Code: BR-OGL-GLFM7 H: 32cm x W: 17.7 cm x D: 17.7 cm safety regulations. Finishes: White. **Shade Diameter:** 17.7 cm / 6.96" Our products are hand finished to ensure an authentic vintage look and therefore the may Ready to be installed, installation required. **Shade Height:** 15.9 cm / 6.26" vary slightly from those shown in the images. Wall mount screws not included. Holder Diameter: 6 cm / 2.4" Bulb required: Standard screw (E27) fitting, Holder Finishes: Brass, Pewter, Copper. Holder Height: 18 cm / 7.1" Shade Weight: 0.64 kg Ceiling Rose Diameter: 12 cm / 4.7" Holder Weight: 0.5 kg Ceiling Rose Height: 2 cm / 0.8" Maximum Weight: 1.14 kg INDUSTVILLE