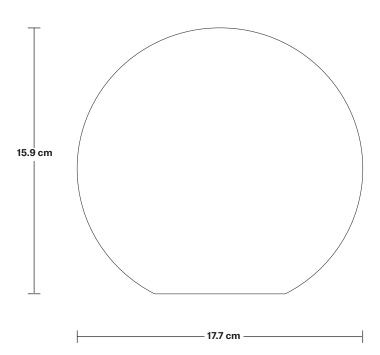

# **Opal Glass Globe - 7 Inch**

| SPECIFICATIONS                                                                                                                         | INFORMATION                | DIMENSIONS                                            |
|----------------------------------------------------------------------------------------------------------------------------------------|----------------------------|-------------------------------------------------------|
| We meet all UK and EU lighting and safety regulations.                                                                                 | Product Code: OGL-GL7-W-SO | <b>H:</b> 18.8 cm x <b>W:</b> 20 cm x <b>D:</b> 20 cm |
|                                                                                                                                        | Finishes: White.           | <b>Shade Diameter:</b> 17.7 cm / 6.96"                |
| Our products are hand finished to ensure an authentic vintage look and therefore the may vary slightly from those shown in the images. |                            | <b>Shade Height:</b> 15.9 cm / 6.26"                  |
| Bulb Required: Standard screw (E27) fitting, max 40W.                                                                                  | -                          |                                                       |
| Shade Weight: 0.79 kg                                                                                                                  | -                          |                                                       |