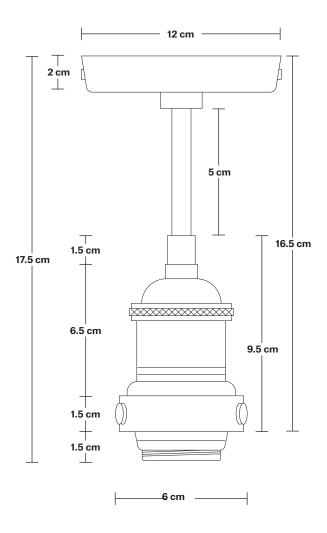

## **Brooklyn Flush Mount Holder**

#### **SPECIFICATIONS INFORMATION DIMENSIONS** We meet all UK and EU lighting and Product Code: BR-FM **H:** 17.5 cm x **W:** 12 cm x **D:** 12 cm safety regulations. Holder Diameter: 12 cm / 4.7" Finishes: Brass, Pewter, Copper. Our products are hand finished to ensure an authentic vintage look and therefore the may Holder Height: 17.5 cm / 6.9" Ready to be installed, installation required. vary slightly from those shown in the images. Ceiling Rose Diameter: 12 cm / 4.9" Wall mount screws not included. Bulb required: Standard screw (E27) fitting, max 40W. Ceiling Rose Height: 2 cm / 0.78" Ceiling Rose: Pewter. Weight: 0.5 kg