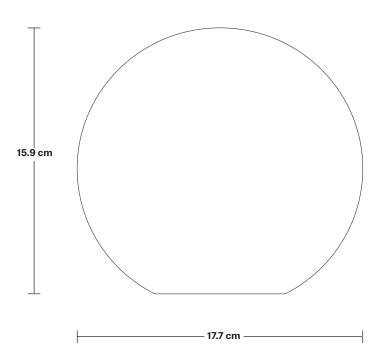

## Swan Neck Opal Glass Globe Wall Light - 7 Inch

| SPECIFICATIONS                                                                                                                         | INFORMATION                                   | DIMENSIONS                                                |
|----------------------------------------------------------------------------------------------------------------------------------------|-----------------------------------------------|-----------------------------------------------------------|
| We meet all UK and EU lighting and safety regulations.                                                                                 | Product Code: SN-OGL-GLWL7                    | <b>H:</b> 39.4 cm x <b>W:</b> 17.7 cm x <b>D:</b> 39.8 cm |
|                                                                                                                                        | Finishes: White.                              | <b>Shade Diameter:</b> 17.7 cm / 6.96"                    |
| Our products are hand finished to ensure an authentic vintage look and therefore the may vary slightly from those shown in the images. | Ready to be installed, installation required. | Shade Height: 15.9 cm / 6.26"                             |
| , , ,                                                                                                                                  | - Wall mount screws not included.             | Holder Diameter: 33 cm / 13"                              |
| <b>Bulb required:</b> Standard screw (E27) fitting, max 40W.                                                                           | Holder Finishes: Brass, Pewter.               | Holder Height: 25 cm / 9.8"                               |
| Shade Weight: 0.64 kg                                                                                                                  |                                               | Ceiling Rose Diameter: 13 cm / 5.1"                       |
| Holder Weight: 0.8 kg                                                                                                                  | _                                             | Ceiling Rose Height: 3 cm / 1.18"                         |
| Maximum Weight: 1.44 kg                                                                                                                |                                               |                                                           |
|                                                                                                                                        | -   INDUSTVILLE   -                           | <br>                                                      |

## **Opal Glass Globe - 7 Inch**

| SPECIFICATIONS                                                                                                                         | INFORMATION                | DIMENSIONS                                            |
|----------------------------------------------------------------------------------------------------------------------------------------|----------------------------|-------------------------------------------------------|
| We meet all UK and EU lighting and safety regulations.                                                                                 | Product Code: OGL-GL7-W-SO | <b>H:</b> 18.8 cm x <b>W:</b> 20 cm x <b>D:</b> 20 cm |
|                                                                                                                                        | Finishes: White.           | <b>Shade Diameter:</b> 17.7 cm / 6.96"                |
| Our products are hand finished to ensure an authentic vintage look and therefore the may vary slightly from those shown in the images. |                            | <b>Shade Height:</b> 15.9 cm / 6.26"                  |
| Bulb Required: Standard screw (E27) fitting, max 40W.                                                                                  | -                          |                                                       |
| Shade Weight: 0.79 kg                                                                                                                  | -                          |                                                       |