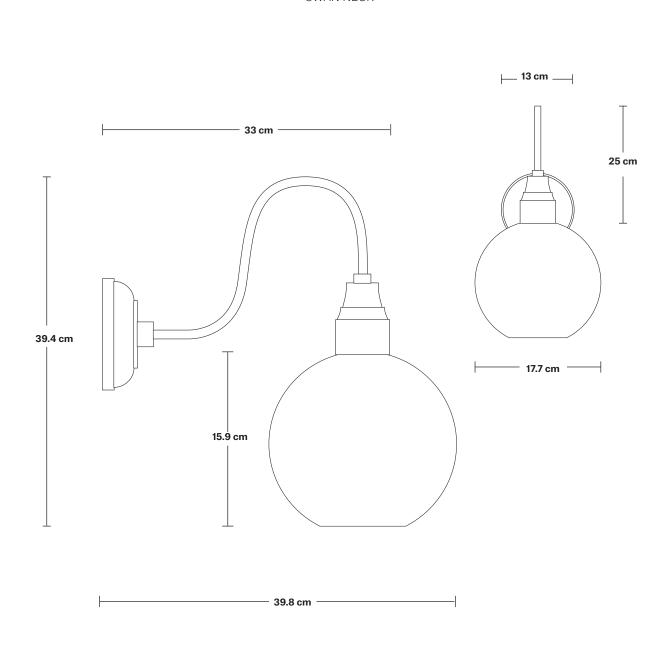

## Swan Neck Opal Glass Globe Wall Light - 7 Inch

| SPECIFICATIONS                                                                                                                         | INFORMATION                                   | DIMENSIONS                                                |
|----------------------------------------------------------------------------------------------------------------------------------------|-----------------------------------------------|-----------------------------------------------------------|
| We meet all UK and EU lighting and safety regulations.                                                                                 | Product Code: SN-OGL-GLWL7                    | <b>H:</b> 39.4 cm x <b>W:</b> 17.7 cm x <b>D:</b> 39.8 cm |
|                                                                                                                                        | Finishes: White.                              | <b>Shade Diameter:</b> 17.7 cm / 6.96"                    |
| Our products are hand finished to ensure an authentic vintage look and therefore the may vary slightly from those shown in the images. | Ready to be installed, installation required. | Shade Height: 15.9 cm / 6.26"                             |
| , , ,                                                                                                                                  | - Wall mount screws not included.             | Holder Diameter: 33 cm / 13"                              |
| <b>Bulb required:</b> Standard screw (E27) fitting, max 40W.                                                                           | Holder Finishes: Brass, Pewter.               | Holder Height: 25 cm / 9.8"                               |
| Shade Weight: 0.64 kg                                                                                                                  |                                               | Ceiling Rose Diameter: 13 cm / 5.1"                       |
| Holder Weight: 0.8 kg                                                                                                                  | _                                             | Ceiling Rose Height: 3 cm / 1.18"                         |
| Maximum Weight: 1.44 kg                                                                                                                |                                               |                                                           |
|                                                                                                                                        | -   INDUSTVILLE   -                           | <br>                                                      |