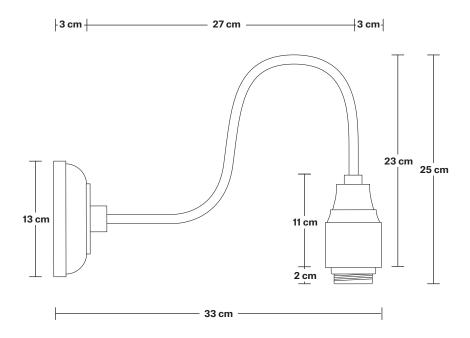

## Swan Neck Wall Holder

| SPECIFICATIONS                                                                                                                                   | INFORMATION                                   | DIMENSIONS                                          |
|--------------------------------------------------------------------------------------------------------------------------------------------------|-----------------------------------------------|-----------------------------------------------------|
| We meet all UK and EU lighting and safety regulations.  Our products are hand finished to ensure an authentic vintage look and therefore the may | Product Code: SN-WL                           | <b>H:</b> 25 cm x <b>W:</b> 13 cm x <b>D:</b> 33 cm |
|                                                                                                                                                  | Finishes: Brass, Pewter.                      | Holder Diameter: 6 cm / 2.3"                        |
|                                                                                                                                                  | Ready to be installed, installation required. | Holder Height: 25 cm / 10"                          |
| vary slightly from those shown in the images. <b>Bulb required:</b> Standard screw (E27) fitting, max 40W.                                       | - Wall mount screws not included.             | Ceiling Rose Diameter: 13 cm / 5.1"                 |
|                                                                                                                                                  | Rose: Brass, Pewter                           | Ceiling Rose Height: 3 cm / 1.2"                    |
| Weight: 0.6 kg                                                                                                                                   |                                               |                                                     |