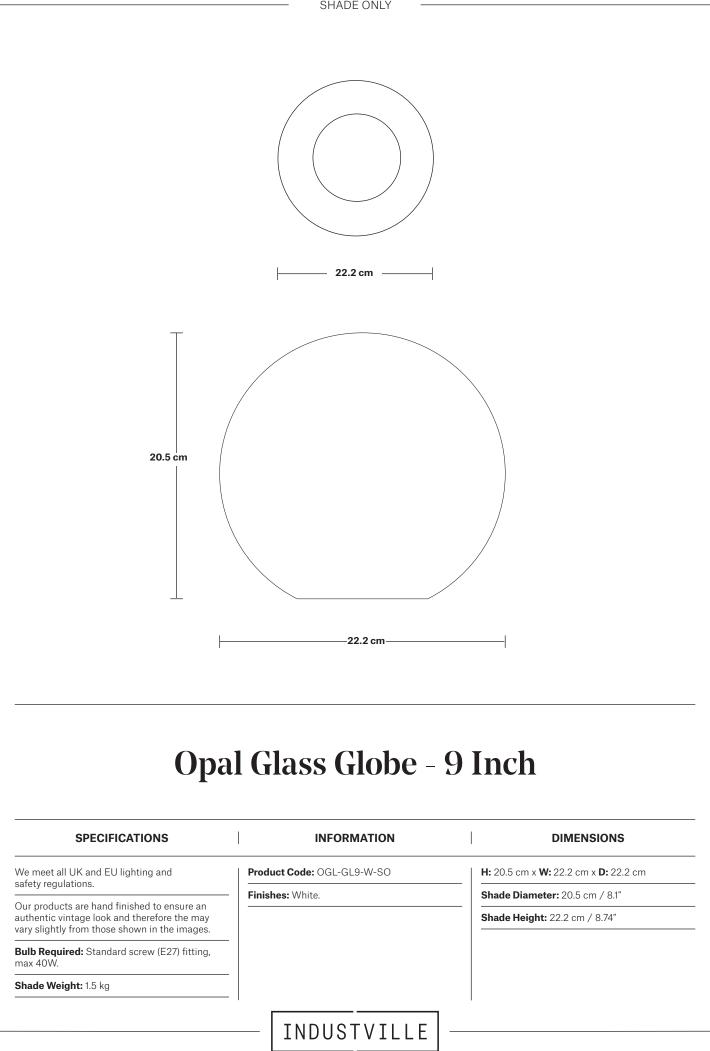

kg

Holder Finishes: Brass, Pewter, Copper, Black.

Ceiling Rose Height: 2 cm / 0.8"





## **Brooklyn Cord Set ES E27 Bulb Holder**

## **SPECIFICATIONS** INFORMATION DIMENSIONS We meet all UK and EU lighting and Product Code: BR-CS H: 113 cm x W: 12 cm x D: 12 cm safety regulations. Holder Diameter: 6 cm / 2.5" Finishes: Brass, Pewter, Copper. Our products are hand finished to ensure an authentic vintage look and therefore the may Holder Height: 11 cm / 4.3" Ready to be installed, installation required. vary slightly from those shown in the images. Ceiling Rose Diameter: 12 cm / 4.9" Wall mount screws not included. Bulb required: Standard screw (E27) fitting, max 40Ŵ. Ceiling Rose Height: 2 cm / 0.78" Flex: 1m Black Round Fabric Flex. Weight: 0.5 kg Ceiling Rose: Pewter.

INDUSTVILLE