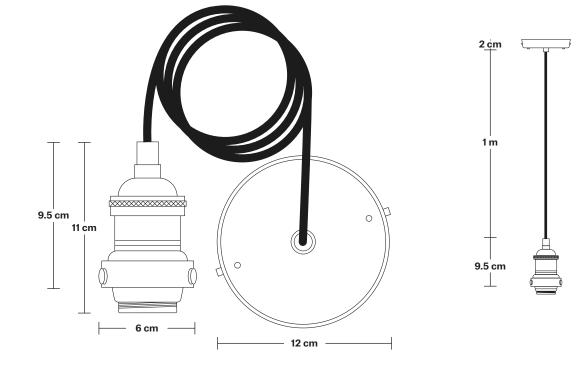

## **Brooklyn Cord Set ES E27 Bulb Holder**

## **SPECIFICATIONS** INFORMATION DIMENSIONS We meet all UK and EU lighting and Product Code: BR-CS H: 113 cm x W: 12 cm x D: 12 cm safety regulations. Holder Diameter: 6 cm / 2.5" Finishes: Brass, Pewter, Copper. Our products are hand finished to ensure an authentic vintage look and therefore the may Holder Height: 11 cm / 4.3" Ready to be installed, installation required. vary slightly from those shown in the images. Ceiling Rose Diameter: 12 cm / 4.9" Wall mount screws not included. Bulb required: Standard screw (E27) fitting, max 40Ŵ. Ceiling Rose Height: 2 cm / 0.78" Flex: 1m Black Round Fabric Flex. Weight: 0.5 kg Ceiling Rose: Pewter.