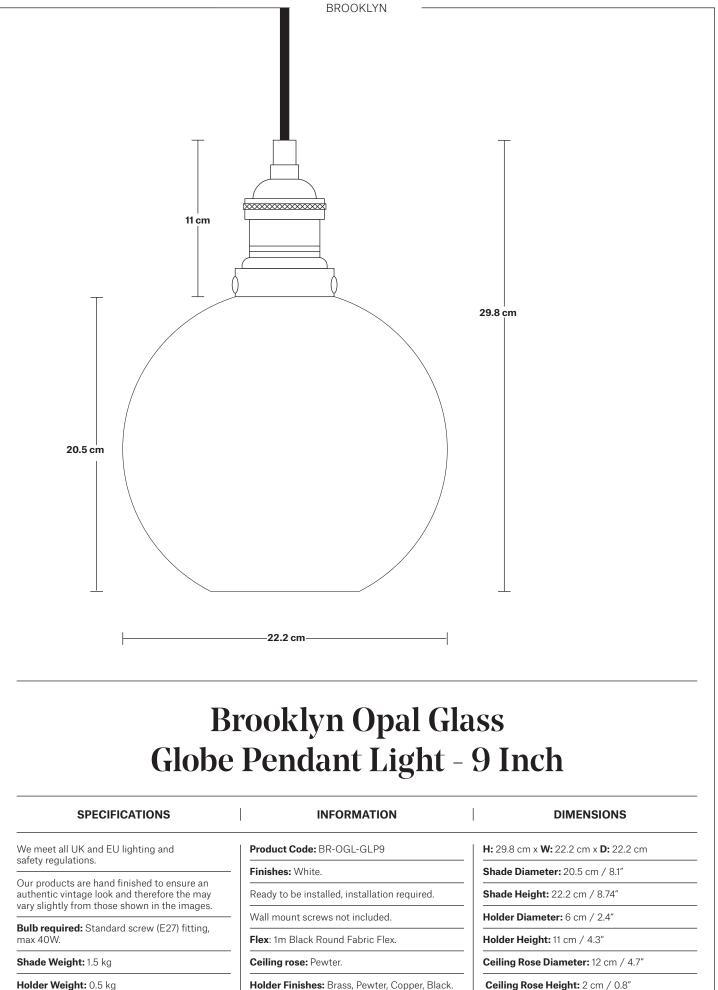

Maximum Weight: 2.04 kg

Holder Finishes: Brass, Pewter, Copper, Black.

Ceiling Rose Height: 2 cm / 0.8"