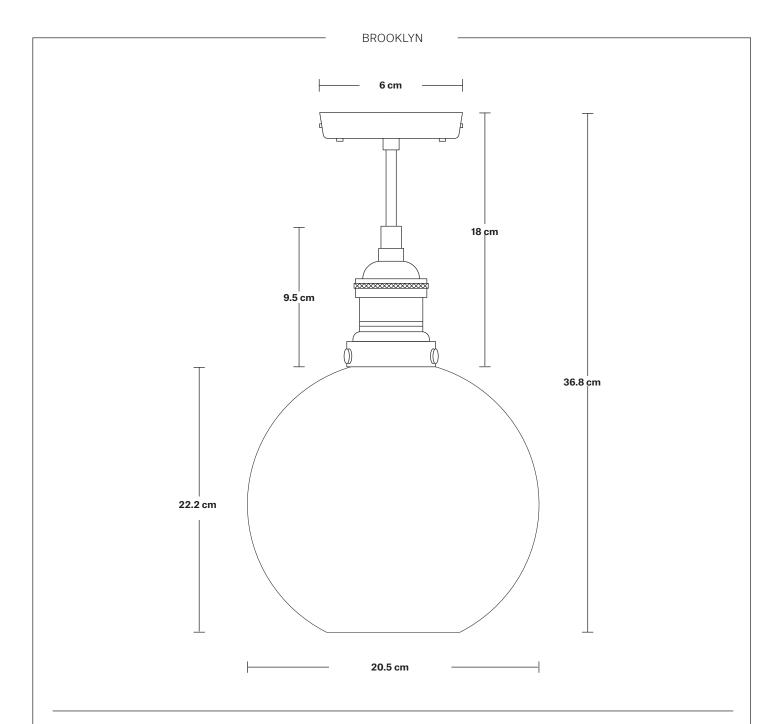

## Brooklyn Opal Glass Globe Flushmount - 9 Inch

| SPECIFICATIONS                                                                           | INFORMATION                                   | DIMENSIONS                                                |
|------------------------------------------------------------------------------------------|-----------------------------------------------|-----------------------------------------------------------|
| We meet all UK and EU lighting and safety regulations.                                   | Product Code: BR-OGL-GLFM9                    | <b>H:</b> 36.8 cm x <b>W:</b> 22.2 cm x <b>D:</b> 22.2 cm |
|                                                                                          | Finishes: White.                              | Shade Diameter: 20.5 cm / 8.1"                            |
| Our products are hand finished to ensure an authentic vintage look and therefore the may | Ready to be installed, installation required. | Shade Height: 22.2 cm / 8.74"                             |
| vary slightly from those shown in the images.                                            | - Wall mount screws not included.             | Holder Diameter: 6 cm / 2.4"                              |
| <b>Bulb required:</b> Standard screw (E27) fitting, max 40W.                             | Holder Finishes: Brass, Pewter, Copper.       | Holder Height: 18 cm / 7.1"                               |
| Shade Weight: 1.5 kg                                                                     |                                               | Ceiling Rose Diameter: 12 cm / 4.7'                       |
| Holder Weight: 0.5 kg                                                                    | _                                             | Ceiling Rose Height: 2 cm / 0.8"                          |
| Maximum Weight: 2.04 kg                                                                  |                                               |                                                           |
|                                                                                          | - <u>'</u>                                    | <br>                                                      |