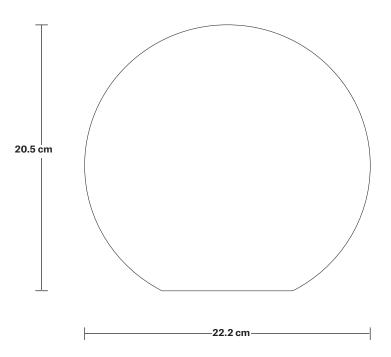

## Opal Glass Globe - 9 Inch

| SPECIFICATIONS                                                                                                                         | INFORMATION                | DIMENSIONS                                                |
|----------------------------------------------------------------------------------------------------------------------------------------|----------------------------|-----------------------------------------------------------|
| We meet all UK and EU lighting and safety regulations.                                                                                 | Product Code: OGL-GL9-W-SO | <b>H:</b> 20.5 cm x <b>W:</b> 22.2 cm x <b>D:</b> 22.2 cm |
|                                                                                                                                        | Finishes: White.           | <b>Shade Diameter:</b> 20.5 cm / 8.1"                     |
| Our products are hand finished to ensure an authentic vintage look and therefore the may vary slightly from those shown in the images. |                            | <b>Shade Height:</b> 22.2 cm / 8.74"                      |
| Bulb Required: Standard screw (E27) fitting, max 40W.                                                                                  | -                          |                                                           |
| Shade Weight: 1.5 kg                                                                                                                   | -                          |                                                           |