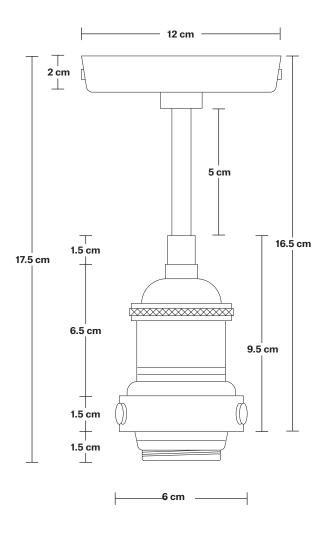

## **Brooklyn Flush Mount Holder**

## **SPECIFICATIONS INFORMATION DIMENSIONS** We meet all UK and EU lighting and Product Code: BR-FM **H:** 17.5 cm x **W:** 12 cm x **D:** 12 cm safety regulations. Holder Diameter: 12 cm / 4.7" Finishes: Brass, Pewter, Copper. Our products are hand finished to ensure an authentic vintage look and therefore the may Holder Height: 17.5 cm / 6.9" Ready to be installed, installation required. vary slightly from those shown in the images. Ceiling Rose Diameter: 12 cm / 4.9" Wall mount screws not included. Bulb required: Standard screw (E27) fitting, max 40W. Ceiling Rose Height: 2 cm / 0.78" Ceiling Rose: Pewter. Weight: 0.5 kg