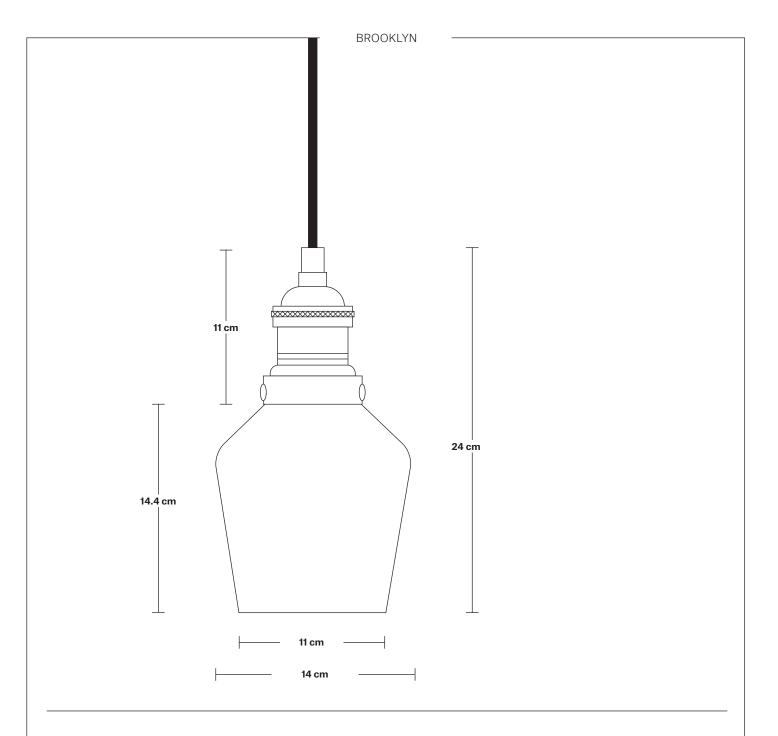

## Brooklyn Opal Glass Schoolhouse Pendant Light - 5.5 Inch

| SPECIFICATIONS                                                                                                                               | INFORMATION                                    | DIMENSIONS                                          |
|----------------------------------------------------------------------------------------------------------------------------------------------|------------------------------------------------|-----------------------------------------------------|
| We meet all UK and EU lighting and                                                                                                           | Product Code: BR-OGL-SHP5                      | <b>H:</b> 24 cm x <b>W:</b> 14 cm x <b>D:</b> 14 cm |
| safety regulations.                                                                                                                          | Finishes: White.                               | Shade Diameter: 14 cm / 5.5"                        |
| Our products are hand finished to ensure an<br>authentic vintage look and therefore the may<br>vary slightly from those shown in the images. | Ready to be installed, installation required.  | <b>Shade Height:</b> 14.4 cm / 5.7"                 |
| , , ,                                                                                                                                        | - Wall mount screws not included.              | Holder Diameter: 6 cm / 2.4"                        |
| <b>Bulb required:</b> Standard screw (E27) fitting, max 40W.                                                                                 | Flex: 1m Black Round Fabric Flex.              | Holder Height: 11 cm / 4.3"                         |
| Shade Weight: 0.6 kg                                                                                                                         | Ceiling rose: Pewter.                          | Ceiling Rose Diameter: 12 cm / 4.7"                 |
| Holder Weight: 0.5 kg                                                                                                                        | Holder Finishes: Brass, Pewter, Copper, Black. | Ceiling Rose Height: 2 cm / 0.8"                    |
| Maximum Weight: 1.1 kg                                                                                                                       |                                                |                                                     |