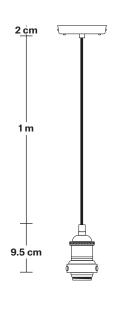

## Brooklyn Cord Set ES E27 Bulb Holder

## **SPECIFICATIONS INFORMATION DIMENSIONS** We meet all UK and EU lighting and Product Code: BR-CS **H:** 113 cm x **W:** 12 cm x **D:** 12 cm safety regulations. Holder Diameter: 6 cm / 2.5" Finishes: Brass, Pewter, Copper. Our products are hand finished to ensure an authentic vintage look and therefore the may Holder Height: 11 cm / 4.3" Ready to be installed, installation required. vary slightly from those shown in the images. Ceiling Rose Diameter: 12 cm / 4.9" Wall mount screws not included. Bulb required: Standard screw (E27) fitting, max 40W. Ceiling Rose Height: 2 cm / 0.78" Flex: 1m Black Round Fabric Flex. Weight: 0.5 kg Ceiling Rose: Pewter.