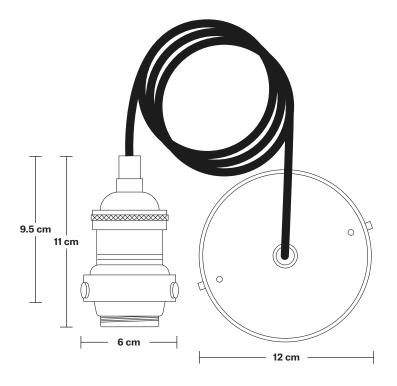

## Brooklyn Cord Set ES E27 Bulb Holder

## **SPECIFICATIONS INFORMATION DIMENSIONS** We meet all UK and EU lighting and Product Code: BR-CS **H:** 113 cm x **W:** 12 cm x **D:** 12 cm safety regulations. Holder Diameter: 6 cm / 2.5" Finishes: Brass, Pewter, Copper. Our products are hand finished to ensure an authentic vintage look and therefore the may Holder Height: 11 cm / 4.3" Ready to be installed, installation required. vary slightly from those shown in the images. Ceiling Rose Diameter: 12 cm / 4.9" Wall mount screws not included. Bulb required: Standard screw (E27) fitting, max 40W. Ceiling Rose Height: 2 cm / 0.78" Flex: 1m Black Round Fabric Flex. Weight: 0.5 kg Ceiling Rose: Pewter.