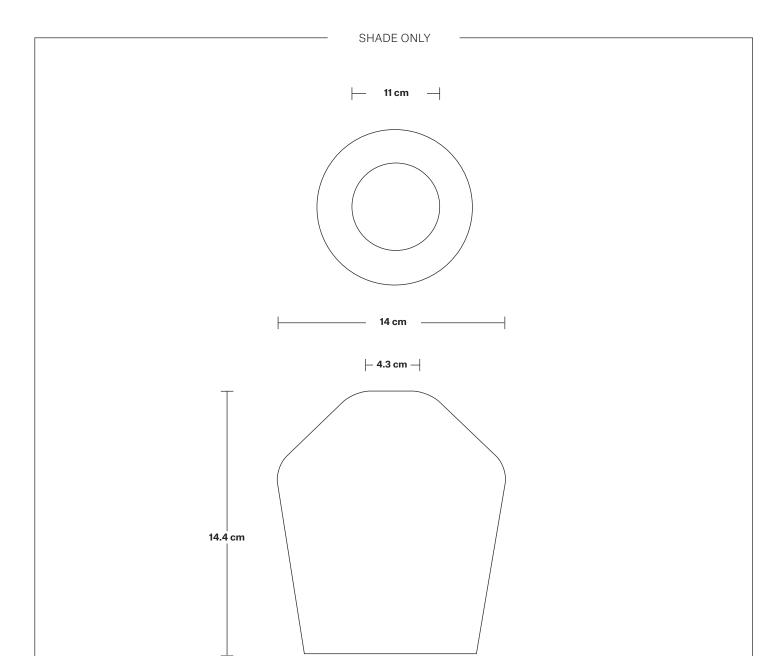

## **Opal Glass Shoolhouse - 5.5 Inch**

\_\_\_\_ 11 cm \_\_\_\_

| SPECIFICATIONS                                                                                                                         | INFORMATION                | DIMENSIONS                                           |
|----------------------------------------------------------------------------------------------------------------------------------------|----------------------------|------------------------------------------------------|
| We meet all UK and EU lighting and safety regulations.                                                                                 | Product Code: OGL-SH5-W-SO | <b>H:</b> 14.4 cm x <b>W:</b> 14cm x <b>D:</b> 14 cm |
|                                                                                                                                        | Finishes: White.           | Shade Diameter: 14 cm / 5.5"                         |
| Our products are hand finished to ensure an authentic vintage look and therefore the may vary slightly from those shown in the images. |                            | <b>Shade Height:</b> 14.4 cm / 5.7"                  |
| Bulb Required: Standard screw (E27) fitting, max 40W.                                                                                  | -                          |                                                      |
| Shade Weight: 0.6 kg                                                                                                                   | -                          |                                                      |