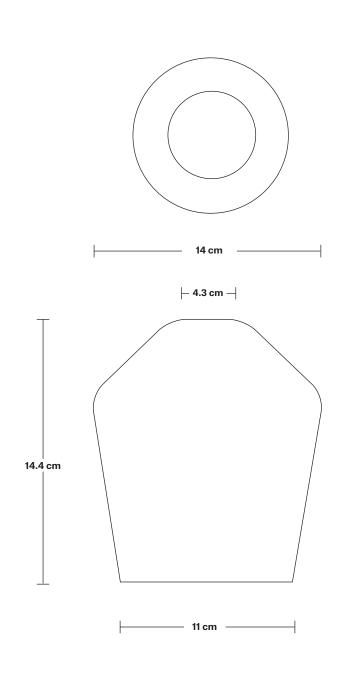

## **Opal Glass Shoolhouse - 5.5 Inch**

| SPECIFICATIONS                                                                                                                         | INFORMATION                | DIMENSIONS                                           |
|----------------------------------------------------------------------------------------------------------------------------------------|----------------------------|------------------------------------------------------|
| We meet all UK and EU lighting and safety regulations.                                                                                 | Product Code: OGL-SH5-W-SO | <b>H:</b> 14.4 cm x <b>W:</b> 14cm x <b>D:</b> 14 cm |
|                                                                                                                                        | Finishes: White.           | Shade Diameter: 14 cm / 5.5"                         |
| Our products are hand finished to ensure an authentic vintage look and therefore the may vary slightly from those shown in the images. |                            | <b>Shade Height:</b> 14.4 cm / 5.7"                  |
| Bulb Required: Standard screw (E27) fitting, max 40W.                                                                                  | -                          |                                                      |
| Shade Weight: 0.6 kg                                                                                                                   | -                          |                                                      |