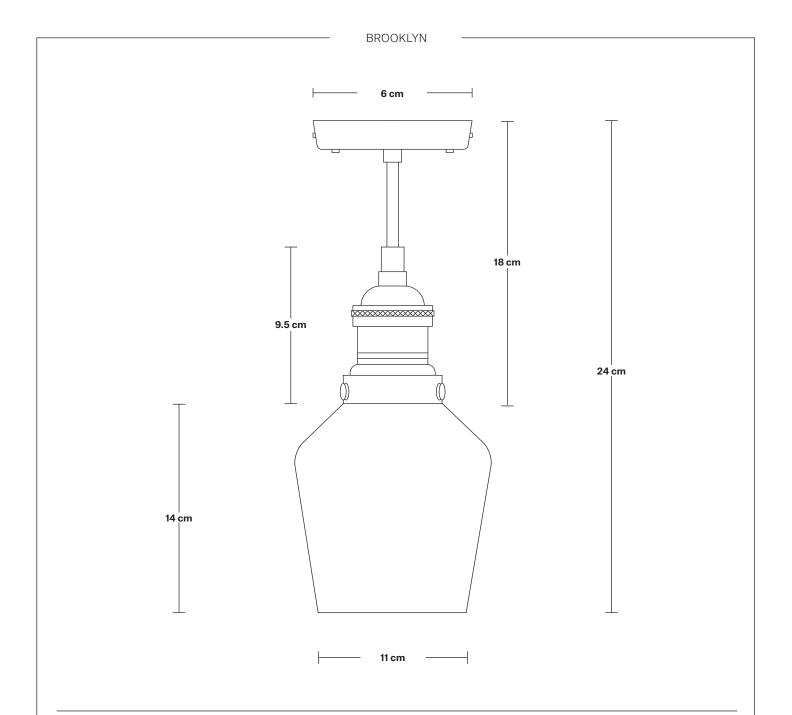

## Brooklyn Opal Glass Schoolhouse Flushmount - 5.5 Inch

| SPECIFICATIONS                                                                           | INFORMATION                                   | DIMENSIONS                                          |
|------------------------------------------------------------------------------------------|-----------------------------------------------|-----------------------------------------------------|
| We meet all UK and EU lighting and safety regulations.                                   | Product Code: BR-OGL-SHFM5                    | <b>H:</b> 24 cm x <b>W:</b> 14 cm x <b>D:</b> 14 cm |
|                                                                                          | Finishes: White.                              | Shade Diameter: 14 cm / 5.5"                        |
| Our products are hand finished to ensure an authentic vintage look and therefore the may | Ready to be installed, installation required. | Shade Height: 14.4 cm / 5.7"                        |
| vary slightly from those shown in the images.                                            | - Wall mount screws not included.             | Holder Diameter: 6 cm / 2.4"                        |
| <b>Bulb required:</b> Standard screw (E27) fitting, max 40W.                             | Holder Finishes: Brass, Pewter, Copper.       | Holder Height: 18 cm / 7.1"                         |
| Shade Weight: 1.1 kg                                                                     |                                               | Ceiling Rose Diameter: 12 cm / 4.7"                 |
| Holder Weight: 0.5 kg                                                                    | -                                             | Ceiling Rose Height: 2 cm / 0.8"                    |
| Maximum Weight: 1.1 kg                                                                   |                                               |                                                     |
|                                                                                          |                                               | <br>                                                |