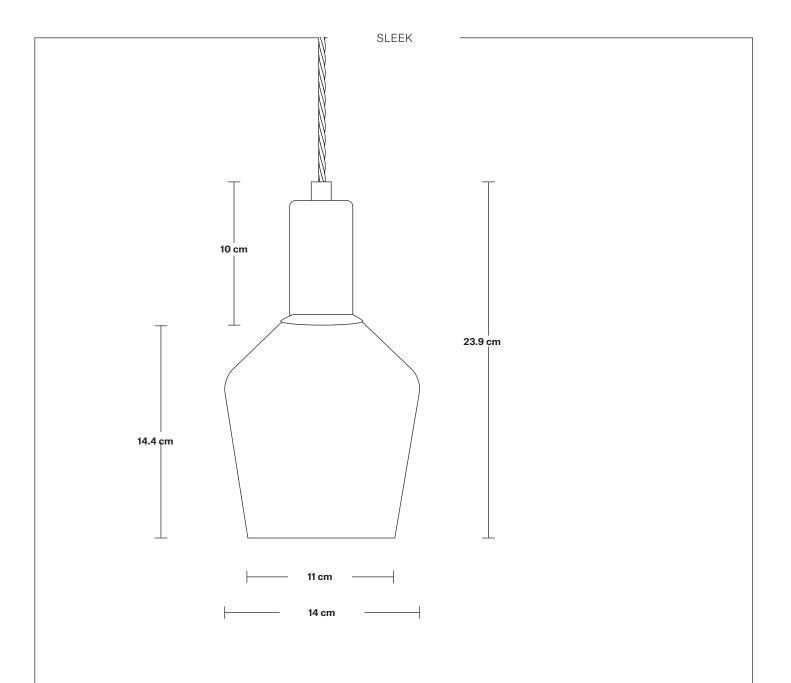

## Sleek Opal Glass Schoolhouse Pendant Light - 5.5 Inch

| SPECIFICATIONS                                                                                                                         | INFORMATION                                    | DIMENSIONS                                            |
|----------------------------------------------------------------------------------------------------------------------------------------|------------------------------------------------|-------------------------------------------------------|
| We meet all UK and EU lighting and safety regulations.                                                                                 | Product Code: SL-OGL-SHP5                      | <b>H:</b> 23.9 cm x <b>W:</b> 14 cm x <b>D:</b> 14 cm |
|                                                                                                                                        | Finishes: White.                               | Shade Diameter: 14 cm / 5.5"                          |
| Our products are hand finished to ensure an authentic vintage look and therefore the may vary slightly from those shown in the images. | Ready to be installed, installation required.  | <b>Shade Height:</b> 14.4 cm / 5.7"                   |
|                                                                                                                                        | - Wall mount screws not included.              | Holder Diameter: 4 cm / 1.6"                          |
| <b>Bulb required:</b> Standard screw (E27) fitting, max 40W.                                                                           | Flex: 1m Black Round Fabric Flex.              | Holder Height: 10 cm / 3.9"                           |
| Shade Weight: 1.1 kg                                                                                                                   | Ceiling rose: Brass, Pewter, Copper, Black.    | Ceiling Rose Diameter: 8 cm / 3.1"                    |
| Holder Weight: 0.27 kg                                                                                                                 | Holder Finishes: Brass, Pewter, Copper, Black. | Ceiling Rose Height: 2 cm / 0.8"                      |
| Maximum Weight: 1.86 kg                                                                                                                |                                                |                                                       |
|                                                                                                                                        | INDUSTVILLE -                                  |                                                       |