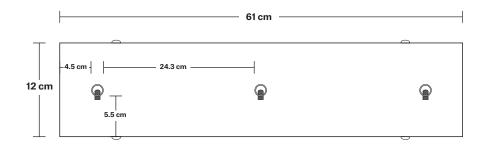

### Rectangular Ceiling Rose - 3 Outlet - Pewter

### **INFORMATION SPECIFICATIONS DIMENSIONS** We meet all UK and EU lighting and Product Code: RE-CR3O-P **H:** 3 cm x **W:** 12 cm x **D:** 61 cm safety regulations. Finishes: Pewter. Ceiling Rose Width: 12 cm / 4.7" Our products are hand finished to ensure an authentic vintage look and therefore the may Ready to be installed, installation required. Ceiling Rose Depth: 61 cm / 24" vary slightly from those shown in the images. Ceiling Rose Height: 3 cm / 1.8" Wall mount screws not included. Weight: 1.25 kg INDUSTVILLE