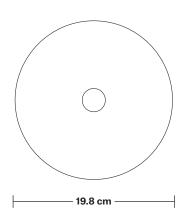

# Opal Glass Dome - 8 Inch

| SPECIFICATIONS                                                                                                                               | INFORMATION               | DIMENSIONS                                                |
|----------------------------------------------------------------------------------------------------------------------------------------------|---------------------------|-----------------------------------------------------------|
| We meet all UK and EU lighting and                                                                                                           | Product Code: OGL-D8-W-SO | <b>H:</b> 10.5 cm x <b>W:</b> 19.8 cm x <b>D:</b> 19.8 cm |
| safety regulations.                                                                                                                          | Finishes: White.          | Shade Diameter: 19.8 cm / 7.5"                            |
| Our products are hand finished to ensure an<br>authentic vintage look and therefore the may<br>vary slightly from those shown in the images. |                           | <b>Shade Height:</b> 10.5 cm / 4.13"                      |
| Bulb Required: Standard screw (E27) fitting, max 40W.                                                                                        | -                         |                                                           |
| Shade Weight: 0.84 kg                                                                                                                        | -                         |                                                           |