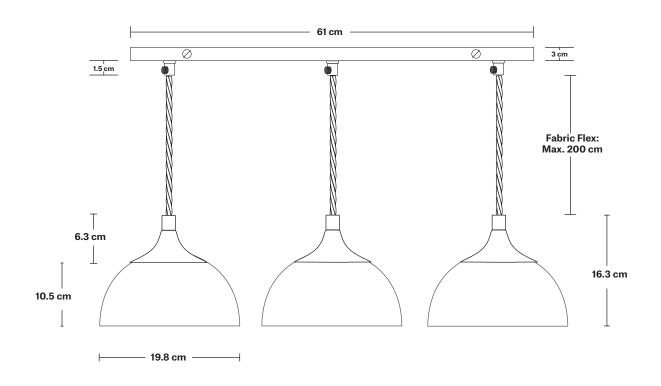

#### **INFORMATION DIMENSIONS SPECIFICATIONS** We meet all UK and EU lighting and Product Code: CH-OGL-D8-3WCL **H:** 219.3 cm x **W:** 71.8 cm x **D:** 19.8 cm safety regulations. Finishes: White. Shade Diameter: 19.8 cm / 7.8" Our products are hand finished to ensure an authentic vintage look and therefore the may Ready to be installed, installation required. Shade Height: 10.5 cm / 4.13" vary slightly from those shown in the images. Wall mount screws not included. Holder Diameter: 9.5 cm / 3.7" Bulb required: Standard screw (E27) fitting, Flex: 2m Black Twisted Fabric Flex. Holder Height: 6 cm / 2.4" Shade Weight: 0.84 kg Ceiling Rose Width: 12 cm / 4.7" Ceiling rose: Pewter. Holder Weight: 0.25 kg Holder Finishes: Brass, Pewter. Ceiling Rose Depth: 61 cm / 24" Maximum Weight: 4.52 kg Ceiling Rose Height: 3 cm / 1.8" INDUSTVILLE