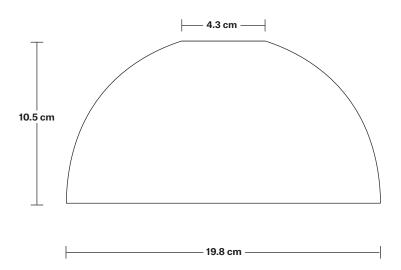

# Opal Glass Dome - 8 Inch

| SPECIFICATIONS                                                                                                                               | INFORMATION               | DIMENSIONS                                                |
|----------------------------------------------------------------------------------------------------------------------------------------------|---------------------------|-----------------------------------------------------------|
| We meet all UK and EU lighting and                                                                                                           | Product Code: OGL-D8-W-SO | <b>H:</b> 10.5 cm x <b>W:</b> 19.8 cm x <b>D:</b> 19.8 cm |
| safety regulations.                                                                                                                          | Finishes: White.          | Shade Diameter: 19.8 cm / 7.5"                            |
| Our products are hand finished to ensure an<br>authentic vintage look and therefore the may<br>vary slightly from those shown in the images. |                           | <b>Shade Height:</b> 10.5 cm / 4.13"                      |
| Bulb Required: Standard screw (E27) fitting, max 40W.                                                                                        | -                         |                                                           |
| Shade Weight: 0.84 kg                                                                                                                        | -                         |                                                           |