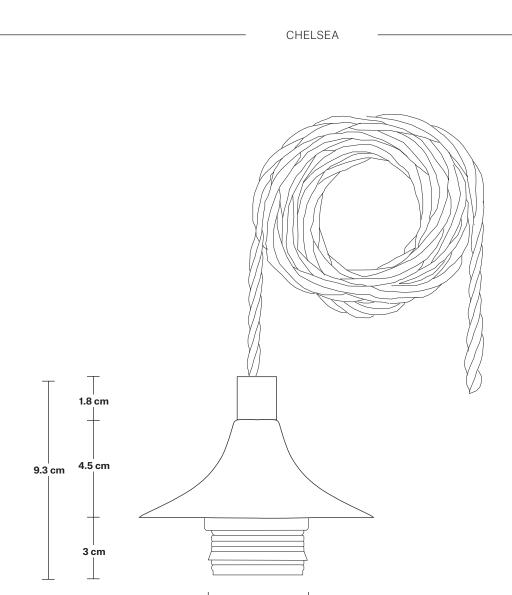

## Chelsea Cord Set ES E27 Bulb Holder - Without Ceiling Rose

| SPECIFICATIONS                                                                           | INFORMATION                                   | DIMENSIONS                                               |
|------------------------------------------------------------------------------------------|-----------------------------------------------|----------------------------------------------------------|
| We meet all UK and EU lighting and                                                       | Product Code: CH-CS-2M-NCR                    | <b>H:</b> 110.3 cm x <b>W:</b> 9.3 cm x <b>D:</b> 9.5 cm |
| safety regulations.                                                                      | Finishes: Brass, Pewter.                      | Holder Diameter: 9.5 cm / 3.7"                           |
| Our products are hand finished to ensure an authentic vintage look and therefore the may | Ready to be installed, installation required. | Holder Height: 9.3 cm / 3.6"                             |
| vary slightly from those shown in the images.                                            | Wall mount screws not included.               | Holder Width: 9.5 cm / 3.7"                              |
| <b>Bulb Required:</b> Standard screw (E27) fitting, max 40W.                             | Flex: 2m Black Twisted Fabric Flex.           | _                                                        |
| Weight: 0.25 kg                                                                          |                                               | _                                                        |