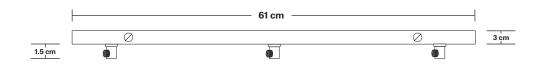

### Rectangular Ceiling Rose - 3 Outlet - Pewter

### **INFORMATION SPECIFICATIONS DIMENSIONS** We meet all UK and EU lighting and Product Code: RE-CR3O-P **H:** 3 cm x **W:** 12 cm x **D:** 61 cm safety regulations. Finishes: Pewter. Ceiling Rose Width: 12 cm / 4.7" Our products are hand finished to ensure an authentic vintage look and therefore the may Ready to be installed, installation required. Ceiling Rose Depth: 61 cm / 24" vary slightly from those shown in the images. Ceiling Rose Height: 3 cm / 1.8" Wall mount screws not included. Weight: 1.25 kg INDUSTVILLE