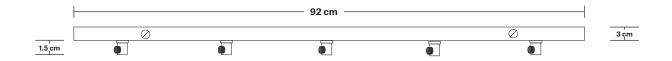

## Rectangular Ceiling Rose - 5 Outlet - Pewter

| SPECIFICATIONS                                                                                                                                              | INFORMATION                                   | DIMENSIONS                                         |
|-------------------------------------------------------------------------------------------------------------------------------------------------------------|-----------------------------------------------|----------------------------------------------------|
| Ve meet all UK and EU lighting and                                                                                                                          | Product Code: RE-CR5O-P                       | <b>H:</b> 3 cm x <b>W:</b> 12 cm x <b>D:</b> 92 cm |
| Safety regulations.  Our products are hand finished to ensure an authentic vintage look and therefore the may vary slightly from those shown in the images. | Finishes: Pewter.                             | Ceiling Rose Width: 12 cm / 4.7"                   |
|                                                                                                                                                             | Ready to be installed, installation required. | Ceiling Rose Depth: 92 cm / 36"                    |
| Weight: 2 kg                                                                                                                                                | - Wall mount screws not included.             | Ceiling Rose Height: 3 cm / 1.2"                   |
|                                                                                                                                                             | -                                             |                                                    |
|                                                                                                                                                             |                                               |                                                    |
|                                                                                                                                                             | ·                                             | 1                                                  |
|                                                                                                                                                             | INDUSTVILLE -                                 |                                                    |