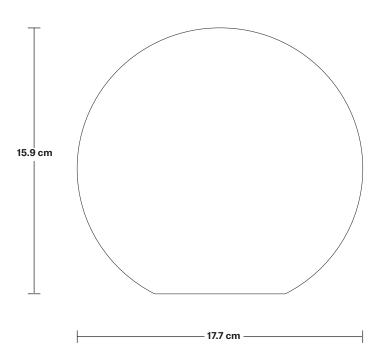

## **Opal Glass Globe - 7 Inch**

| SPECIFICATIONS                                                                                                                         | INFORMATION                | DIMENSIONS                                            |
|----------------------------------------------------------------------------------------------------------------------------------------|----------------------------|-------------------------------------------------------|
| We meet all UK and EU lighting and safety regulations.                                                                                 | Product Code: OGL-GL7-W-SO | <b>H:</b> 18.8 cm x <b>W:</b> 20 cm x <b>D:</b> 20 cm |
|                                                                                                                                        | Finishes: White.           | <b>Shade Diameter:</b> 17.7 cm / 6.96"                |
| Our products are hand finished to ensure an authentic vintage look and therefore the may vary slightly from those shown in the images. |                            | <b>Shade Height:</b> 15.9 cm / 6.26"                  |
| Bulb Required: Standard screw (E27) fitting, max 40W.                                                                                  | -                          |                                                       |
| Shade Weight: 0.79 kg                                                                                                                  | -                          |                                                       |