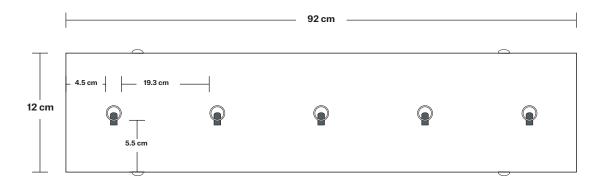

## Rectangular Ceiling Rose - 5 Outlet - Pewter

| SPECIFICATIONS                                                                                                                                              | INFORMATION                                   | DIMENSIONS                                         |
|-------------------------------------------------------------------------------------------------------------------------------------------------------------|-----------------------------------------------|----------------------------------------------------|
| Ve meet all UK and EU lighting and                                                                                                                          | Product Code: RE-CR5O-P                       | <b>H:</b> 3 cm x <b>W:</b> 12 cm x <b>D:</b> 92 cm |
| Safety regulations.  Our products are hand finished to ensure an authentic vintage look and therefore the may vary slightly from those shown in the images. | Finishes: Pewter.                             | Ceiling Rose Width: 12 cm / 4.7"                   |
|                                                                                                                                                             | Ready to be installed, installation required. | Ceiling Rose Depth: 92 cm / 36"                    |
| Weight: 2 kg                                                                                                                                                | - Wall mount screws not included.             | Ceiling Rose Height: 3 cm / 1.2"                   |
|                                                                                                                                                             | -                                             |                                                    |
|                                                                                                                                                             |                                               |                                                    |
|                                                                                                                                                             | ·                                             | 1                                                  |
|                                                                                                                                                             | INDUSTVILLE -                                 |                                                    |