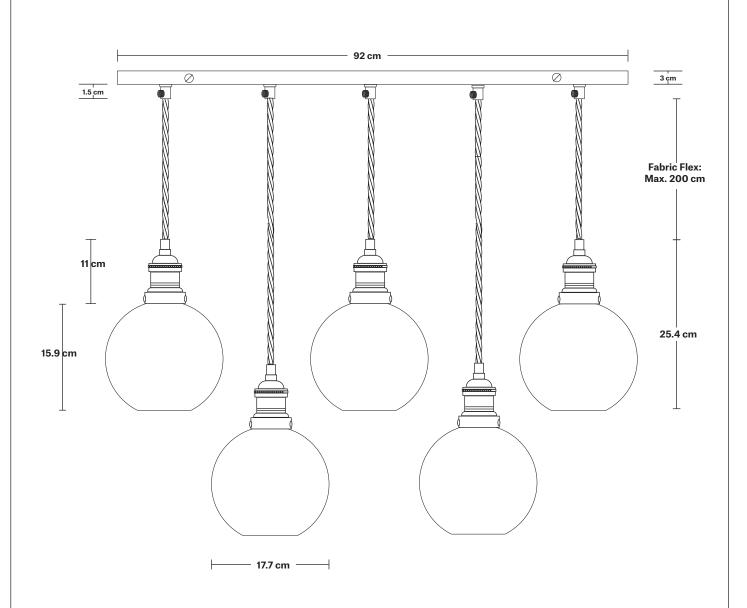

#### **INFORMATION SPECIFICATIONS DIMENSIONS** We meet all UK and EU lighting and Product Code: BR-OGL-GL7-5WCL **H:** 228.4 cm x **W:** 100.7 cm x **D:** 17.7 cm safety regulations. Finishes: White. **Shade Diameter:** 17.7 cm / 6.96" Our products are hand finished to ensure an authentic vintage look and therefore the may Ready to be installed, installation required. Shade Height: 15.9 cm / 6.26" vary slightly from those shown in the images. Wall mount screws not included. Holder Diameter: 6 cm / 2.4" Bulb required: Standard screw (E27) fitting, Flex: 2m Black Twisted Fabric Flex. Holder Height: 11 cm / 4.3" Shade Weight: 0.64 kg Ceiling Rose Width: 12 cm / 4.7" Ceiling rose: Pewter. Holder Weight: 0.25 kg Holder Finishes: Brass, Pewter. Ceiling Rose Depth: 92 cm / 36" Maximum Weight: 6.46 kg Ceiling Rose Height: 3 cm / 1.2" INDUSTVILLE