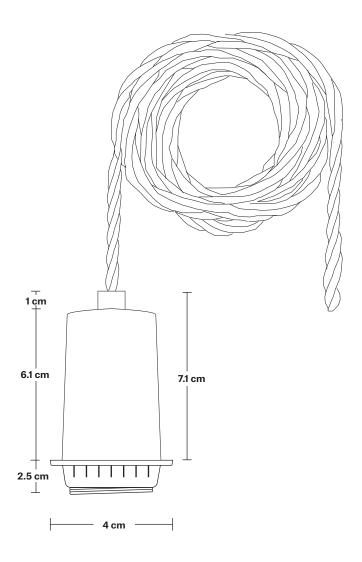

### Sleek Edison Cord Set ES E27 Bulb Holder -Fabric Flex - 2m - Without Ceiling Rose

**SPECIFICATIONS INFORMATION DIMENSIONS** We meet all UK and EU lighting and Product Code: SL-EBH-2M-NCR H: 209.6 cm x W: 4 cm x D: 4 cm safety regulations. Holder Diameter: 4 cm / 1.6" Finishes: Brass, Pewter. Our products are hand finished to ensure an authentic vintage look and therefore the may Holder Height: 9.6 cm / 3.8" Ready to be installed, installation required. vary slightly from those shown in the images. Wall mount screws not included Bulb required: Standard screw (E27) fitting, max 40W. Flex: 2m Black Twisted Fabric Flex. Weight: 0.3 kg