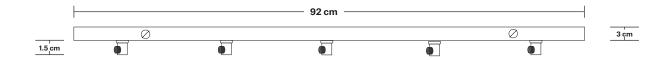

### **INFORMATION SPECIFICATIONS DIMENSIONS** We meet all UK and EU lighting and Product Code: SL-OGL-SH5-5WCL H: 226.9cm x W: 97 cm x D: 14 cm safety regulations. Finishes: White. Shade Diameter: 14 cm / 5.5" Our products are hand finished to ensure an authentic vintage look and therefore the may Ready to be installed, installation required. **Shade Height:** 14.4 cm / 5.7" vary slightly from those shown in the images. Wall mount screws not included. Holder Diameter: 4 cm / 1.6" Bulb required: Standard screw (E27) fitting, Flex: 2m Black Twisted Fabric Flex. Holder Height: 10 cm / 3.9" Shade Weight: 0.59 kg Ceiling Rose Width: 12 cm / 4.7" Ceiling rose: Pewter. Holder Weight: 0.25 kg Holder Finishes: Brass, Pewter. Ceiling Rose Depth: 92 cm / 36" Maximum Weight: 6.24 kg Ceiling Rose Height: 3 cm / 1.2" INDUSTVILLE

# Rectangular Ceiling Rose - 5 Outlet - Pewter

| SPECIFICATIONS                                                                                                                                              | INFORMATION                                   | DIMENSIONS                                         |
|-------------------------------------------------------------------------------------------------------------------------------------------------------------|-----------------------------------------------|----------------------------------------------------|
| Ve meet all UK and EU lighting and                                                                                                                          | Product Code: RE-CR5O-P                       | <b>H:</b> 3 cm x <b>W:</b> 12 cm x <b>D:</b> 92 cm |
| Safety regulations.  Our products are hand finished to ensure an authentic vintage look and therefore the may vary slightly from those shown in the images. | Finishes: Pewter.                             | Ceiling Rose Width: 12 cm / 4.7"                   |
|                                                                                                                                                             | Ready to be installed, installation required. | Ceiling Rose Depth: 92 cm / 36"                    |
| Weight: 2 kg                                                                                                                                                | - Wall mount screws not included.             | Ceiling Rose Height: 3 cm / 1.2"                   |
|                                                                                                                                                             | -                                             |                                                    |
|                                                                                                                                                             |                                               |                                                    |
|                                                                                                                                                             | ·                                             | 1                                                  |
|                                                                                                                                                             | INDUSTVILLE -                                 |                                                    |