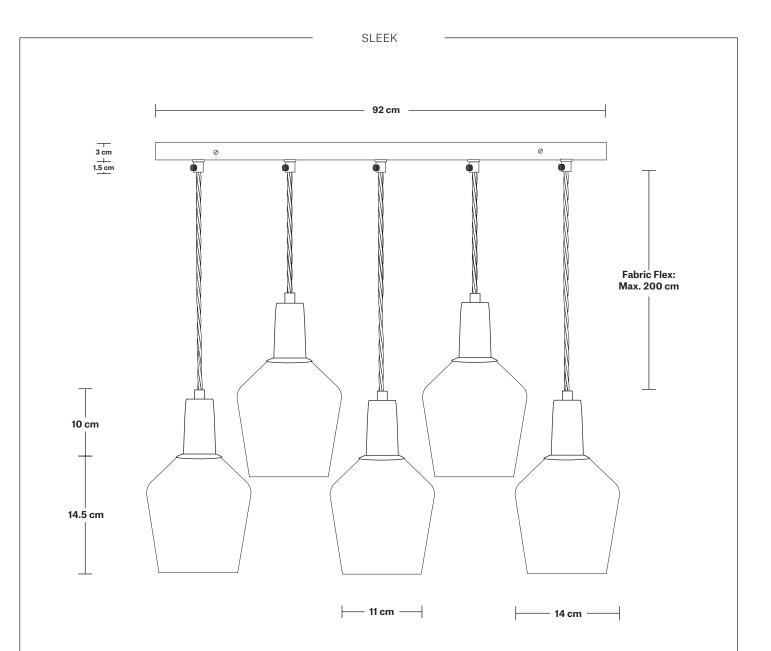

## Sleek Opal Glass Schoolhouse 5 Wire Cluster Lights - 5.5 Inch

### **INFORMATION SPECIFICATIONS DIMENSIONS** We meet all UK and EU lighting and Product Code: SL-OGL-SH5-5WCL H: 226.9cm x W: 97 cm x D: 14 cm safety regulations. Finishes: White. Shade Diameter: 14 cm / 5.5" Our products are hand finished to ensure an authentic vintage look and therefore the may Ready to be installed, installation required. **Shade Height:** 14.4 cm / 5.7" vary slightly from those shown in the images. Wall mount screws not included. Holder Diameter: 4 cm / 1.6" Bulb required: Standard screw (E27) fitting, Flex: 2m Black Twisted Fabric Flex. Holder Height: 10 cm / 3.9" Shade Weight: 0.59 kg Ceiling Rose Width: 12 cm / 4.7" Ceiling rose: Pewter. Holder Weight: 0.25 kg Holder Finishes: Brass, Pewter. Ceiling Rose Depth: 92 cm / 36" Maximum Weight: 6.24 kg Ceiling Rose Height: 3 cm / 1.2" INDUSTVILLE