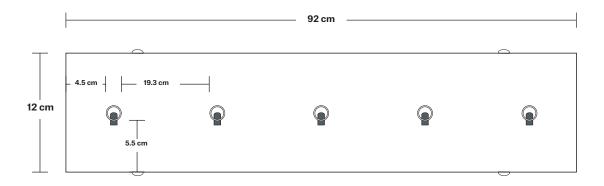

# Rectangular Ceiling Rose - 5 Outlet - Pewter

| SPECIFICATIONS                                                                                                                                              | INFORMATION                                   | DIMENSIONS                                         |
|-------------------------------------------------------------------------------------------------------------------------------------------------------------|-----------------------------------------------|----------------------------------------------------|
| Ve meet all UK and EU lighting and                                                                                                                          | Product Code: RE-CR5O-P                       | <b>H:</b> 3 cm x <b>W:</b> 12 cm x <b>D:</b> 92 cm |
| Safety regulations.  Our products are hand finished to ensure an authentic vintage look and therefore the may vary slightly from those shown in the images. | Finishes: Pewter.                             | Ceiling Rose Width: 12 cm / 4.7"                   |
|                                                                                                                                                             | Ready to be installed, installation required. | Ceiling Rose Depth: 92 cm / 36"                    |
| Weight: 2 kg                                                                                                                                                | - Wall mount screws not included.             | Ceiling Rose Height: 3 cm / 1.2"                   |
|                                                                                                                                                             | -                                             |                                                    |
|                                                                                                                                                             |                                               |                                                    |
|                                                                                                                                                             | ·                                             | 1                                                  |
|                                                                                                                                                             | INDUSTVILLE -                                 |                                                    |