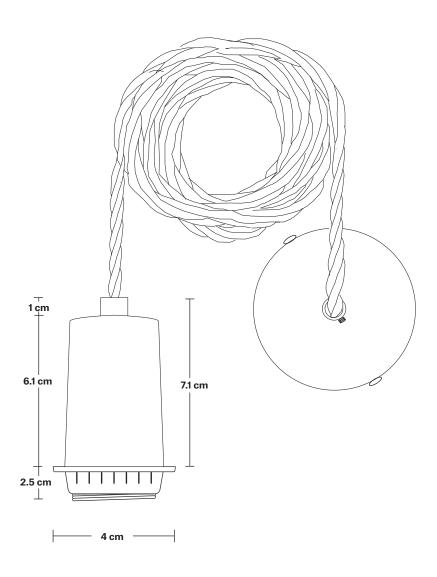

## Sleek Edision Cord Set ES E27 Bulb Holder

| SPECIFICATIONS                                                                                                                                                                                                     | INFORMATION                                   | DIMENSIONS                                         |
|--------------------------------------------------------------------------------------------------------------------------------------------------------------------------------------------------------------------|-----------------------------------------------|----------------------------------------------------|
| Ve meet all UK and EU lighting and                                                                                                                                                                                 | Product Code: SL-EBH                          | <b>H:</b> 9.6 cm x <b>W:</b> 4 cm x <b>D:</b> 4 cm |
| Safety regulations.  Our products are hand finished to ensure an authentic vintage look and therefore the may vary slightly from those shown in the images.  Bulb required: Standard screw (E27) fitting, max 40W. | Finishes: Brass, Pewter, Copper, Black.       | Holder Diameter: 4 cm / 1.6"                       |
|                                                                                                                                                                                                                    | Ready to be installed, installation required. | Holder Height: 9.6 cm / 3.8"                       |
|                                                                                                                                                                                                                    | Wall mount screws not included.               | Ceiling Rose Diameter: 8 cm / 3.2"                 |
|                                                                                                                                                                                                                    | Flex: 1m Black Twisted Fabric Flex.           | Ceiling Rose Height: 2 cm / 0.8"                   |
| Weight: 0.3 kg                                                                                                                                                                                                     |                                               | _                                                  |