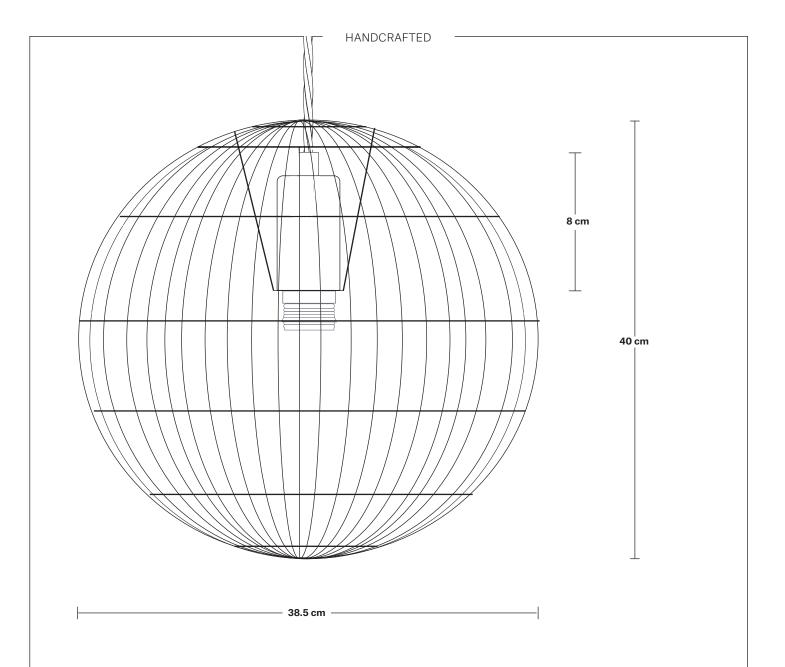

## Handcrafted Wire Cage Pendant Light - 16 Inch





## Sleek Edision Cord Set ES E27 Bulb Holder

| SPECIFICATIONS                                                                                                                                                                                                     | INFORMATION                                   | DIMENSIONS                                         |
|--------------------------------------------------------------------------------------------------------------------------------------------------------------------------------------------------------------------|-----------------------------------------------|----------------------------------------------------|
| Ve meet all UK and EU lighting and