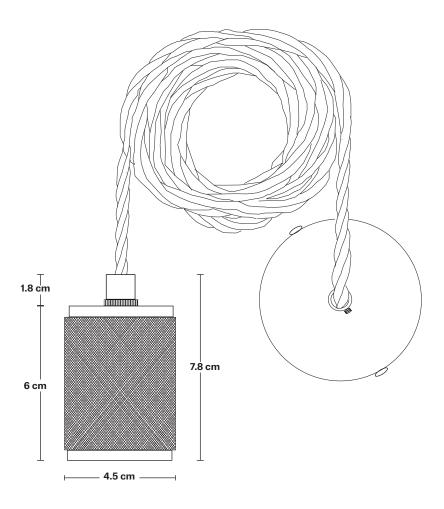

## Knurled Edison Pendant Light - 1 Wire

| SPECIFICATIONS                                                                                                                                                                                 | INFORMATION                                   | DIMENSIONS                                             |
|------------------------------------------------------------------------------------------------------------------------------------------------------------------------------------------------|-----------------------------------------------|--------------------------------------------------------|
| We meet all UK and EU lighting and safety regulations.  Our products are hand finished to ensure an authentic vintage look and therefore the may vary slightly from those shown in the images. | Product Code: KN-E1WP                         | <b>H:</b> 7.8 cm x <b>W:</b> 4.5 cm x <b>D:</b> 4.5 cm |
|                                                                                                                                                                                                | Finishes: Brass, Pewter, Black.               | Bulb Holder Diameter: 4.5 cm / 1.7                     |
|                                                                                                                                                                                                | Ready to be installed, installation required. | Bulb Holder Height: 7.5 cm / 2.9"                      |
|                                                                                                                                                                                                | - Wall mount screws not included.             | Ceiling Rose Diameter: 8 cm / 3.1"                     |
| Bulb Required: Standard screw (E27) fitting, max 40W.                                                                                                                                          | Flex: 1m Black Twisted Fabric Flex.           | Ceiling Rose Height: 2 cm / 0.8"                       |
| Weight: 0.27 kg                                                                                                                                                                                | Ceiling Rose: Brass, Pewter, Black.           |                                                        |