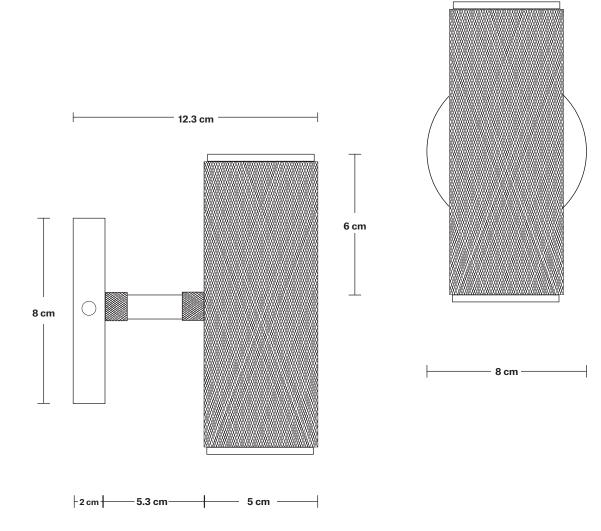

## Knurled Edison Double Wall Light

| SPECIFICATIONS                                                                                                                                   | INFORMATION                                   | DIMENSIONS                                             |
|--------------------------------------------------------------------------------------------------------------------------------------------------|-----------------------------------------------|--------------------------------------------------------|
| We meet all UK and EU lighting and safety regulations.  Our products are hand finished to ensure an authentic vintage look and therefore the may | Product Code: KN-EDWL                         | <b>H:</b> 13 cm x <b>W:</b> 8.3 cm x <b>D:</b> 12.8 cm |
|                                                                                                                                                  | Finishes: Brass, Pewter, Black.               | Holder Width: 8.3 cm / 3.3"                            |
|                                                                                                                                                  | Ready to be installed, installation required. | Holder Height: 13 cm / 5.1"                            |
| wary slightly from those shown in the images.  Bulb Required: Standard screw (E27) fitting, max 40W.                                             | - Wall mount screws not included.             | Rose Diameter: 8 cm / 3.1"                             |
|                                                                                                                                                  |                                               | Rose Height: 2 cm / 0.8"                               |
| Weight: 0.44 kg                                                                                                                                  | -                                             |                                                        |