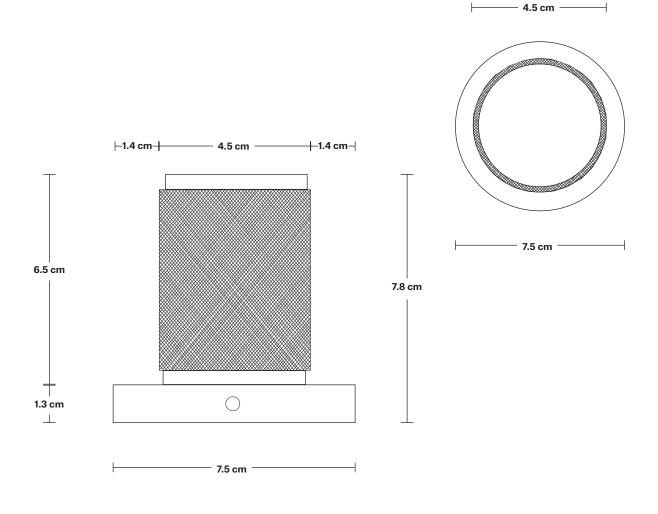

## **Knurled Edison Spotlight Light**

| SPECIFICATIONS                                                                                                                                   | INFORMATION                                   | DIMENSIONS                                             |
|--------------------------------------------------------------------------------------------------------------------------------------------------|-----------------------------------------------|--------------------------------------------------------|
| We meet all UK and EU lighting and safety regulations.  Our products are hand finished to ensure an authentic vintage look and therefore the may | Product Code: KN-ESP                          | <b>H:</b> 7.6 cm x <b>W:</b> 7.6 cm x <b>D:</b> 7.6 cm |
|                                                                                                                                                  | Finishes: Brass, Pewter, Black.               | Holder Width: 7.6 cm / 3"                              |
|                                                                                                                                                  | Ready to be installed, installation required. | Holder Height: 7.6 cm / 3"                             |
| vary slightly from those shown in the images.  Bulb Required: Standard screw (E27) fitting, max 40W.                                             | - Wall mount screws not included.             | Rose Diameter: 7.6 cm / 3"                             |
|                                                                                                                                                  |                                               | Rose Height: 2 cm / 0.8"                               |
| Weight: 0.22 kg                                                                                                                                  | -                                             |                                                        |