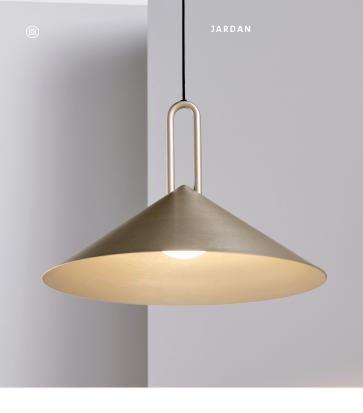

## Atlas

SPECIFICATIONS

Atlas pendant combines a classic form with modern functionality. The minimal silhouette is defined by a delicate arched link rising from the conical form. Both eye-catching yet unobtrusive, the thin woven cable combined with the lightweight construction gives the pendant a weightlessness in any space. Radiating long-lasting bright luminescence from a hand-blown opal glass dome, the Atlas pendant has a brushed finish with integrated LED light source.

Atlas comes in a range of configurations, please visit the Jardan website for more details.

| Finishes                                         | Features        |
|--------------------------------------------------|-----------------|
| Black Anodised                                   | Soft White Temp |
| Champagne Gold Anodised                          | Dimmable        |
| Phase-Cut, 1-10V, DALI and Casambi Bluetooth ava |                 |

## Pendant

Black Anodised

| ATL40          |              | To                                                           |
|----------------|--------------|--------------------------------------------------------------|
| Measurements   | Weight       | 1.2kg                                                        |
|                | Dimension    | 400 x 270mm/16 x 11"                                         |
|                | Canopy       | 80 x 25mm/3 x 1"                                             |
| Wattag<br>Temp | Туре         | Integrated LED                                               |
|                | Dimmable     | Yes                                                          |
|                | Wattage      | 15W LED                                                      |
|                | Temp         | 3000K Soft White                                             |
|                | Lumens       | 670lm                                                        |
|                | CRI          | >80                                                          |
| Driver         | Avg Lifetime | 50,0000H                                                     |
|                | Driver       | Phase-cut (Standard), DALI, Casambi Bluetooth (upon Request) |
|                | Input        | 230-240v 50Hz                                                |
|                | Cable Length | 3m/118″                                                      |