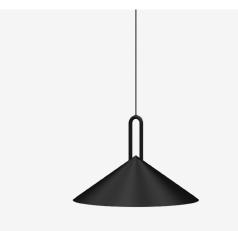

## Atlas

SPECIFICATIONS

Atlas pendant combines a classic form with modern functionality. The minimal silhouette is defined by a delicate arched link rising from the conical form. Both eye-catching yet unobtrusive, the thin woven cable combined with the lightweight construction gives the pendant a weightlessness in any space. Radiating long-lasting bright luminescence from a hand-blown opal glass dome, the Atlas pendant has a brushed finish with integrated LED light source.

## Pendant

Black Anodised

| ATL40          |              | To                                                           |
|----------------|--------------|--------------------------------------------------------------|
| Measurements   | Weight       | 1.2kg                                                        |
|                | Dimension    | 400 x 270mm/16 x 11"                                         |
|                | Canopy       | 80 x 25mm/3 x 1"                                             |
| Wattag<br>Temp | Туре         | Integrated LED                                               |
|                | Dimmable     | Yes                                                          |
|                | Wattage      | 15W LED                                                      |
|                | Temp         | 3000K Soft White                                             |
|                | Lumens       | 670lm                                                        |
|                | CRI          | >80                                                          |
| Driver         | Avg Lifetime | 50,0000H                                                     |
|                | Driver       | Phase-cut (Standard), DALI, Casambi Bluetooth (upon Request) |
|                | Input        | 230-240v 50Hz                                                |
|                | Cable Length | 3m/118″                                                      |