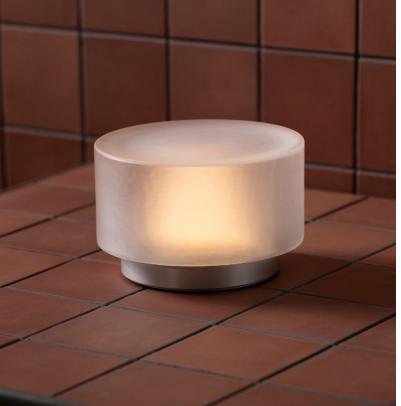

## Odie Table Light

Odie is a minimal table light with a delicate and ethereal quality. Odie is hand blown from borosilicate glass using a special cold blowing technique. The rapid cooling of the glass creates a unique pattern in each piece giving a raw appearance accentuated by the visible mould seam. This natural appearance is juxtaposed with the brushed aluminium housing, giving the light an elegant purity. Odie has a warm white LED light source with a domed acrylic diffuser and comes with a dimmable switch.

## Key Features

Cold Blown Borosilicate Glass Soft Frosted Finish Warm White LED with opal acrylic diffuser Anodised aluminium body Table light with dimmable in-line switch

Table Light

OD17\_1

| Measurements | Weight        | 1.5kg / 3.3lbs        |  |
|--------------|---------------|-----------------------|--|
|              | Dimension     | 165mm dia x 106mm H   |  |
| Fitting      | Туре          | Integrated LED        |  |
|              | Dimmable      | Yes                   |  |
|              | Wattage       | 9W                    |  |
|              | Voltage       | 24VDC                 |  |
|              | Temp          | 2700K                 |  |
|              | Lumens (Bulb) | 1500lm                |  |
|              | CRI           | >90                   |  |
|              | Avg Lifetime  | 35,000H               |  |
| Power        | Switch        | In-line Rotary Dimmer |  |
|              | Input         | 230-240v 50Hz         |  |
|              | Cable Length  | 2.7m / 68 inches      |  |
|              |               |                       |  |