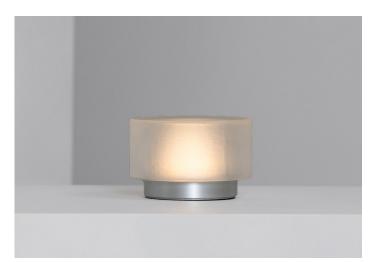

## Odie Table Light

Odie is a minimal table light with a delicate and ethereal quality. Odie is hand blown from borosilicate glass using a special cold blowing technique. The rapid cooling of the glass creates a unique pattern in each piece giving a raw appearance accentuated by the visible mould seam. This natural appearance is juxtaposed with the brushed aluminium housing, giving the light an elegant purity. Odie has a warm white LED light source with a domed acrylic diffuser and comes with a dimmable switch.

## Key Features

Cold Blown Borosilicate Glass Soft Frosted Finish Warm White LED with opal acrylic diffuser Anodised aluminium body Table light with dimmable in-line switch

Table Light

OD17\_1

| Measurements | Weight        | 1.5kg / 3.3lbs        |  |
|--------------|---------------|-----------------------|--|
|              | Dimension     | 165mm dia x 106mm H   |  |
| Fitting      | Туре          | Integrated LED        |  |
|              | Dimmable      | Yes                   |  |
|              | Wattage       | 9W                    |  |
|              | Voltage       | 24VDC                 |  |
|              | Temp          | 2700K                 |  |
|              | Lumens (Bulb) | 1500lm                |  |
|              | CRI           | >90                   |  |
|              | Avg Lifetime  | 35,000H               |  |
| Power        | Switch        | In-line Rotary Dimmer |  |
|              | Input         | 230-240v 50Hz         |  |
|              | Cable Length  | 2.7m / 68 inches      |  |
|              |               |                       |  |